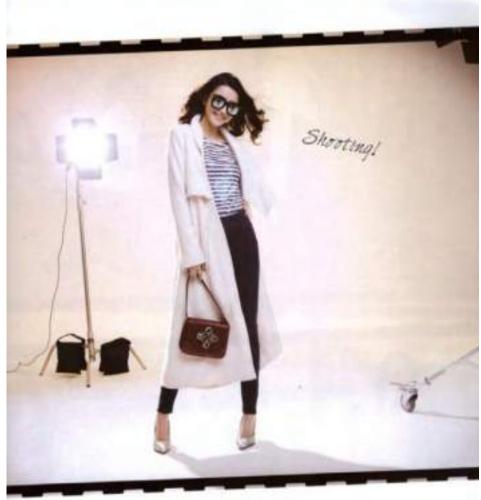

# 英国独立设计师 LuLu Liu的搭配新思路:

每到换季时节, 我衣橱 里的夏装几乎不动, 但会加

入冬季的夹克,针织衫和配饰,侧如丝巾成 是袜子等搭配使用。因为这样即使到了有暖 气的室内只要脱掉外套也很舒服。在选购 换季商品的时候、比较偏好剪裁简洁的单品。 喜欢细节上有变化的单品, 如不对称的设计 或是不同材质的拼接等, 这样在搭配上也比 较容易, 不会太过于铺张又能够将品位展现 出来,实穿性高。在购物时特别喜爱 dress 商品、它能使用的场合较为广泛、搭配不同 的单品可以穿出不同的风格, 如小黑裙若搭 配上皮夹克就是一种率性休闲的风格;若 搭配西装外套纸很适合参加会议或比较正 式的场合。像这种实穿性很高的商品都是购 物时的首选。身为设计师、我认为所谓的流 行是穿出自己的风格让自己有自信, 可以参 考条志或网站寻找出适合自己的单品, 并非 盲目地追求流行。