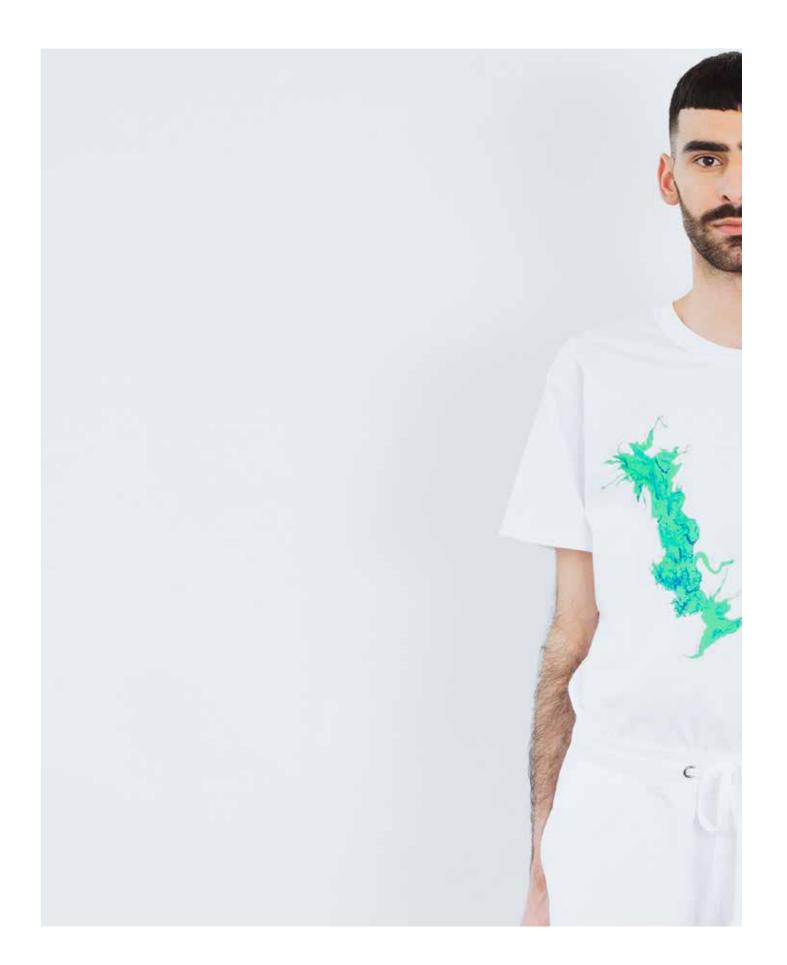

WATERLESS PRINTING ON DEAD STOCK FABRIC
BIO DEGRADABLE WADDING PRIMA LOFT

3D PRINTED BANGLES
FULLY CIRCULAR PROCESS

UP CYCLED ORGANIC COTTON JUMPER OVER PRINTED WITH WATERLESS PRINTING
TRACKSUIT UPCYCLED WITH LEG CUT OUTS