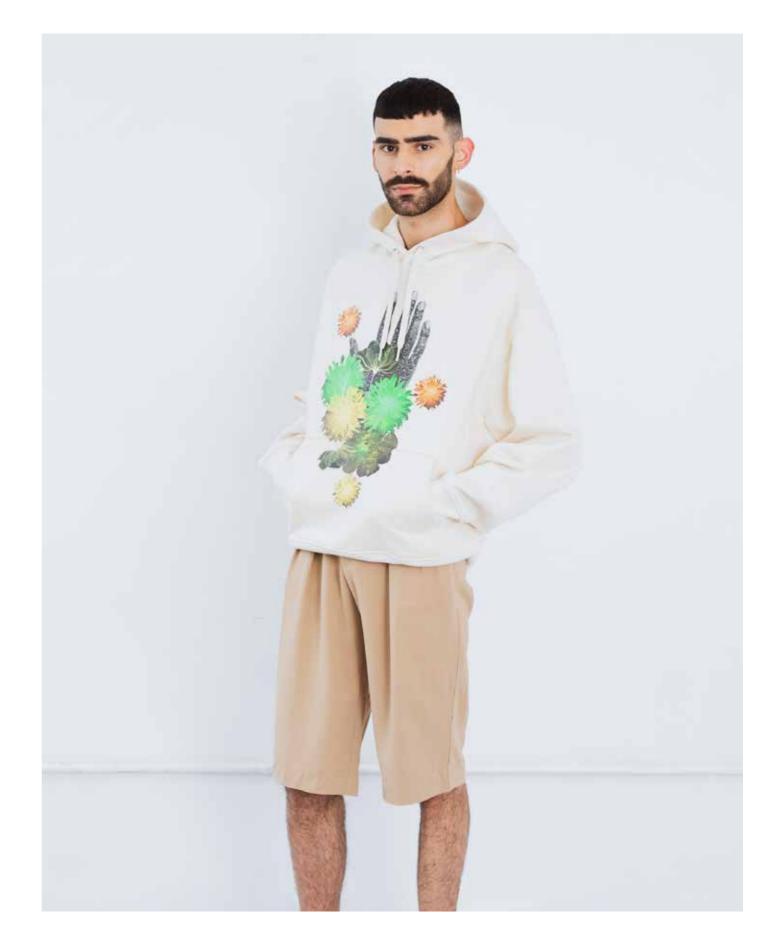

PREVIOUS COLLECTION FABRIC

JERSEY TROUSERS UP-CYCLED WATERLESS PRINTING DIRECT TO GARMENT.

ORGANIC COTTON T-SHIRT UPCYCLED
TROUSERS UPCYCLED

PLAYSUIT UP-CYCLED

JERSEY TOP + SHORTS RECREATED

OVER PRINTED DEADSTOCK SHIRTING FABRIC
COTTON TWILL GREEN PRINTED NOT DYED