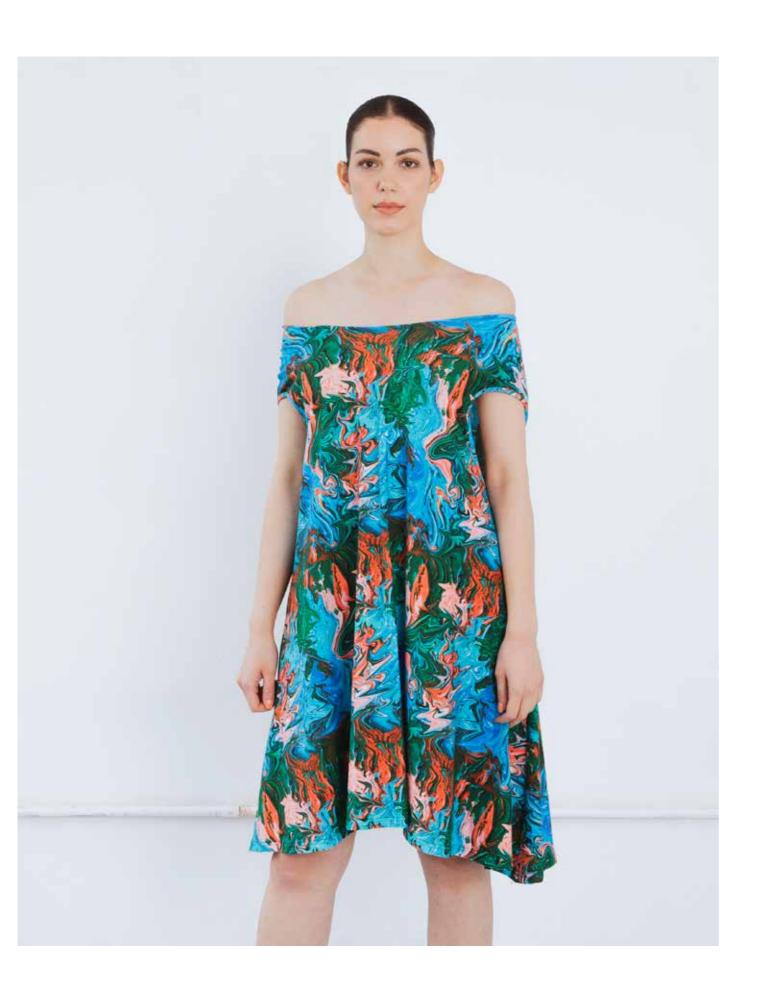

WATERLESS PRINTING ON DEAD STOCK FABRIC
BIO DEGRADABLE WADDING PRIMA LOFT

3D PRINTED BANGLES
FULLY CIRCULAR PROCESS

UP CYCLED ORGANIC COTTON JUMPER OVER PRINTED WITH WATERLESS PRINTING
TRACKSUIT UPCYCLED WITH LEG CUT OUTS