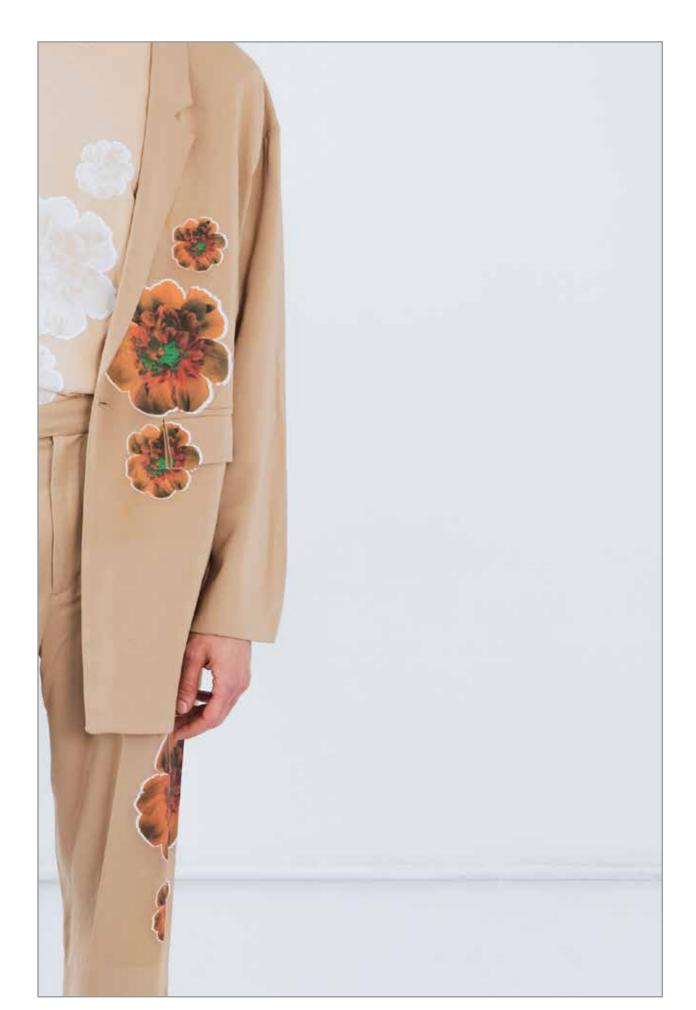

ARM ACESSORIES UP-CYCLED FROM CUT OF TROUSER LEGS

TROUSERS UP-CYCLED

CONTRAST LEG PANELS IN REPREVE

PREVIOUS COLLECTION FABRIC

JACKET UP-CYCLED
WATERLESS PRINTING
DIRECT TO GARMENT.

TROUSERS UP-CYCLED

CONTRAST LEG PANELS IN REPREVE

PREVIOUS COLLECTION FABRIC

JERSEY TROUSERS UP-CYCLED WATERLESS PRINTING DIRECT TO GARMENT.

ORGANIC COTTON T-SHIRT UPCYCLED
TROUSERS UPCYCLED

PLAYSUIT UP-CYCLED

JERSEY TOP + SHORTS RECREATED

OVER PRINTED DEADSTOCK SHIRTING FABRIC
COTTON TWILL GREEN PRINTED NOT DYED