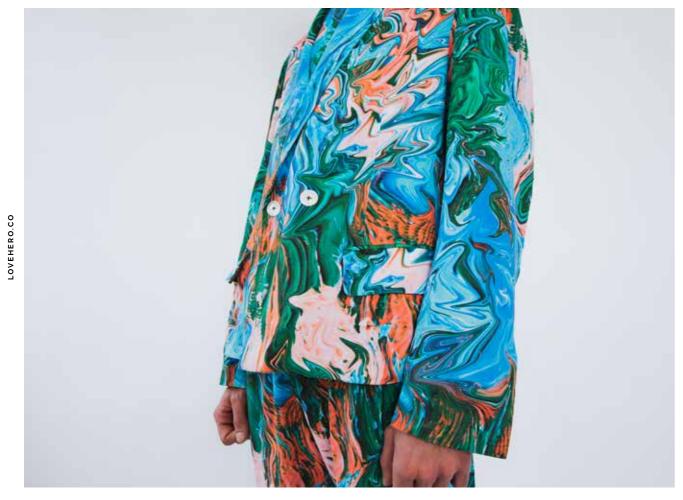

ARM ACESSORIES UP-CYCLED FROM CUT OF TROUSER LEGS

TROUSERS UP-CYCLED

CONTRAST LEG PANELS IN REPREVE

PREVIOUS COLLECTION FABRIC

JACKET UP-CYCLED
WATERLESS PRINTING
DIRECT TO GARMENT.

TROUSERS UP-CYCLED

CONTRAST LEG PANELS IN REPREVE

OVER PRINTED ON DEAD STOCK SHIRTING FABRIC

OVER PRINTED ON DEAD STOCK SHIRTING FABRIC

UP CYCLED JACCKET OVER PRINTED WTH WATERLESS PRINTING