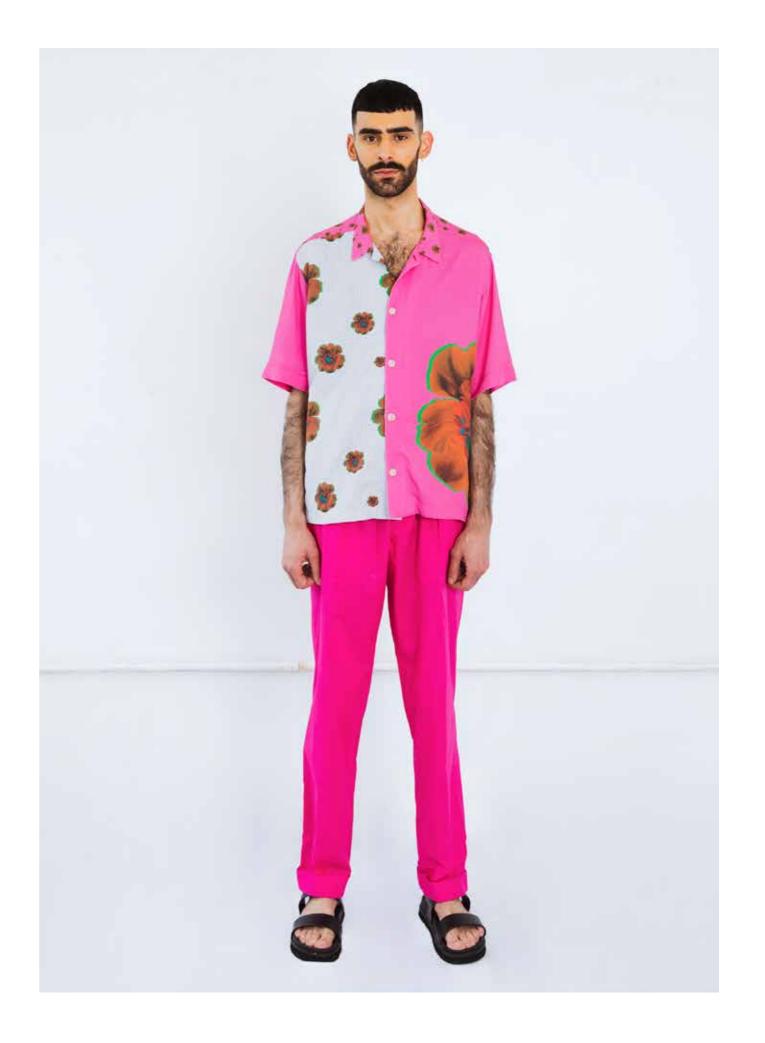

ARM ACESSORIES UP-CYCLED FROM CUT OF TROUSER LEGS

TROUSERS UP-CYCLED

CONTRAST LEG PANELS IN REPREVE

PREVIOUS COLLECTION FABRIC

JACKET UP-CYCLED
WATERLESS PRINTING
DIRECT TO GARMENT.

TROUSERS UP-CYCLED

CONTRAST LEG PANELS IN REPREVE

PREVIOUS COLLECTION FABRIC

JERSEY TROUSERS UP-CYCLED WATERLESS PRINTING DIRECT TO GARMENT.

ORGANIC COTTON T-SHIRT UPCYCLED
TROUSERS UPCYCLED

PLAYSUIT UP-CYCLED

JERSEY TOP + SHORTS RECREATED

OVER PRINTED DEADSTOCK SHIRTING FABRIC
COTTON TWILL GREEN PRINTED NOT DYED