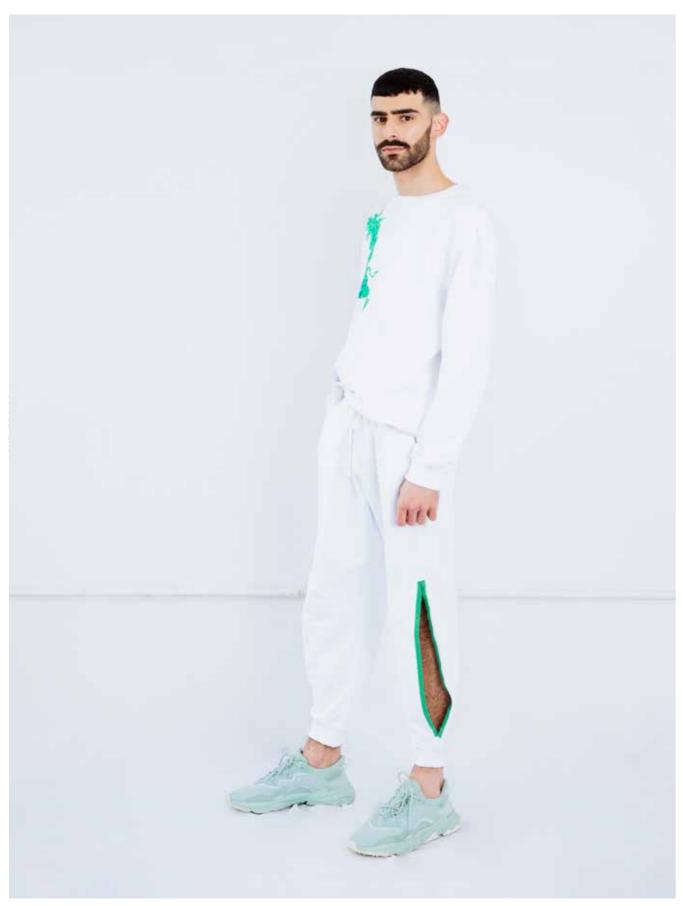

WATERLESS PRINTING ON DEAD STOCK FABRIC
BIO DEGRADABLE WADDING PRIMA LOFT

3D PRINTED BANGLES
FULLY CIRCULAR PROCESS

UP CYCLED ORGANIC COTTON JUMPER OVER PRINTED WITH WATERLESS PRINTING
TRACKSUIT UPCYCLED WITH LEG CUT OUTS