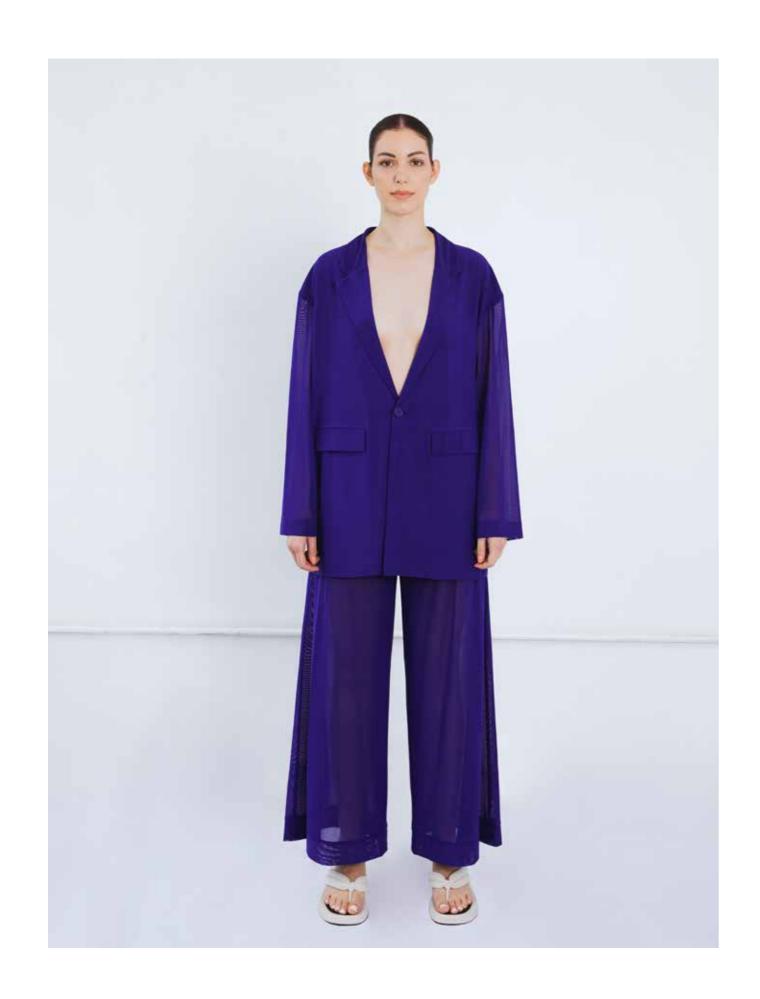

PREVIOUS COLLECTION FABRIC

JERSEY TROUSERS UP-CYCLED WATERLESS PRINTING DIRECT TO GARMENT.

ORGANIC COTTON T-SHIRT UPCYCLED
TROUSERS UPCYCLED

PLAYSUIT UP-CYCLED

JERSEY TOP + SHORTS RECREATED

OVER PRINTED DEADSTOCK SHIRTING FABRIC
COTTON TWILL GREEN PRINTED NOT DYED