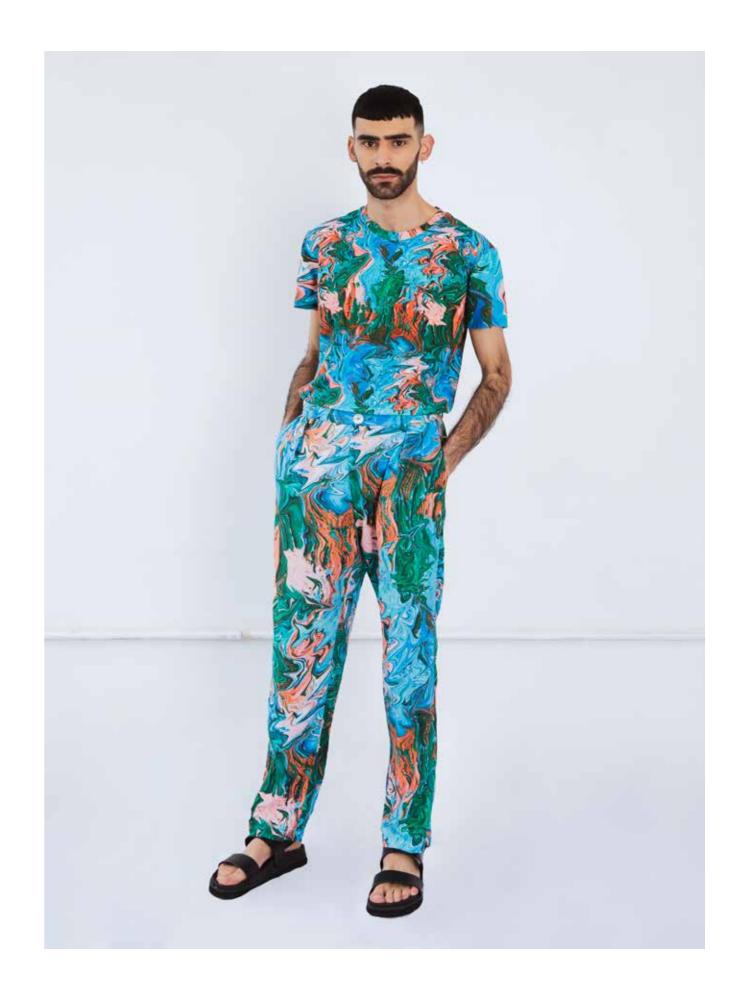

PREVIOUS COLLECTION FABRIC

JERSEY TROUSERS UP-CYCLED WATERLESS PRINTING DIRECT TO GARMENT.

ORGANIC COTTON T-SHIRT UPCYCLED
TROUSERS UPCYCLED

PLAYSUIT UP-CYCLED

JERSEY TOP + SHORTS RECREATED

OVER PRINTED DEADSTOCK SHIRTING FABRIC
COTTON TWILL GREEN PRINTED NOT DYED

WATERLESS PRINTING ON DEAD STOCK FABRIC
BIO DEGRADABLE WADDING PRIMA LOFT

3D PRINTED BANGLES
FULLY CIRCULAR PROCESS

UP CYCLED ORGANIC COTTON JUMPER OVER PRINTED WITH WATERLESS PRINTING
TRACKSUIT UPCYCLED WITH LEG CUT OUTS