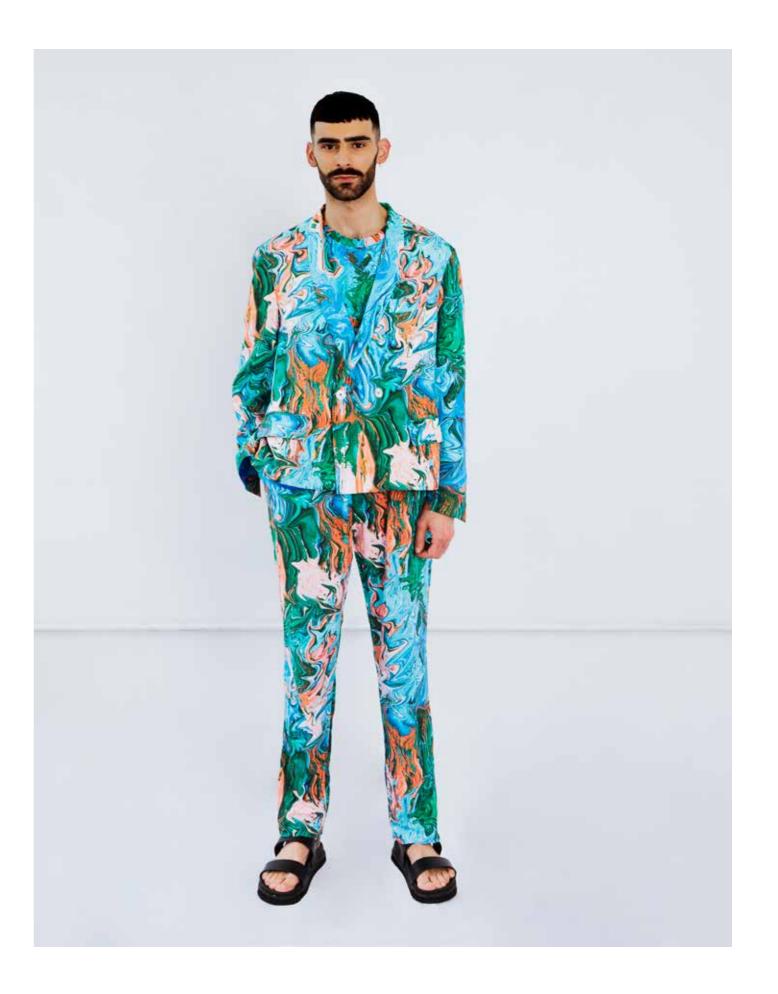

ARM ACESSORIES UP-CYCLED FROM CUT OF TROUSER LEGS

TROUSERS UP-CYCLED

CONTRAST LEG PANELS IN REPREVE

PREVIOUS COLLECTION FABRIC

JACKET UP-CYCLED
WATERLESS PRINTING
DIRECT TO GARMENT.

TROUSERS UP-CYCLED

CONTRAST LEG PANELS IN REPREVE

PREVIOUS COLLECTION FABRIC

JERSEY TROUSERS UP-CYCLED WATERLESS PRINTING DIRECT TO GARMENT.

ORGANIC COTTON T-SHIRT UPCYCLED
TROUSERS UPCYCLED

PLAYSUIT UP-CYCLED

JERSEY TOP + SHORTS RECREATED

OVER PRINTED DEADSTOCK SHIRTING FABRIC
COTTON TWILL GREEN PRINTED NOT DYED

WATERLESS PRINTING ON DEAD STOCK FABRIC
BIO DEGRADABLE WADDING PRIMA LOFT

3D PRINTED BANGLES
FULLY CIRCULAR PROCESS

UP CYCLED ORGANIC COTTON JUMPER OVER PRINTED WITH WATERLESS PRINTING
TRACKSUIT UPCYCLED WITH LEG CUT OUTS