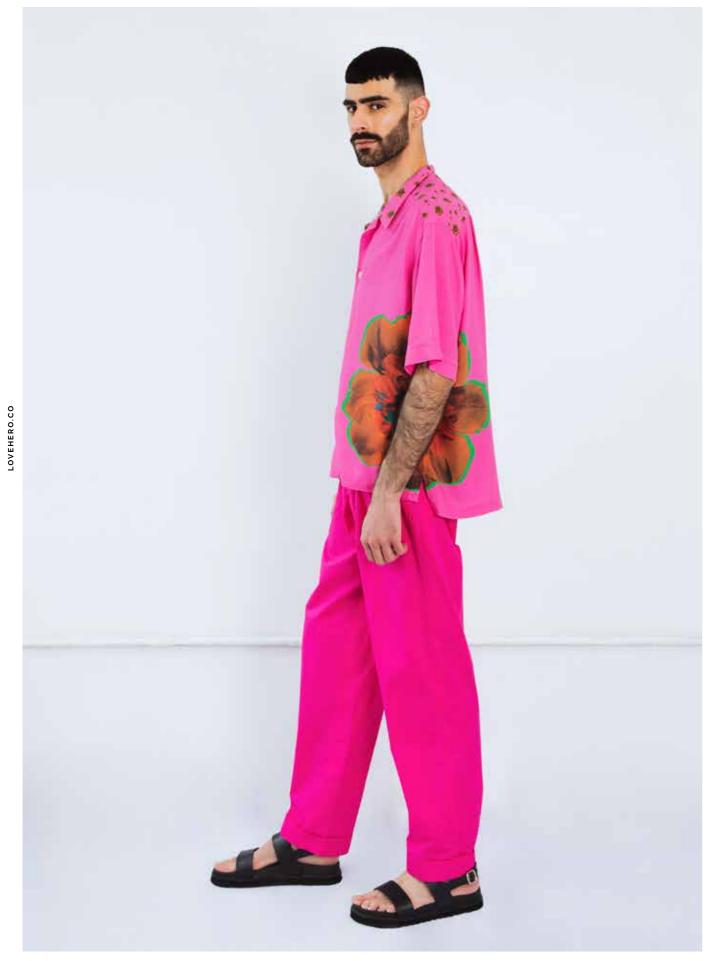

PREVIOUS COLLECTION FABRIC

JERSEY TROUSERS UP-CYCLED WATERLESS PRINTING DIRECT TO GARMENT.

ORGANIC COTTON T-SHIRT UPCYCLED
TROUSERS UPCYCLED

PLAYSUIT UP-CYCLED

JERSEY TOP + SHORTS RECREATED

OVER PRINTED DEADSTOCK SHIRTING FABRIC
COTTON TWILL GREEN PRINTED NOT DYED