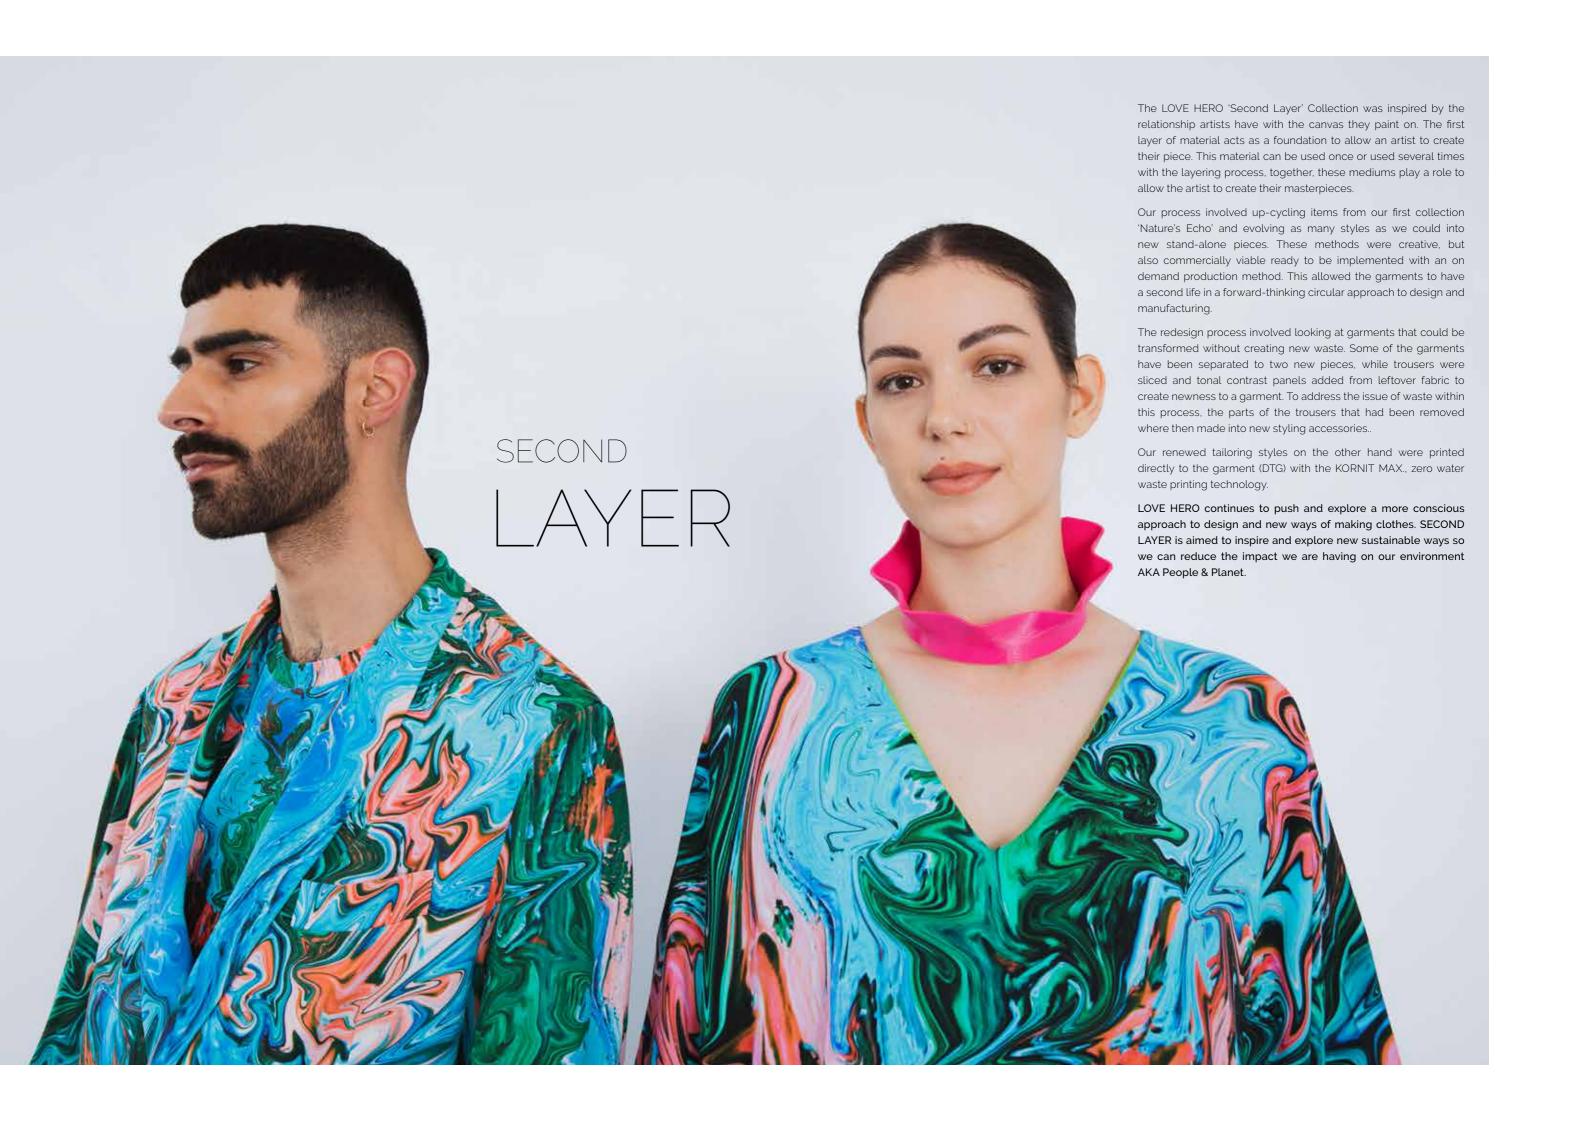

PREVIOUS COLLECTION FABRIC

JERSEY TROUSERS UP-CYCLED WATERLESS PRINTING DIRECT TO GARMENT.

ORGANIC COTTON T-SHIRT UPCYCLED
TROUSERS UPCYCLED

PLAYSUIT UP-CYCLED

JERSEY TOP + SHORTS RECREATED

OVER PRINTED DEADSTOCK SHIRTING FABRIC
COTTON TWILL GREEN PRINTED NOT DYED