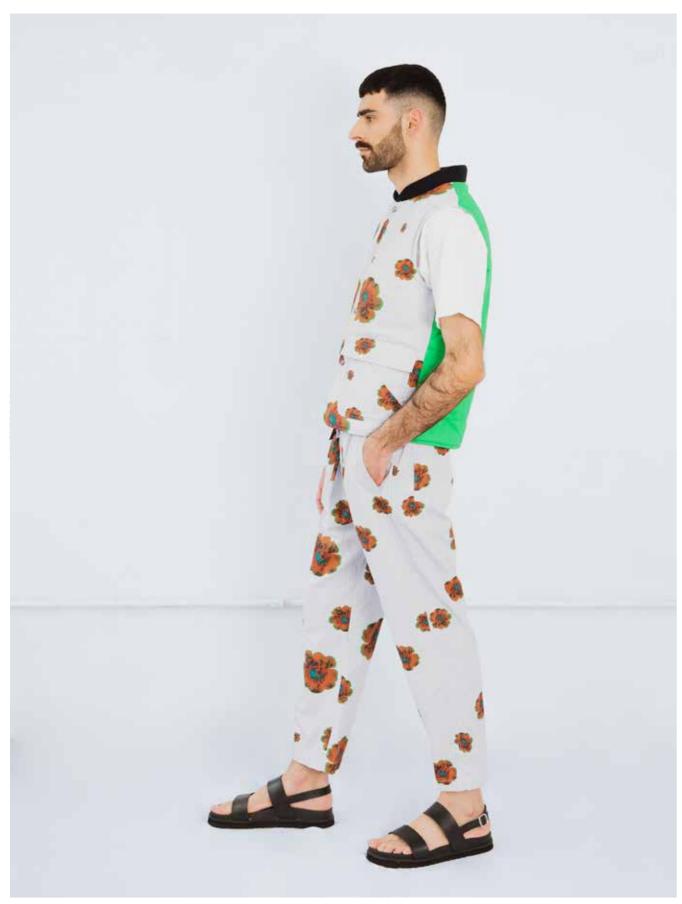

PREVIOUS COLLECTION FABRIC

JERSEY TROUSERS UP-CYCLED WATERLESS PRINTING DIRECT TO GARMENT.

ORGANIC COTTON T-SHIRT UPCYCLED
TROUSERS UPCYCLED

PLAYSUIT UP-CYCLED

JERSEY TOP + SHORTS RECREATED

OVER PRINTED DEADSTOCK SHIRTING FABRIC
COTTON TWILL GREEN PRINTED NOT DYED

WATERLESS PRINTING ON DEAD STOCK FABRIC
BIO DEGRADABLE WADDING PRIMA LOFT

3D PRINTED BANGLES
FULLY CIRCULAR PROCESS

UP CYCLED ORGANIC COTTON JUMPER OVER PRINTED WITH WATERLESS PRINTING
TRACKSUIT UPCYCLED WITH LEG CUT OUTS