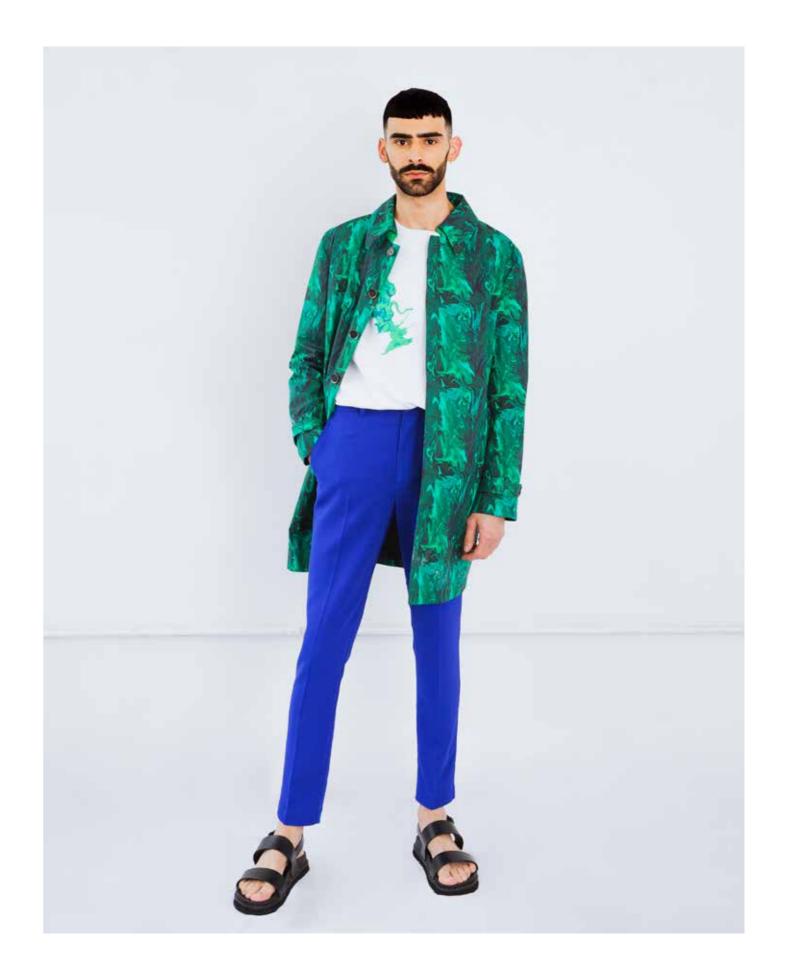

ARM ACESSORIES UP-CYCLED FROM CUT OF TROUSER LEGS

TROUSERS UP-CYCLED

CONTRAST LEG PANELS IN REPREVE

PREVIOUS COLLECTION FABRIC

JACKET UP-CYCLED
WATERLESS PRINTING
DIRECT TO GARMENT.

TROUSERS UP-CYCLED

CONTRAST LEG PANELS IN REPREVE

PREVIOUS COLLECTION FABRIC

JERSEY TROUSERS UP-CYCLED WATERLESS PRINTING DIRECT TO GARMENT.

ORGANIC COTTON T-SHIRT UPCYCLED
TROUSERS UPCYCLED

PLAYSUIT UP-CYCLED

JERSEY TOP + SHORTS RECREATED

OVER PRINTED DEADSTOCK SHIRTING FABRIC
COTTON TWILL GREEN PRINTED NOT DYED