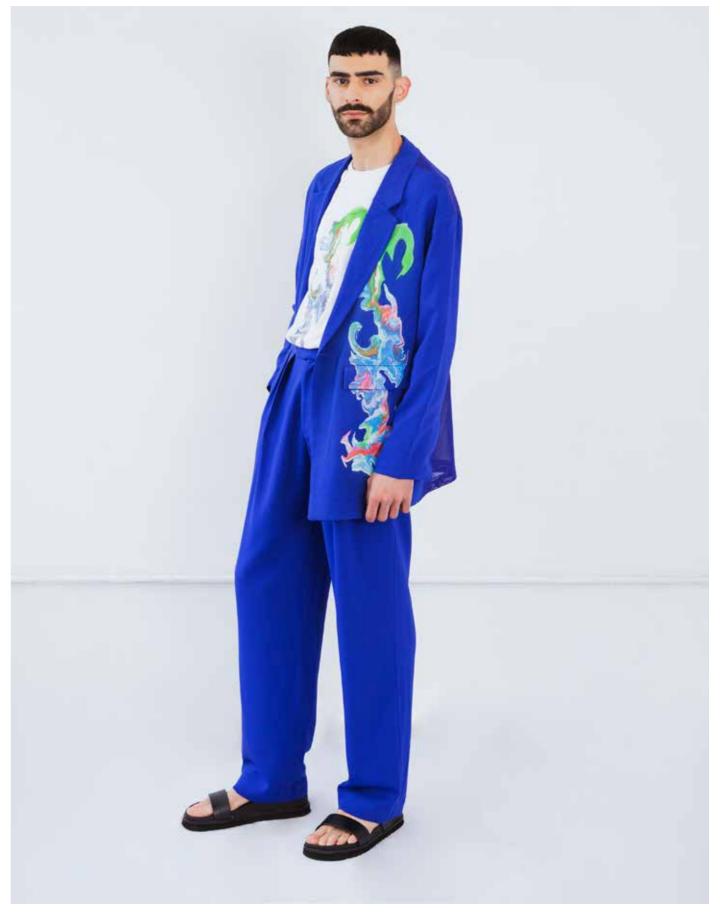

ARM ACESSORIES UP-CYCLED FROM CUT OF TROUSER LEGS

TROUSERS UP-CYCLED

CONTRAST LEG PANELS IN REPREVE

PREVIOUS COLLECTION FABRIC

JACKET UP-CYCLED
WATERLESS PRINTING
DIRECT TO GARMENT.

TROUSERS UP-CYCLED

CONTRAST LEG PANELS IN REPREVE