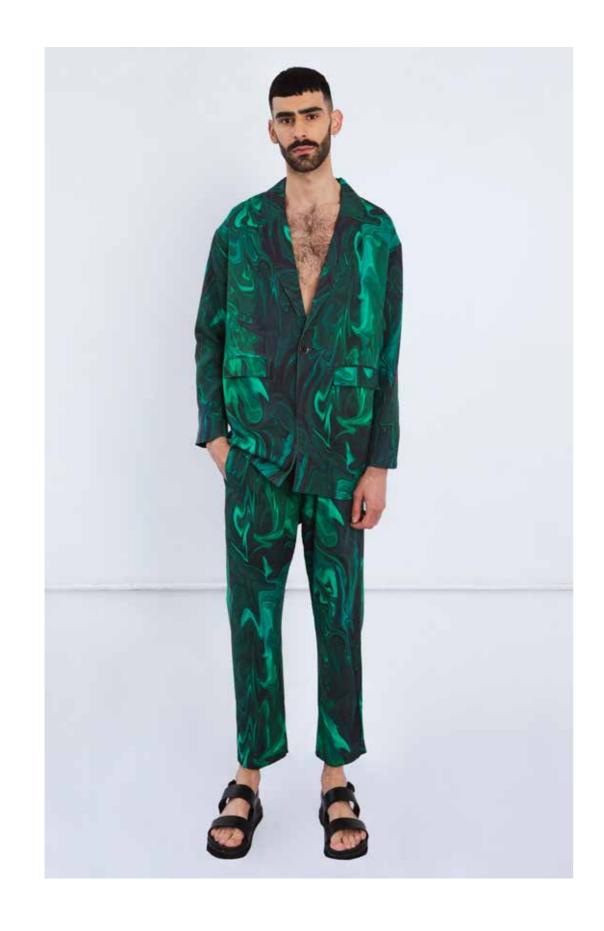

ARM ACESSORIES UP-CYCLED FROM CUT OF TROUSER LEGS

TROUSERS UP-CYCLED

CONTRAST LEG PANELS IN REPREVE

PREVIOUS COLLECTION FABRIC

JACKET UP-CYCLED
WATERLESS PRINTING
DIRECT TO GARMENT.

TROUSERS UP-CYCLED

CONTRAST LEG PANELS IN REPREVE

PREVIOUS COLLECTION FABRIC

JERSEY TROUSERS UP-CYCLED WATERLESS PRINTING DIRECT TO GARMENT.

ORGANIC COTTON T-SHIRT UPCYCLED
TROUSERS UPCYCLED

PLAYSUIT UP-CYCLED

JERSEY TOP + SHORTS RECREATED

OVER PRINTED DEADSTOCK SHIRTING FABRIC
COTTON TWILL GREEN PRINTED NOT DYED