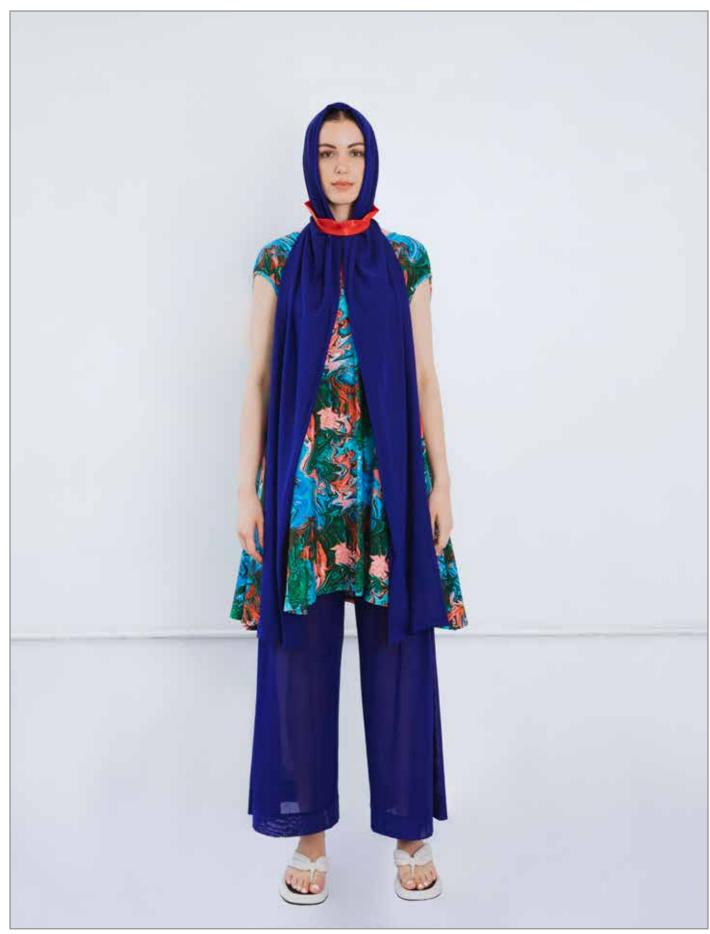

ARM ACESSORIES UP-CYCLED FROM CUT OF TROUSER LEGS



TROUSERS UP-CYCLED

CONTRAST LEG PANELS IN REPREVE

PREVIOUS COLLECTION FABRIC



JACKET UP-CYCLED
WATERLESS PRINTING
DIRECT TO GARMENT.



TROUSERS UP-CYCLED

CONTRAST LEG PANELS IN REPREVE

PREVIOUS COLLECTION FABRIC







JERSEY TROUSERS UP-CYCLED WATERLESS PRINTING DIRECT TO GARMENT.





ORGANIC COTTON T-SHIRT UPCYCLED
TROUSERS UPCYCLED



PLAYSUIT UP-CYCLED

JERSEY TOP + SHORTS RECREATED





OVER PRINTED DEADSTOCK SHIRTING FABRIC
COTTON TWILL GREEN PRINTED NOT DYED









WATERLESS PRINTING ON DEAD STOCK FABRIC
BIO DEGRADABLE WADDING PRIMA LOFT





3D PRINTED BANGLES
FULLY CIRCULAR PROCESS















UP CYCLED ORGANIC COTTON JUMPER OVER PRINTED WITH WATERLESS PRINTING
TRACKSUIT UPCYCLED WITH LEG CUT OUTS









OVER PRINTED ON DEAD STOCK SHIRTING FABRIC







OVER PRINTED ON DEAD STOCK SHIRTING FABRIC





UP CYCLED JACCKET OVER PRINTED WTH WATERLESS PRINTING































## L O V E II E R O

Press Enquiries : Natalia Cassel natalia@casselconsultancy.com

Wholesale Enquir