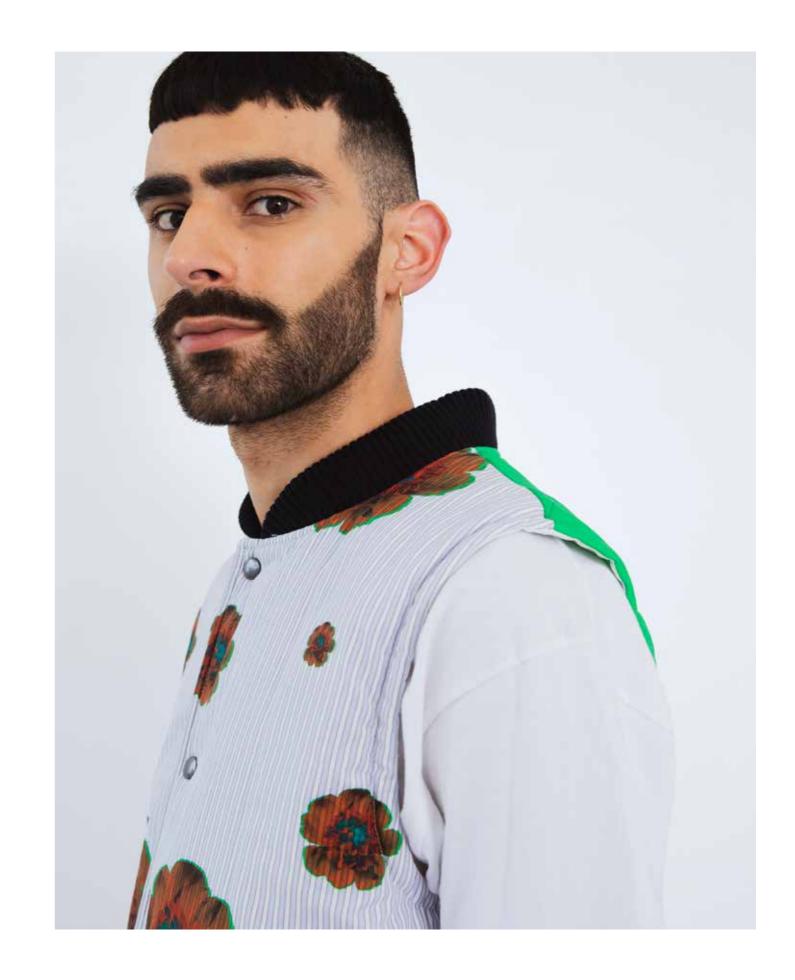

WATERLESS PRINTING ON DEAD STOCK FABRIC
BIO DEGRADABLE WADDING PRIMA LOFT

3D PRINTED BANGLES
FULLY CIRCULAR PROCESS

UP CYCLED ORGANIC COTTON JUMPER OVER PRINTED WITH WATERLESS PRINTING
TRACKSUIT UPCYCLED WITH LEG CUT OUTS