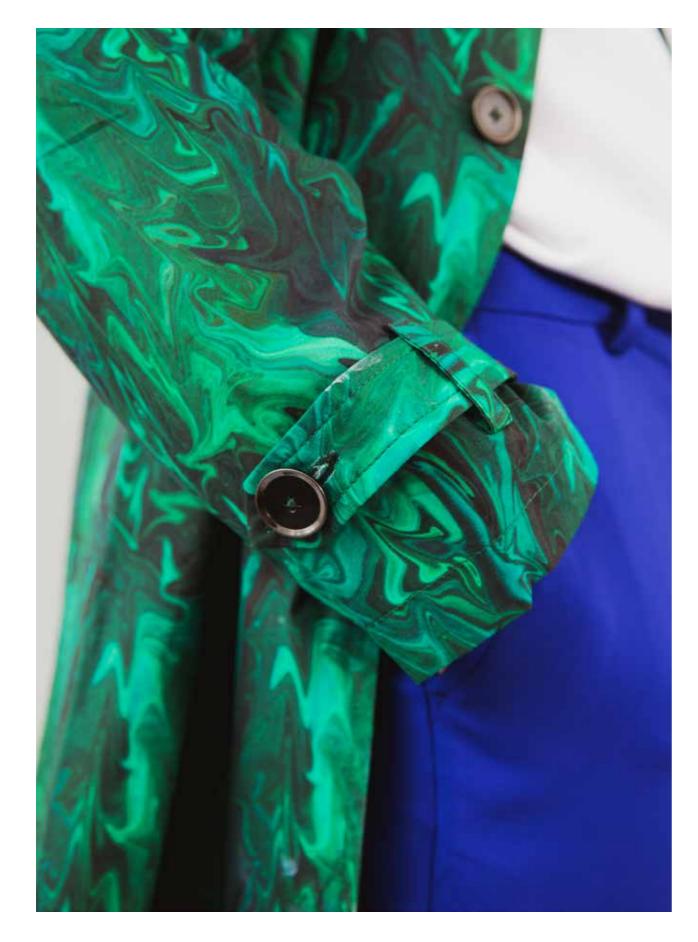

ARM ACESSORIES UP-CYCLED FROM CUT OF TROUSER LEGS

TROUSERS UP-CYCLED

CONTRAST LEG PANELS IN REPREVE

PREVIOUS COLLECTION FABRIC

JACKET UP-CYCLED
WATERLESS PRINTING
DIRECT TO GARMENT.

TROUSERS UP-CYCLED

CONTRAST LEG PANELS IN REPREVE

PREVIOUS COLLECTION FABRIC

JERSEY TROUSERS UP-CYCLED WATERLESS PRINTING DIRECT TO GARMENT.

ORGANIC COTTON T-SHIRT UPCYCLED
TROUSERS UPCYCLED

PLAYSUIT UP-CYCLED

JERSEY TOP + SHORTS RECREATED

OVER PRINTED DEADSTOCK SHIRTING FABRIC
COTTON TWILL GREEN PRINTED NOT DYED