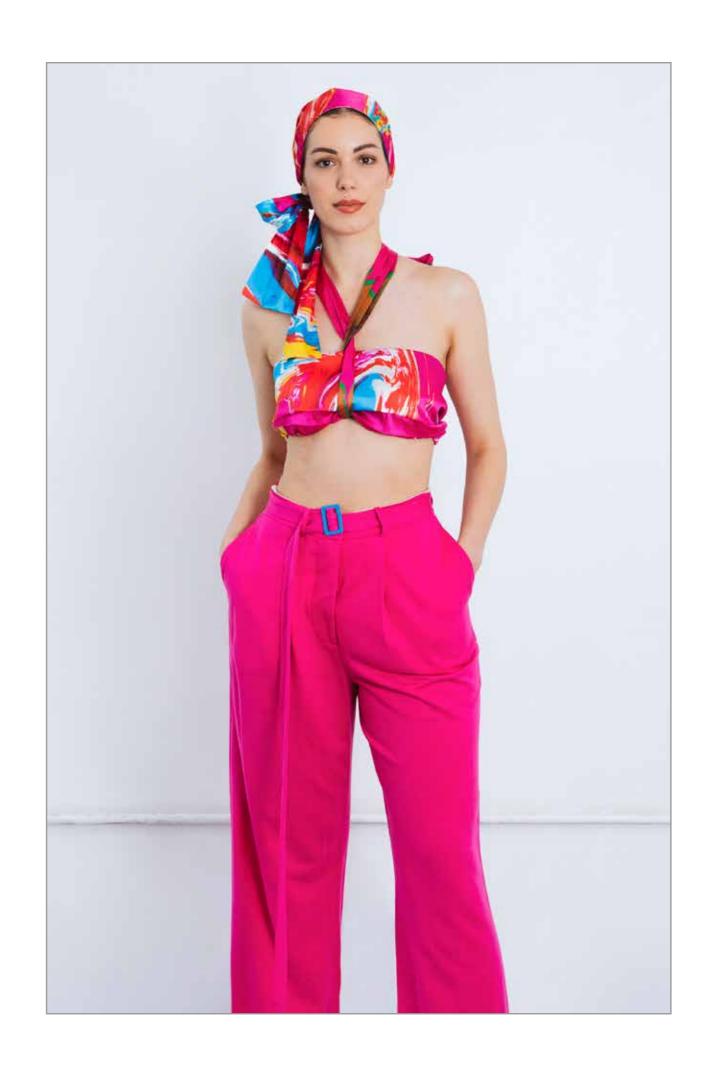

ARM ACESSORIES UP-CYCLED FROM CUT OF TROUSER LEGS

TROUSERS UP-CYCLED

CONTRAST LEG PANELS IN REPREVE

PREVIOUS COLLECTION FABRIC

JACKET UP-CYCLED
WATERLESS PRINTING
DIRECT TO GARMENT.

TROUSERS UP-CYCLED

CONTRAST LEG PANELS IN REPREVE

PREVIOUS COLLECTION FABRIC

JERSEY TROUSERS UP-CYCLED WATERLESS PRINTING DIRECT TO GARMENT.

ORGANIC COTTON T-SHIRT UPCYCLED
TROUSERS UPCYCLED

PLAYSUIT UP-CYCLED

JERSEY TOP + SHORTS RECREATED

OVER PRINTED DEADSTOCK SHIRTING FABRIC
COTTON TWILL GREEN PRINTED NOT DYED