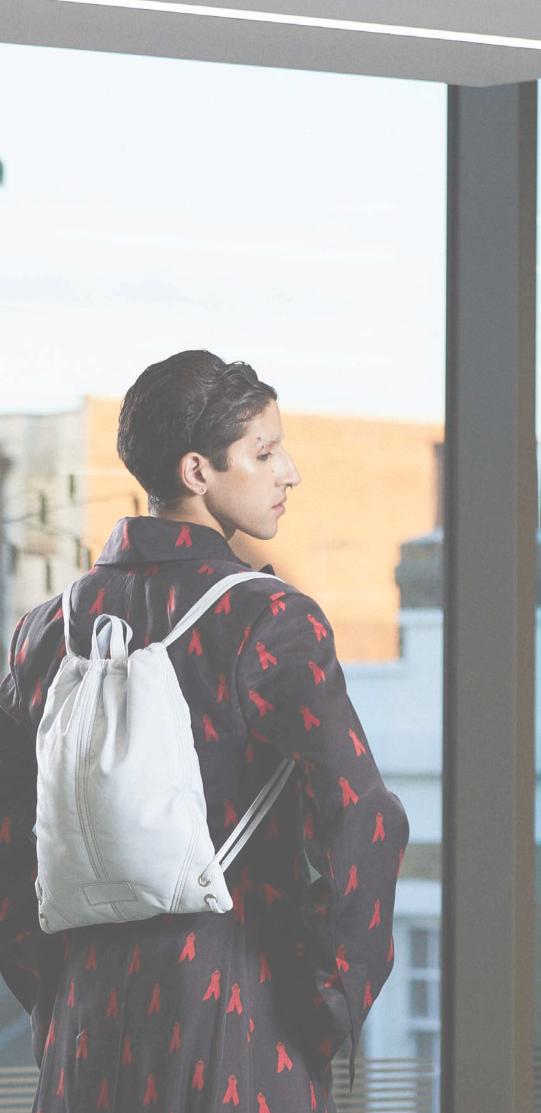

 ${\tt LOOK 9: Anastasia Dress in Red Ribbon Print, Fairy Godmother Cape in Red Ribbon Print.}$ 

LOOK 11: Jean Louis Puffer Coat in Yellow Silk, Vintage Football Kit embellished with Swarovski Crystals.

LOOK 19: Josephe Tailcoat in Red Ribbon Print, Jaq Trousers in Red Ribbon Print, Kit Bag in sustainably tanned and finished Blue Leather.

LOOK 20: Francis Jacket in Harris Tweed Tartan, Lily Dress in White Chiffon.