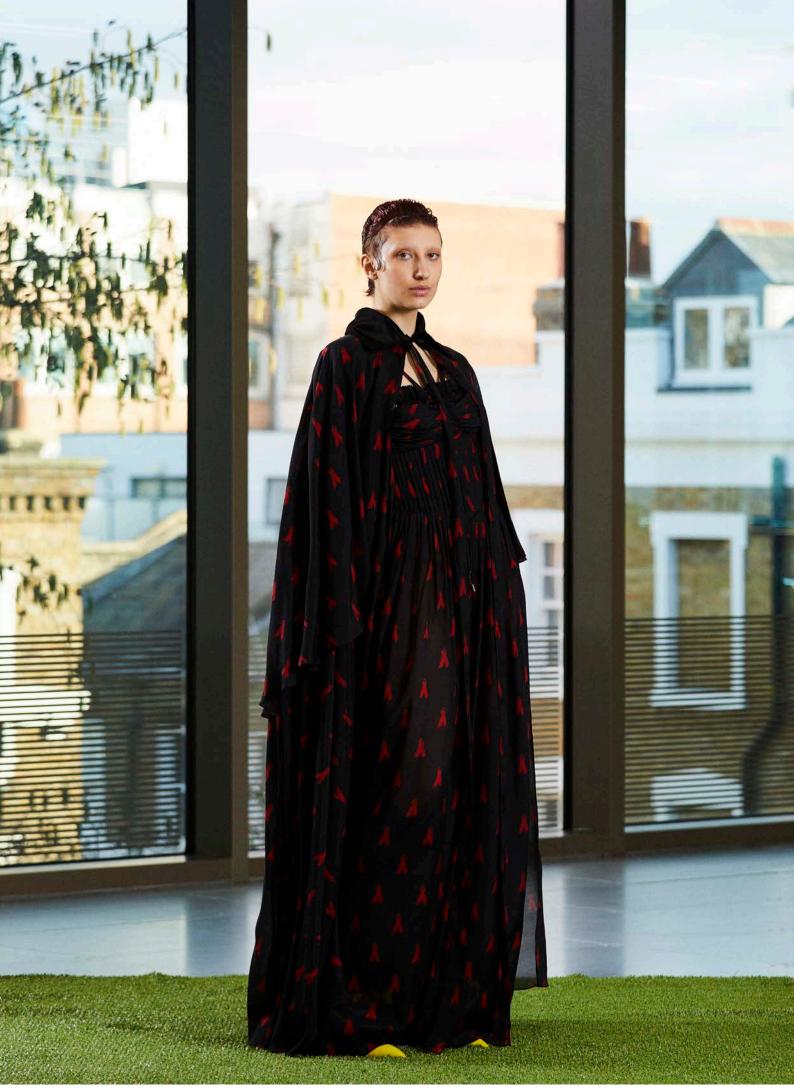

 ${\tt LOOK 9: Anastasia Dress in Red Ribbon Print, Fairy Godmother Cape in Red Ribbon Print.}$ 

LOOK 11: Jean Louis Puffer Coat in Yellow Silk, Vintage Football Kit embellished with Swarovski Crystals.