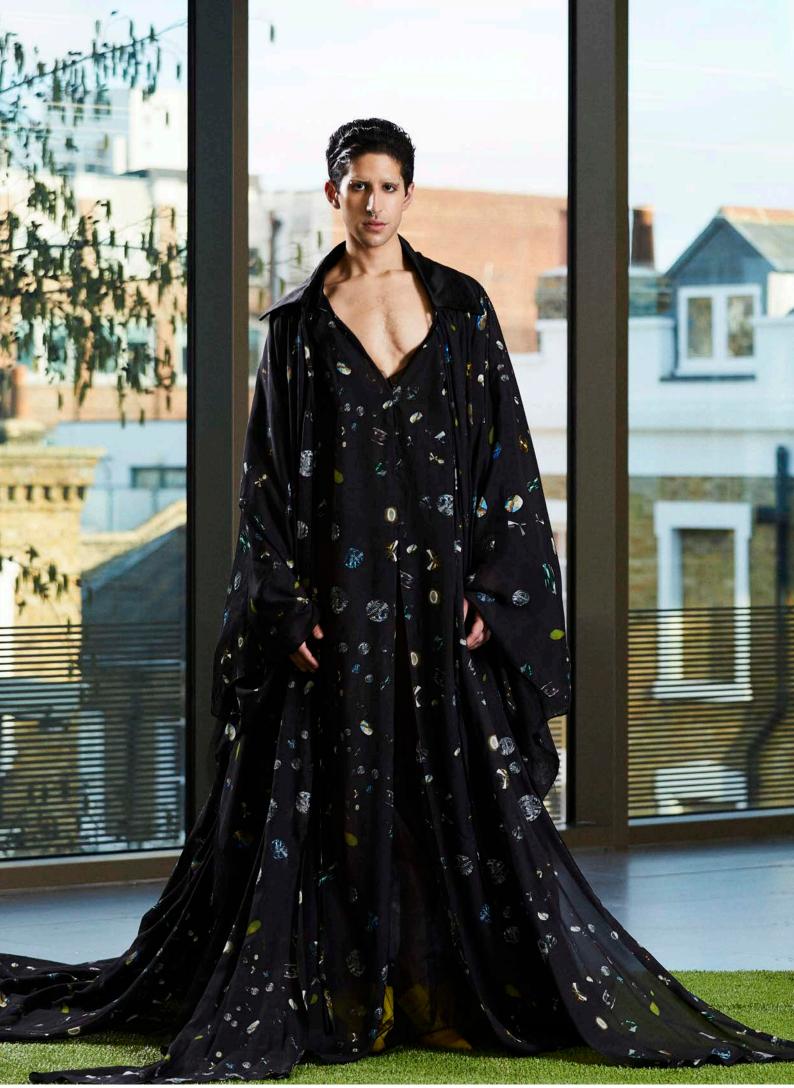

 ${\tt LOOK 9: Anastasia Dress in Red Ribbon Print, Fairy Godmother Cape in Red Ribbon Print.}$ 

LOOK 11: Jean Louis Puffer Coat in Yellow Silk, Vintage Football Kit embellished with Swarovski Crystals.