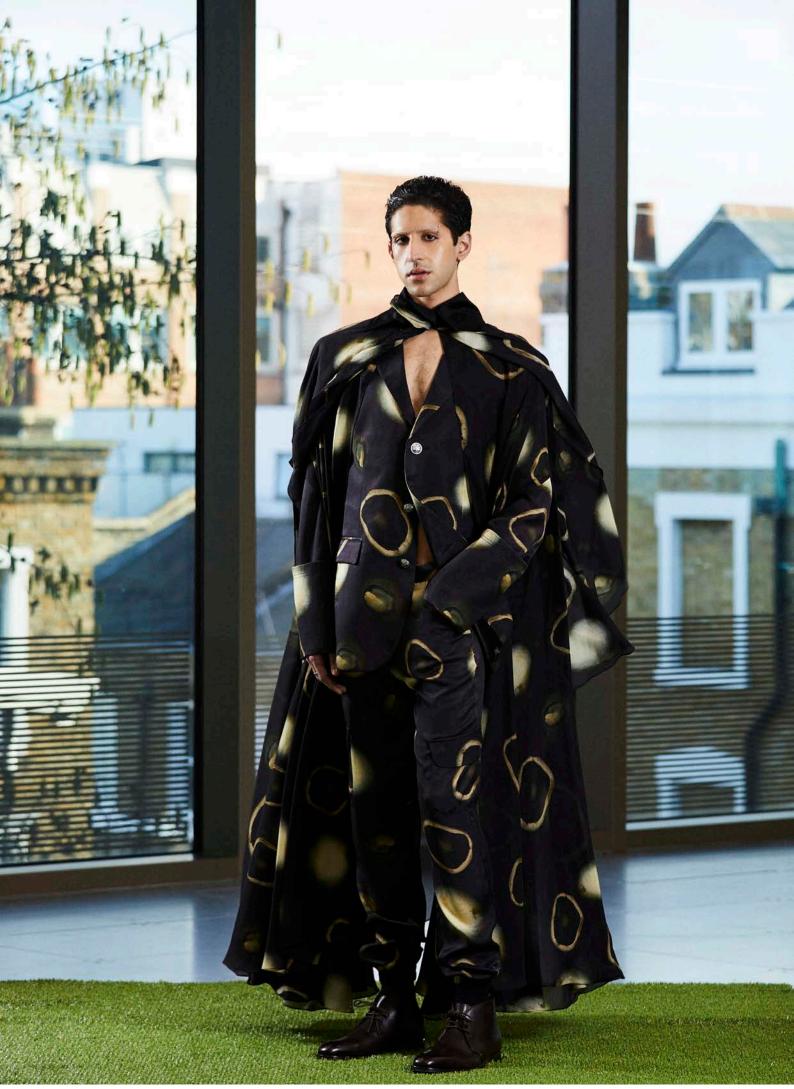

LOOK 1: Jaq Blazer in Dried Flower Print, Jaq Trouser in Dried Flower Print, Wag Bag in sustainably tanned and finished Black Leather.

 $\label{eq:look 2: Fairy Godmother Cape, Gus Blazer and Bruno Trouser in Mushroom Print.$ 