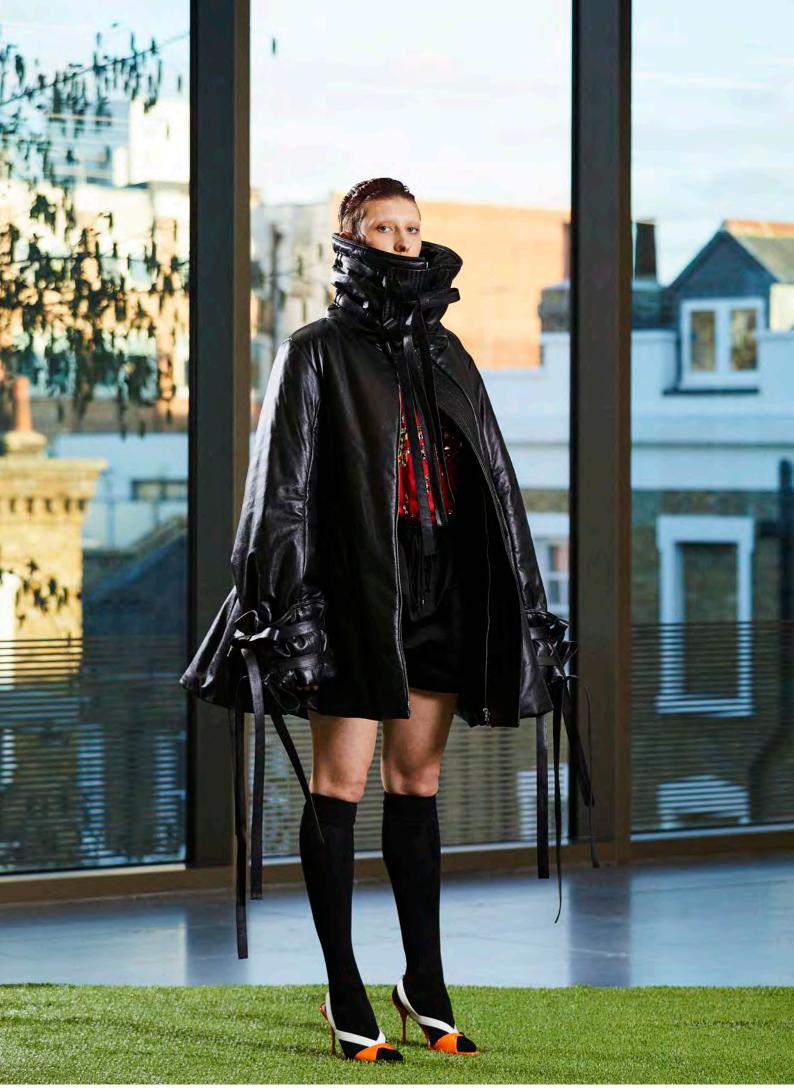

LOOK 13: Lucifer Puffer Coat in sustainably tanned and finished Black Leather, Vintage Football Top embellished with Swarovski Crystals, Boxer Shorts in Black Taffeta.

LOOK 14: Francis Jacket in sustainably tanned and finished Blue Leather, Gerard Football Skirt made from Vintage Football Tops, Wag Bag in sustainably tanned and finished Blue Leather.