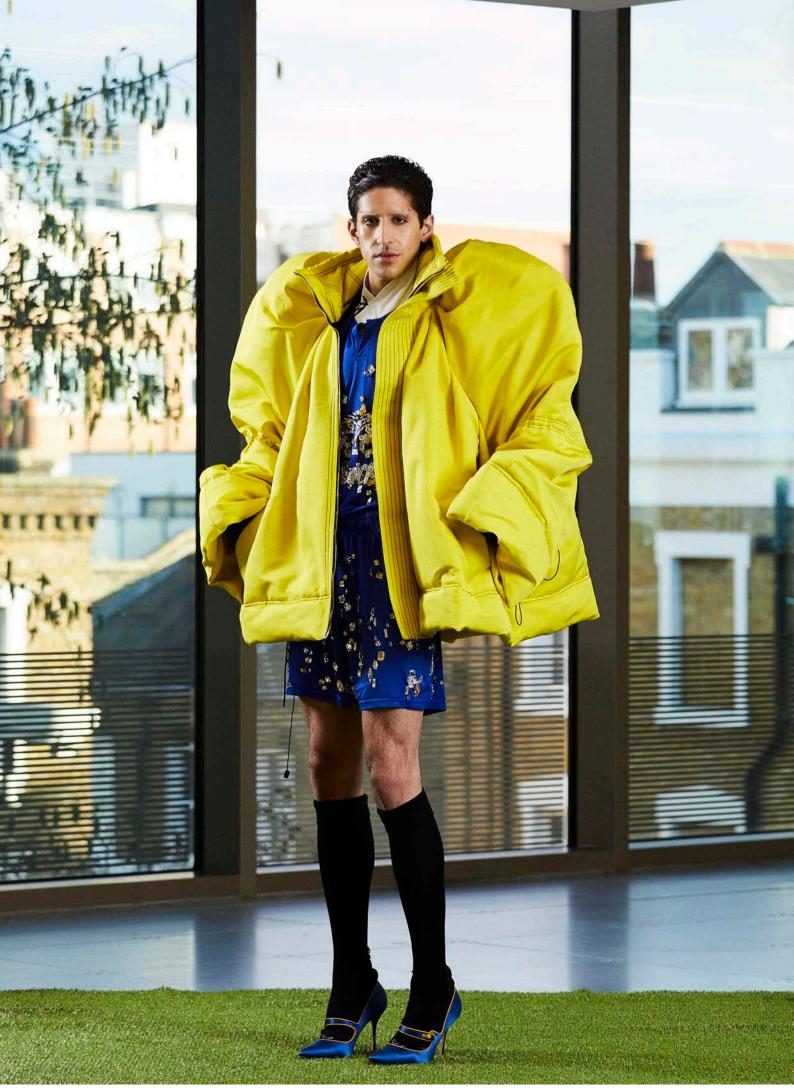

LOOK 3: Gus Blazer in Cinderella Blue Manteco Wool, Vintage Football Shorts embellished with Swarovski Crystals.

LOOK 5: Beatrice Puffer Coat in Yellow Silk, Prudence Corset in Crystal Print, Major Shorts in Crystal Print.