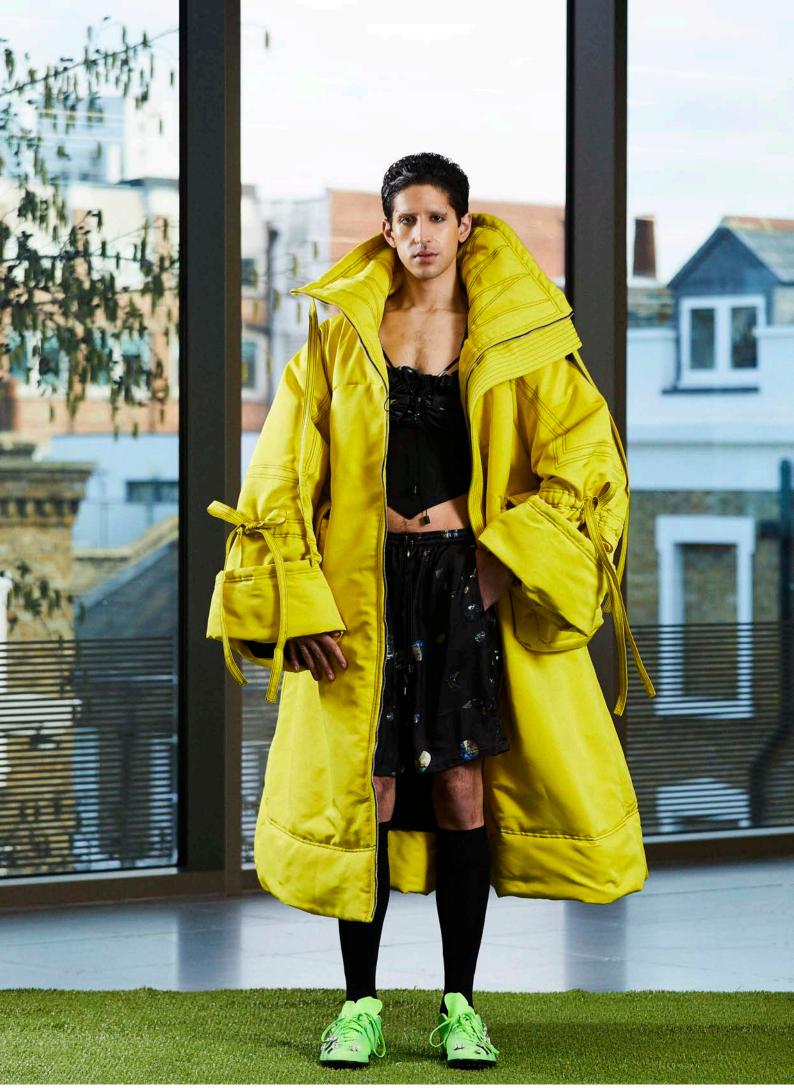

LOOK 3: Gus Blazer in Cinderella Blue Manteco Wool, Vintage Football Shorts embellished with Swarovski Crystals.

LOOK 5: Beatrice Puffer Coat in Yellow Silk, Prudence Corset in Crystal Print, Major Shorts in Crystal Print.