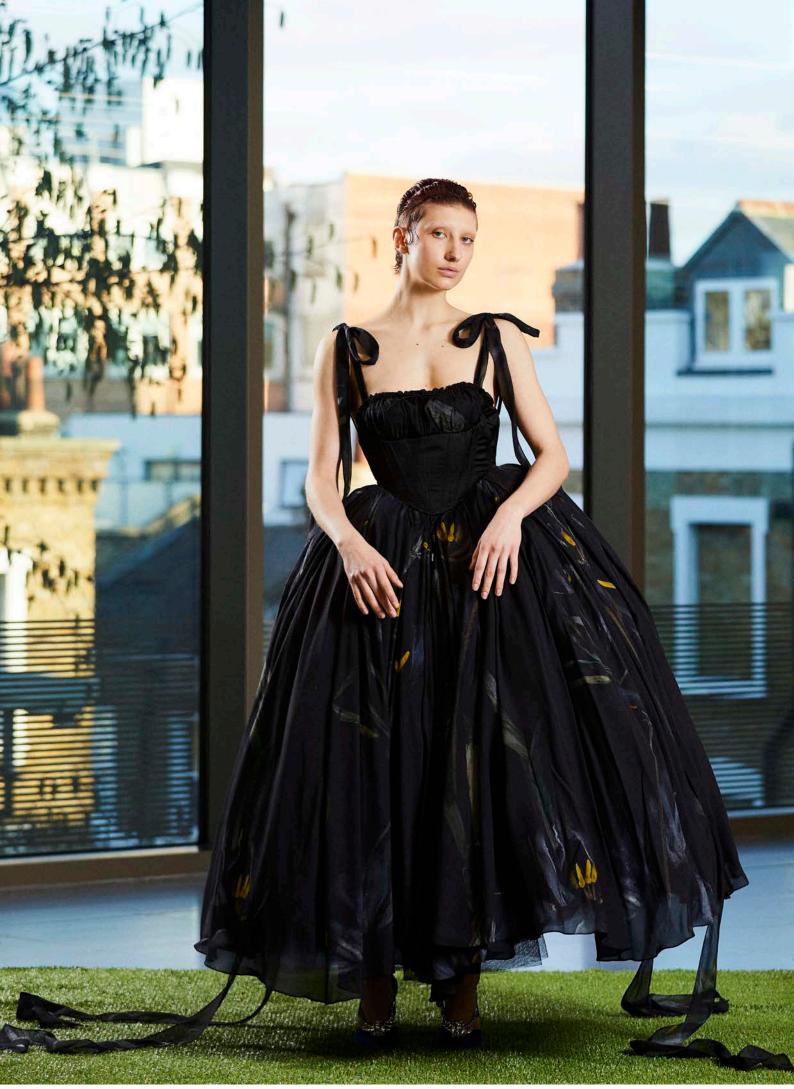

 ${\tt LOOK 9: Anastasia Dress in Red Ribbon Print, Fairy Godmother Cape in Red Ribbon Print.}$ 

LOOK 11: Jean Louis Puffer Coat in Yellow Silk, Vintage Football Kit embellished with Swarovski Crystals.