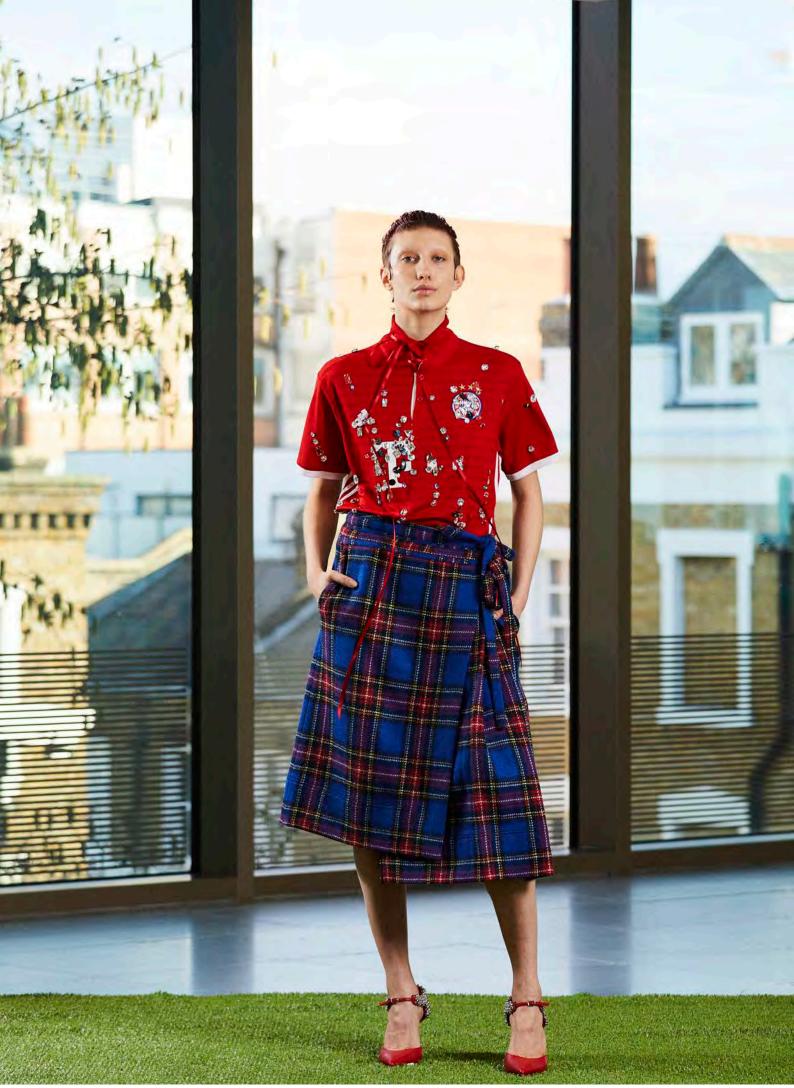

LOOK 6: Vintage Football Top embellished with Swarovski Crystals, Footman Kilt in Harris Tweed Tartan.

LOOK 7: Daphne Riding Jacket in Blue Vintage Silk, Major Football Shorts in Red Ribbon Print.

LOOK 8: Francis Jacket in Teal Manteco Wool, Ella Slip Skirt in Dried Flower Print.