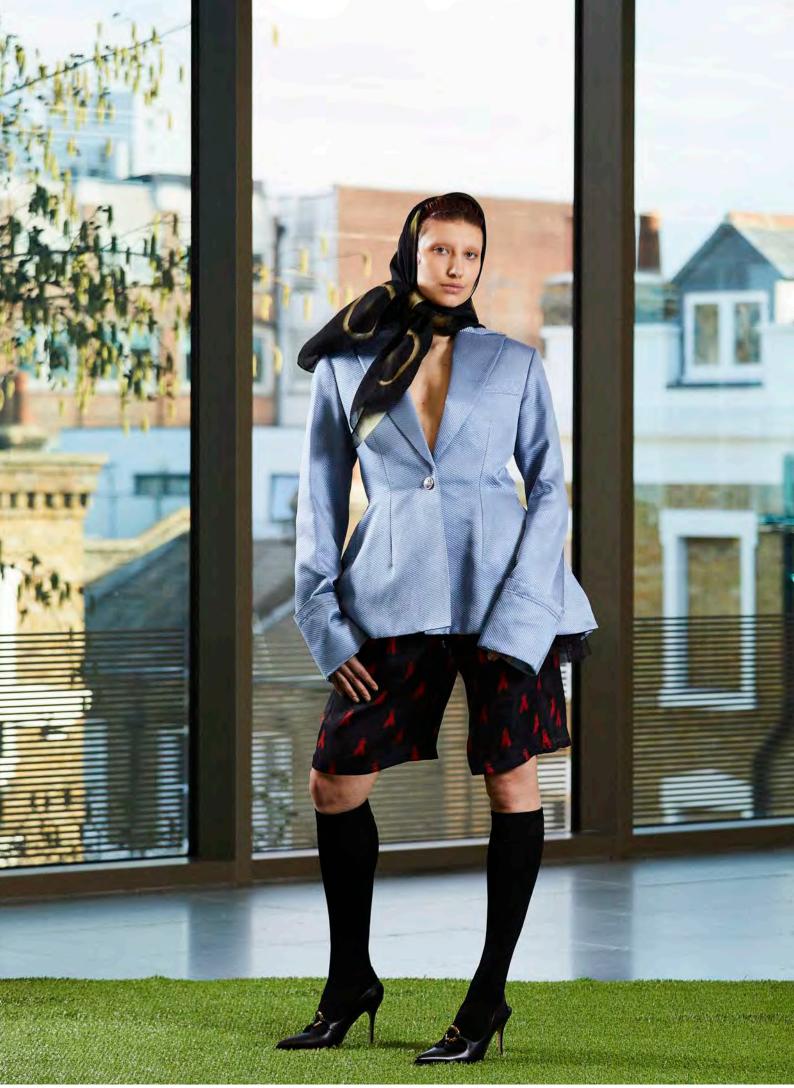

LOOK 3: Gus Blazer in Cinderella Blue Manteco Wool, Vintage Football Shorts embellished with Swarovski Crystals.

LOOK 5: Beatrice Puffer Coat in Yellow Silk, Prudence Corset in Crystal Print, Major Shorts in Crystal Print.