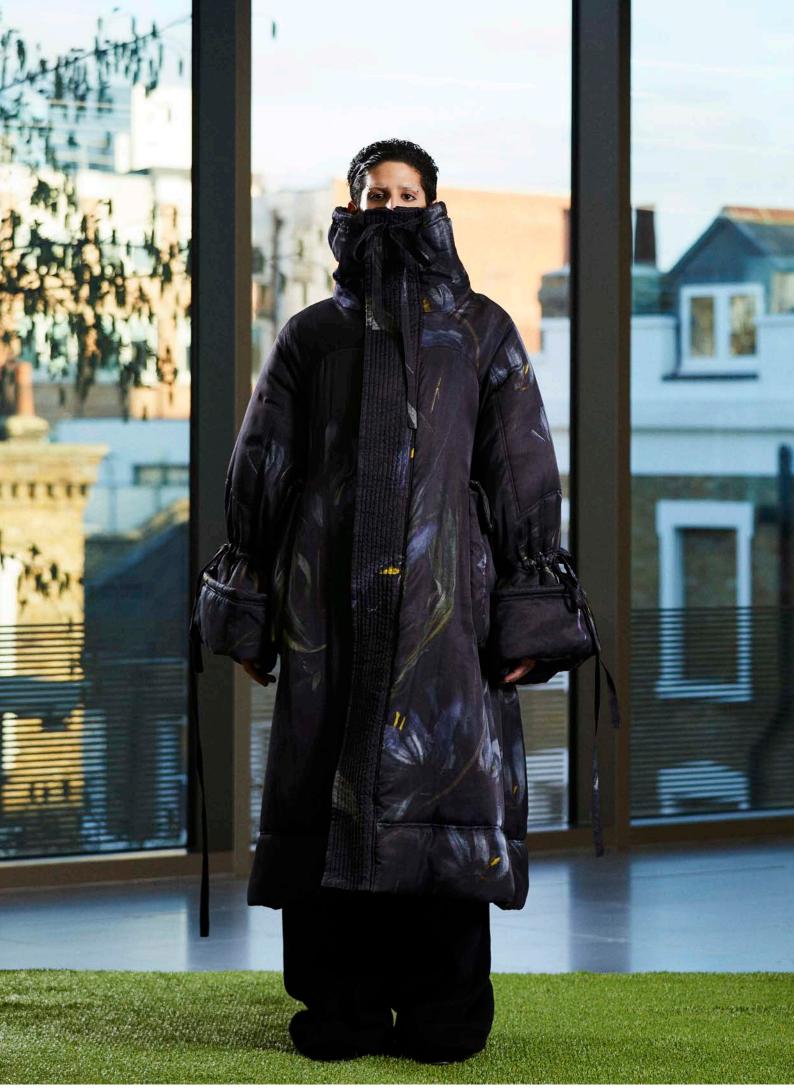

LOOK 3: Gus Blazer in Cinderella Blue Manteco Wool, Vintage Football Shorts embellished with Swarovski Crystals.

LOOK 5: Beatrice Puffer Coat in Yellow Silk, Prudence Corset in Crystal Print, Major Shorts in Crystal Print.