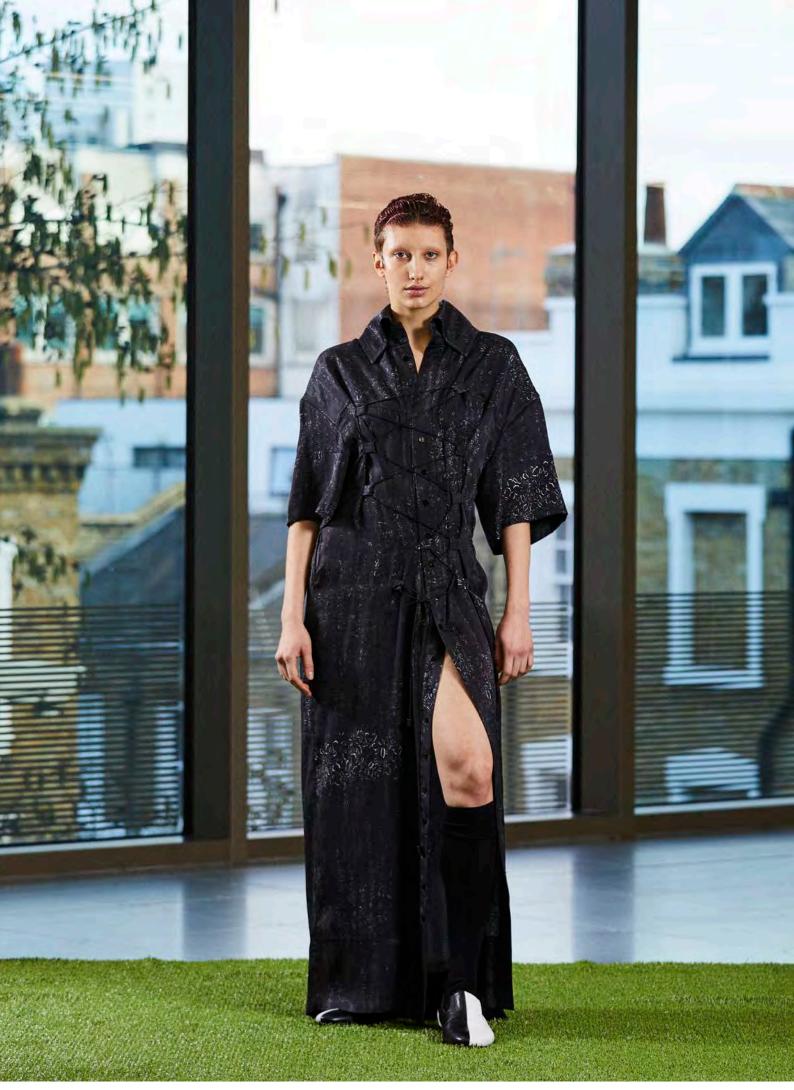

Through colour blocking, McDowell makes playful reference to the infamous rivalry of Everton FC and Liverpool FC. We see both team's iconic colour pallets reimagined, combined and juxtaposed. Strikes of iconic red and chartreuse stand against the vibrant Liverpool and Everton Kit colours. Paired with dashes of **Cinderella blue and accented throughout** with noir. Prints include dried flowers from Patrick's Previous runway, football pitch mushrooms and magical rain drops, sensational crystals and the Red Aids ribbon that will support Patrick's ongoing relationship with Positive East, London's leading HIV charity. McDowell marries contemporary and classical design; using couture practices to redefine sportswear. Reinventing Cinderella's dress with modern Livepudlian adaptations and reimagining the glass slipper with upcycled Swarovski crystal football boots.