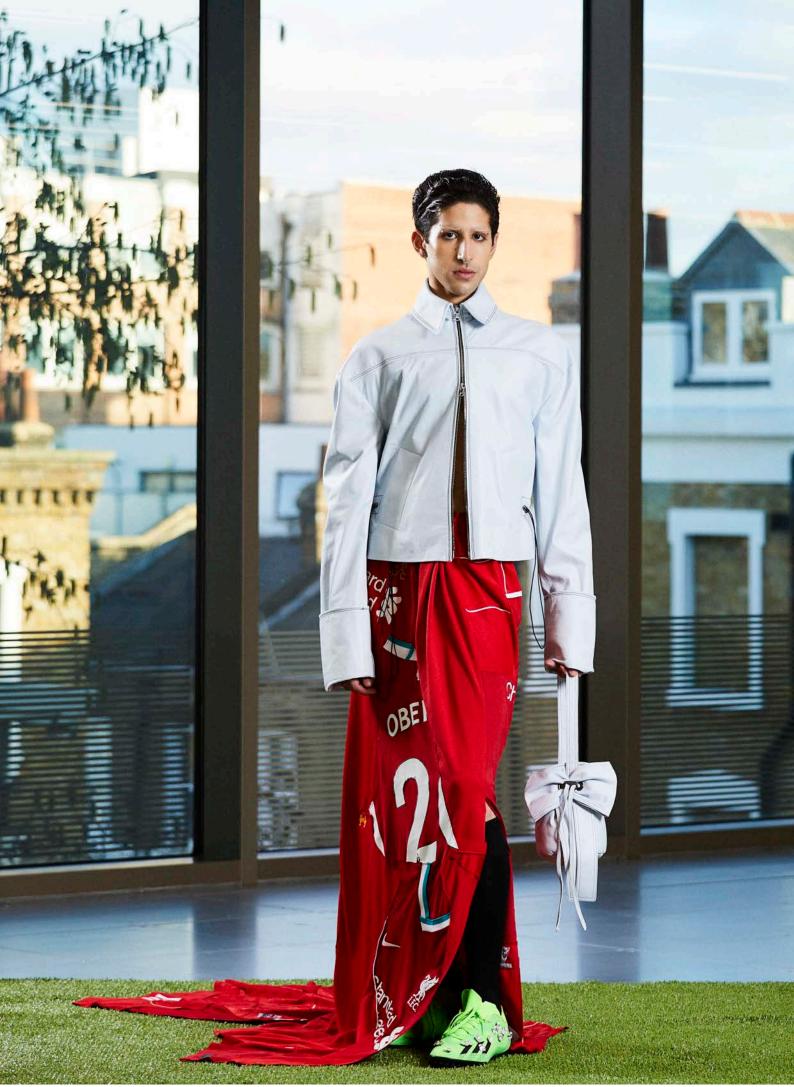

LOOK 13: Lucifer Puffer Coat in sustainably tanned and finished Black Leather, Vintage Football Top embellished with Swarovski Crystals, Boxer Shorts in Black Taffeta.

LOOK 14: Francis Jacket in sustainably tanned and finished Blue Leather, Gerard Football Skirt made from Vintage Football Tops, Wag Bag in sustainably tanned and finished Blue Leather.