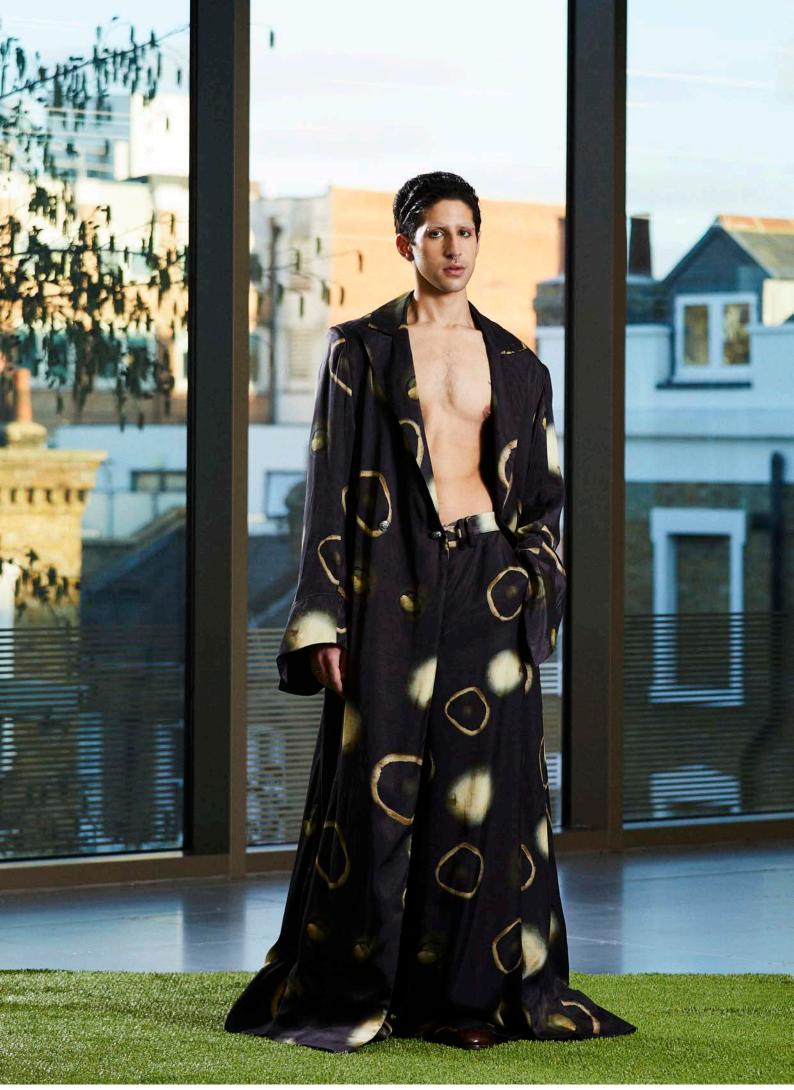

LOOK 15: Beatrice Puffer Coat in Dried Flower Print, Victoire Trouser in Black Wool.

LOOK 16: Dauphin Corset Blazer in Cream Wool and Mushroom Print, Vintage Football Shorts embellished with Swarovski Crystals.