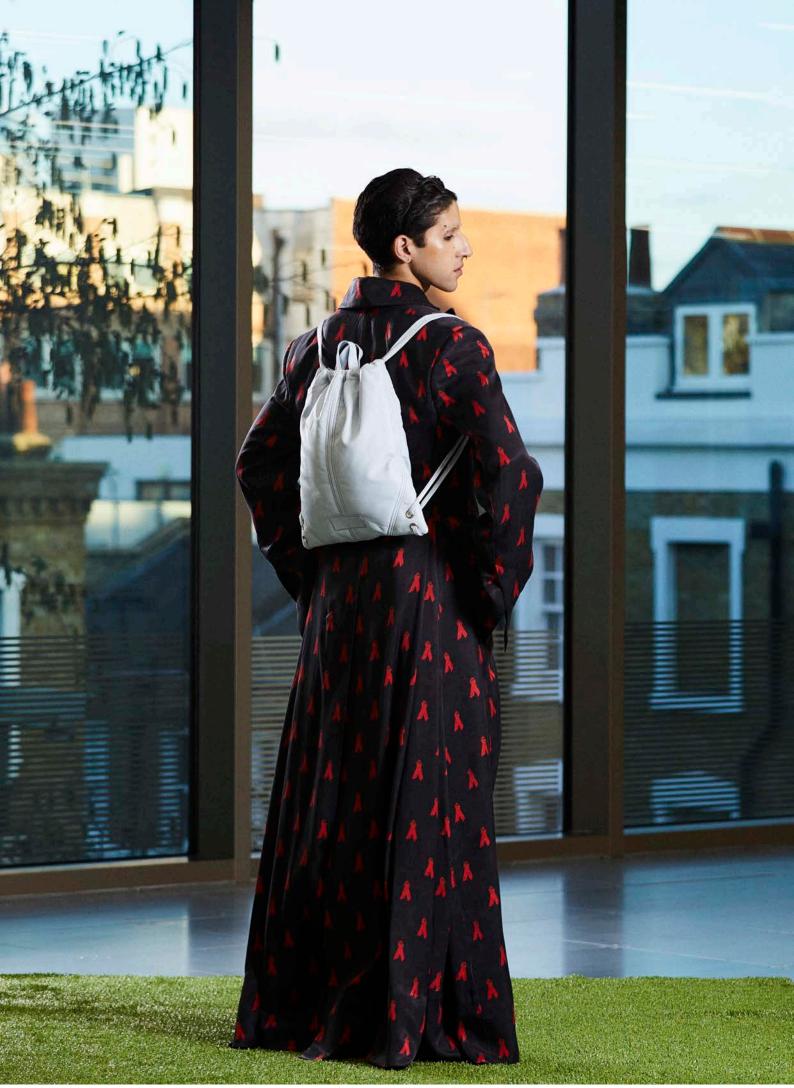

 ${\tt LOOK 9: Anastasia Dress in Red Ribbon Print, Fairy Godmother Cape in Red Ribbon Print.}$ 

LOOK 11: Jean Louis Puffer Coat in Yellow Silk, Vintage Football Kit embellished with Swarovski Crystals.