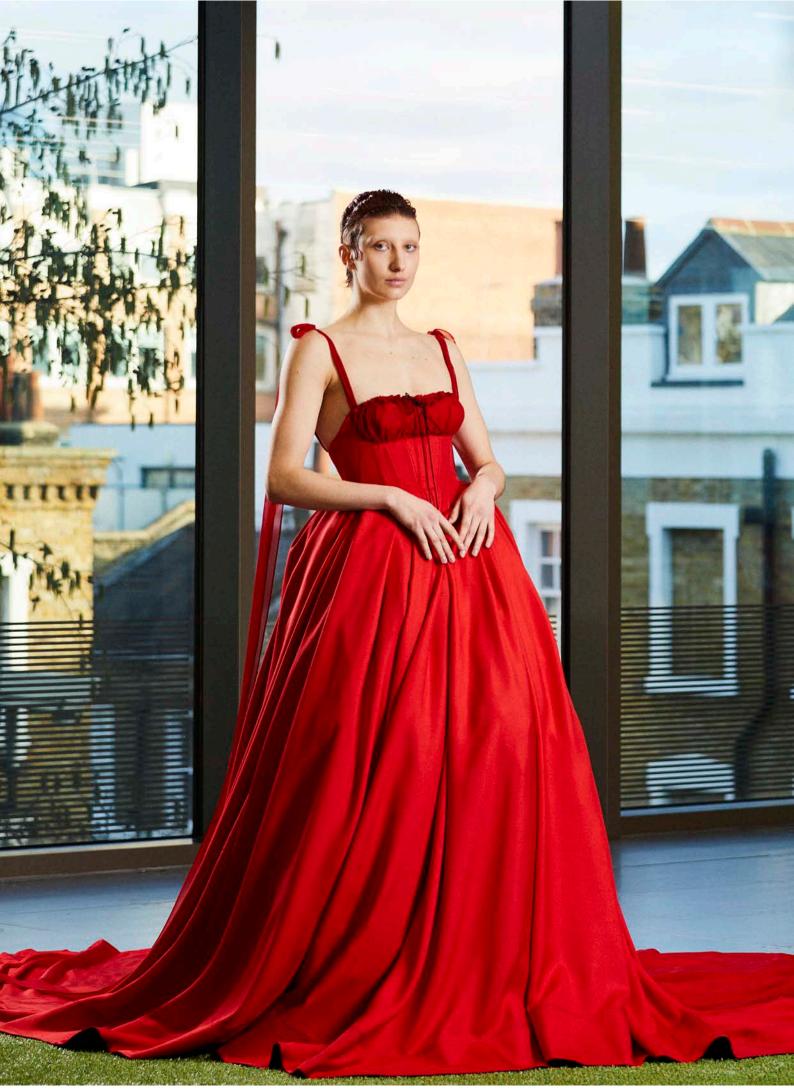

 ${\tt LOOK 9: Anastasia Dress in Red Ribbon Print, Fairy Godmother Cape in Red Ribbon Print.}$ 

LOOK 11: Jean Louis Puffer Coat in Yellow Silk, Vintage Football Kit embellished with Swarovski Crystals.