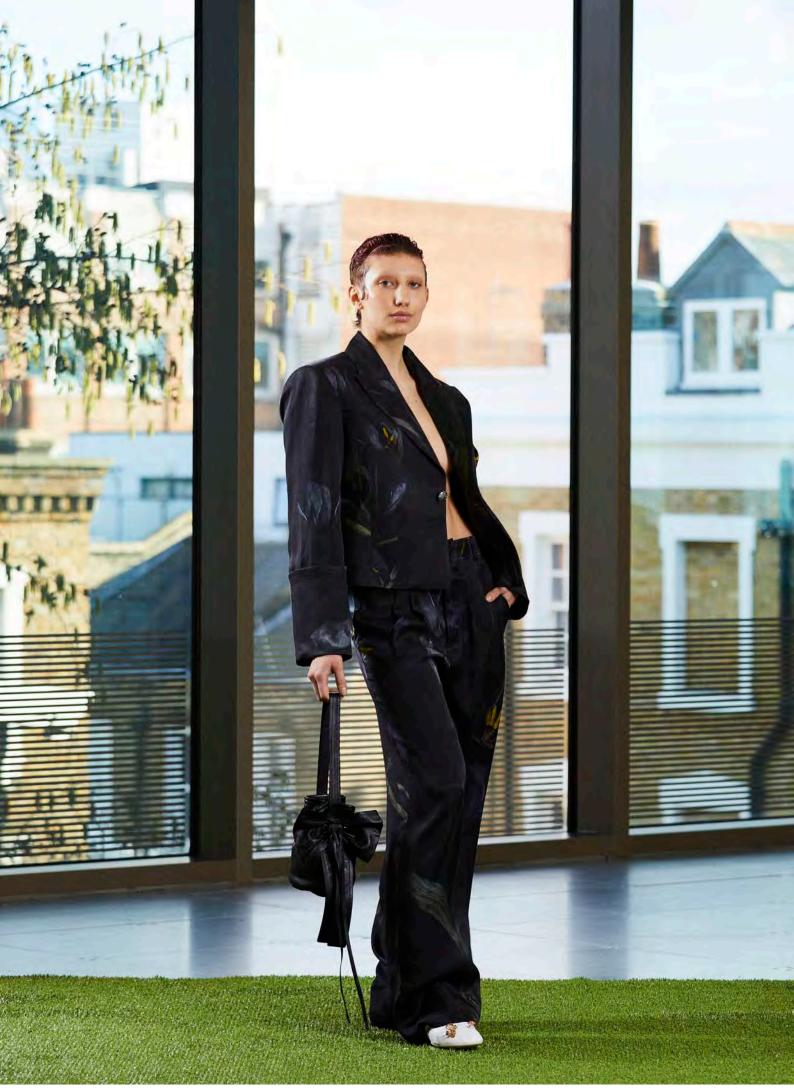

LOOK 1: Jaq Blazer in Dried Flower Print, Jaq Trouser in Dried Flower Print, Wag Bag in sustainably tanned and finished Black Leather.

 $\label{eq:look 2: Fairy Godmother Cape, Gus Blazer and Bruno Trouser in Mushroom Print.$ 