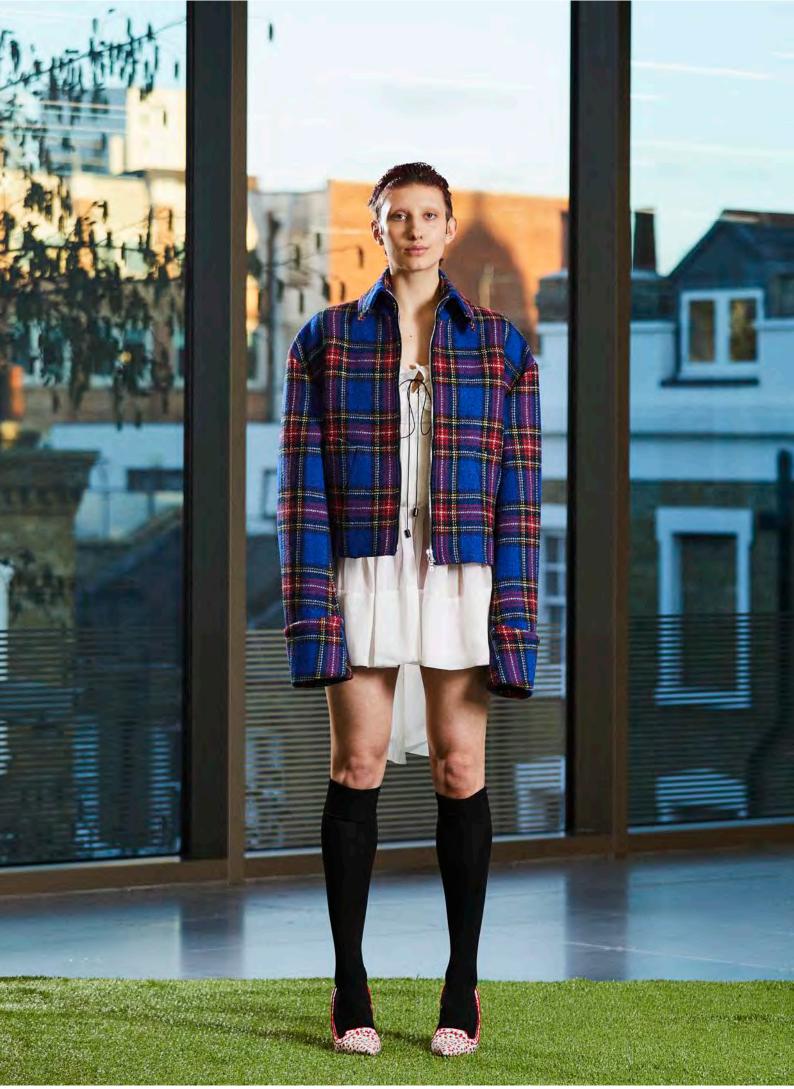

LOOK 6: Vintage Football Top embellished with Swarovski Crystals, Footman Kilt in Harris Tweed Tartan.

LOOK 7: Daphne Riding Jacket in Blue Vintage Silk, Major Football Shorts in Red Ribbon Print.

LOOK 8: Francis Jacket in Teal Manteco Wool, Ella Slip Skirt in Dried Flower Print.