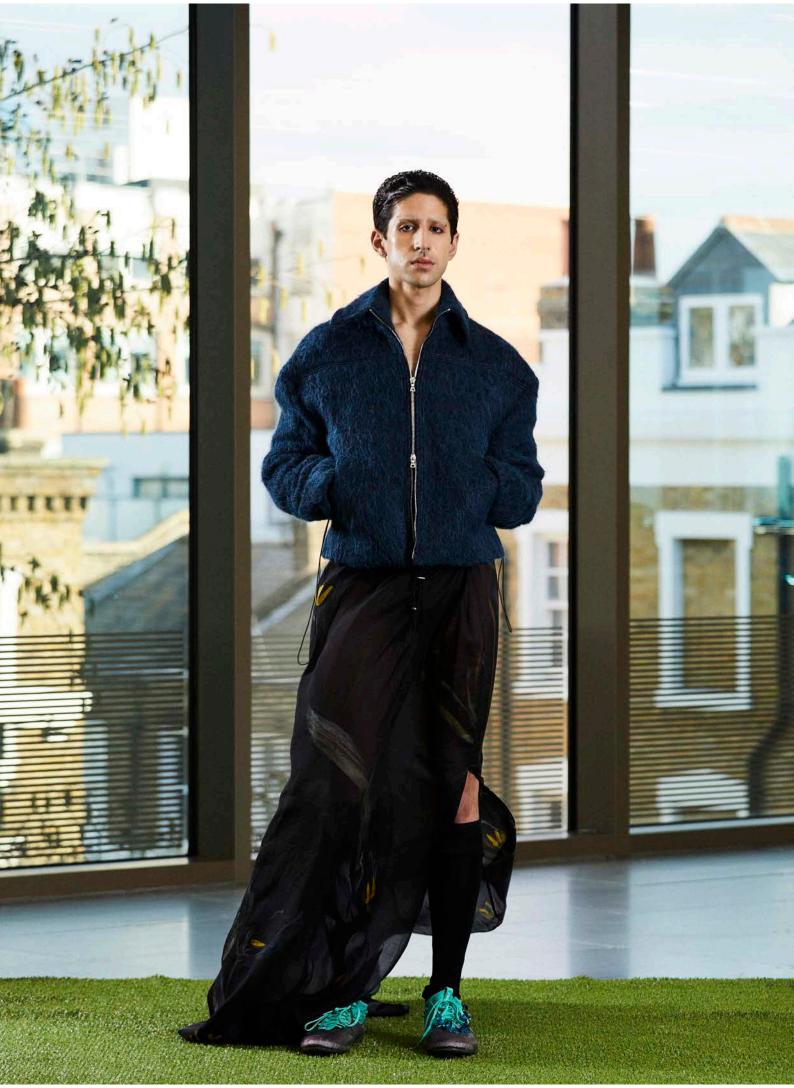

Through colour blocking, McDowell makes playful reference to the infamous rivalry of Everton FC and Liverpool FC. We see both team's iconic colour pallets reimagined, combined and juxtaposed. Strikes of iconic red and chartreuse stand against the vibrant Liverpool and Everton Kit colours. Paired with dashes of **Cinderella blue and accented throughout** with noir. Prints include dried flowers from Patrick's Previous runway, football pitch mushrooms and magical rain drops, sensational crystals and the Red Aids ribbon that will support Patrick's ongoing relationship with Positive East, London's leading HIV charity. McDowell marries contemporary and classical design; using couture practices to redefine sportswear. Reinventing Cinderella's dress with modern Livepudlian adaptations and reimagining the glass slipper with upcycled Swarovski crystal football boots.

LOOK 1: Jaq Blazer in Dried Flower Print, Jaq Trouser in Dried Flower Print, Wag Bag in sustainably tanned and finished Black Leather.

 $\label{eq:look 2: Fairy Godmother Cape, Gus Blazer and Bruno Trouser in Mushroom Print.$ 