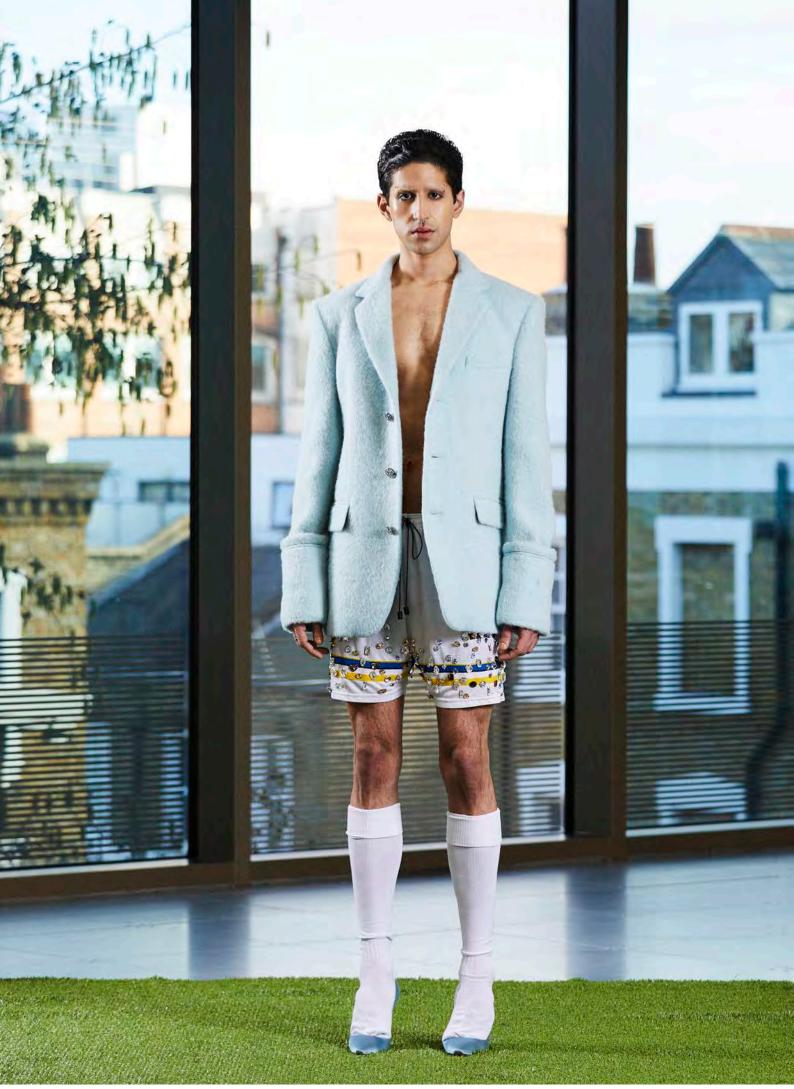

LOOK 3: Gus Blazer in Cinderella Blue Manteco Wool, Vintage Football Shorts embellished with Swarovski Crystals.

LOOK 5: Beatrice Puffer Coat in Yellow Silk, Prudence Corset in Crystal Print, Major Shorts in Crystal Print.