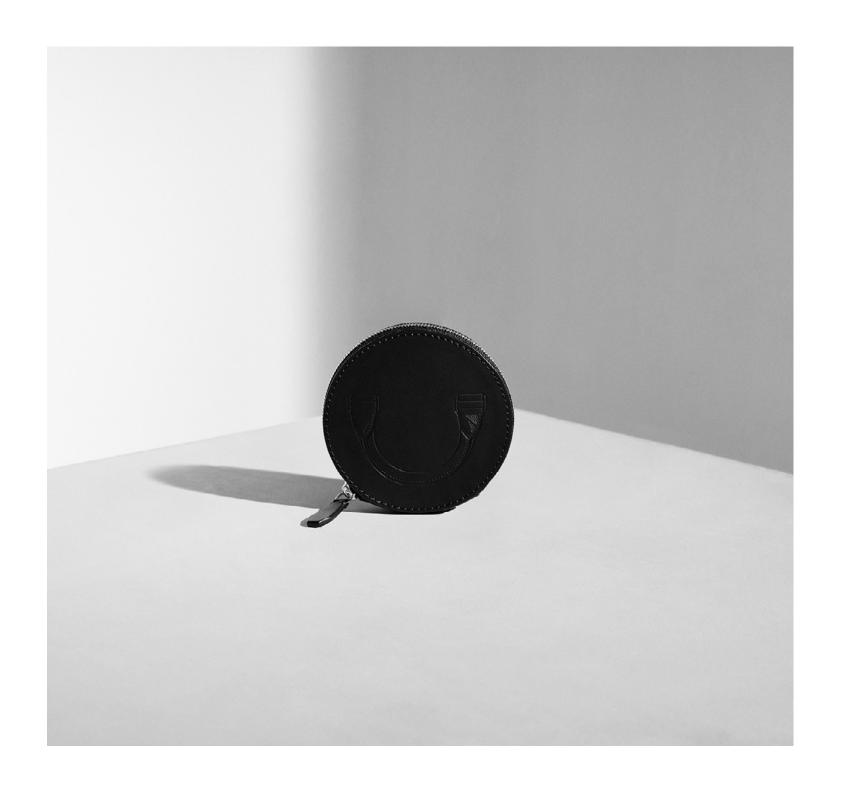

#### Nosakhari Coin Pouch

9 x 9 cm 100% Full grain leather 100% Vegtan Leather Lining 1 Main compartment Long zip opening + Gusset Silver toned hardware D-ring loop on reverse Leather wrist strap Embossed Signifier logo

> Made in England Ref. NKPSW23L1