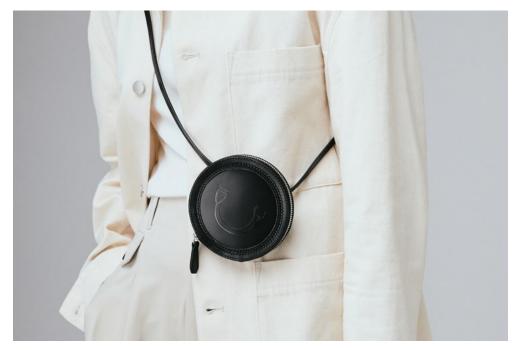

### Mini Djembe Bag

12 x 12 cm Gusset 2cm wide Italian full grain leather 100% Leather lining 1 Long adjustable strap Decorative handstich Embossed design Silver toned hardware

> Made in England Ref. DCXMW23L11