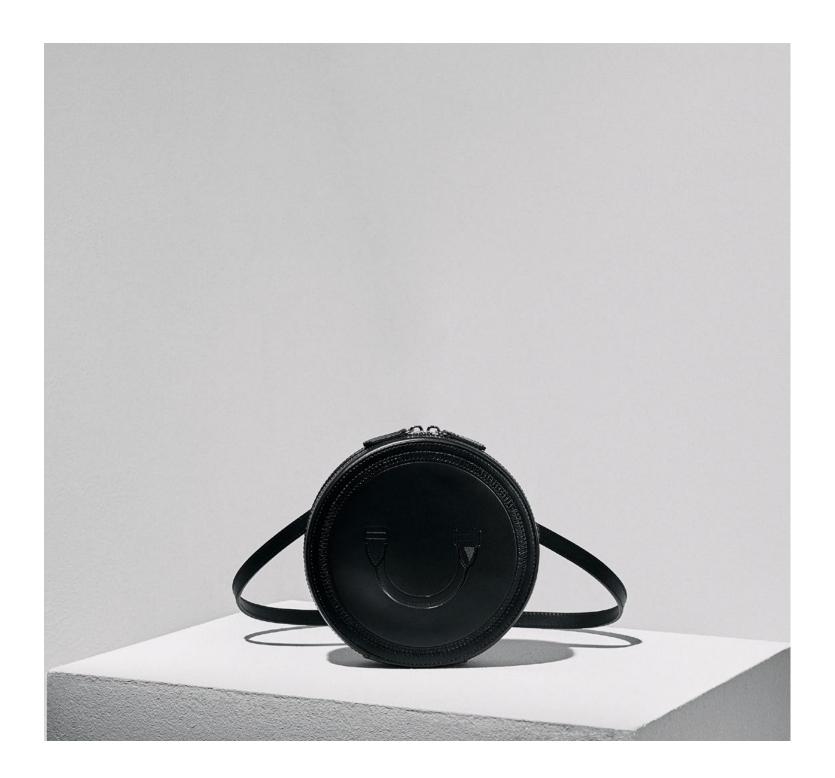

Made in England Ref. DCXLW23L11

+

Djembe 101 Crossbody
19 x 19 cm
gusset 4cm wide
Italian full grain leather
Soft microfiber lining
Double zip closure
1 Main compartment
Internal phone keep
1 Detachable shoulder strap
Outer decorative handstitch
Front embossed Design
Silver toned hardware

Made in England Ref. DCXMW23L11

### Mini Djembe Bag

12 x 12 cm Gusset 2cm wide Italian full grain leather 100% Leather lining 1 Long adjustable strap Decorative handstich Embossed design Silver toned hardware

> Made in England Ref. DCXMW23L11