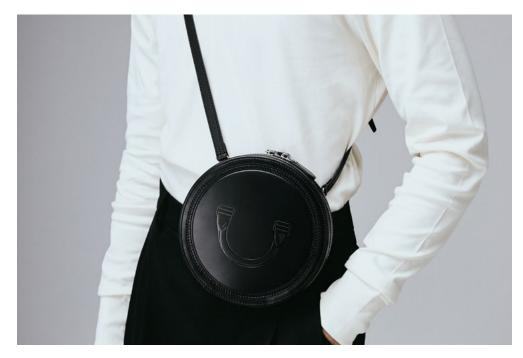

### Mini Djembe Bag

12 x 12 cm Gusset 2cm wide Italian full grain leather 100% Leather lining 1 Long adjustable strap Decorative handstich Embossed design Silver toned hardware

> Made in England Ref. DCXMW23L11