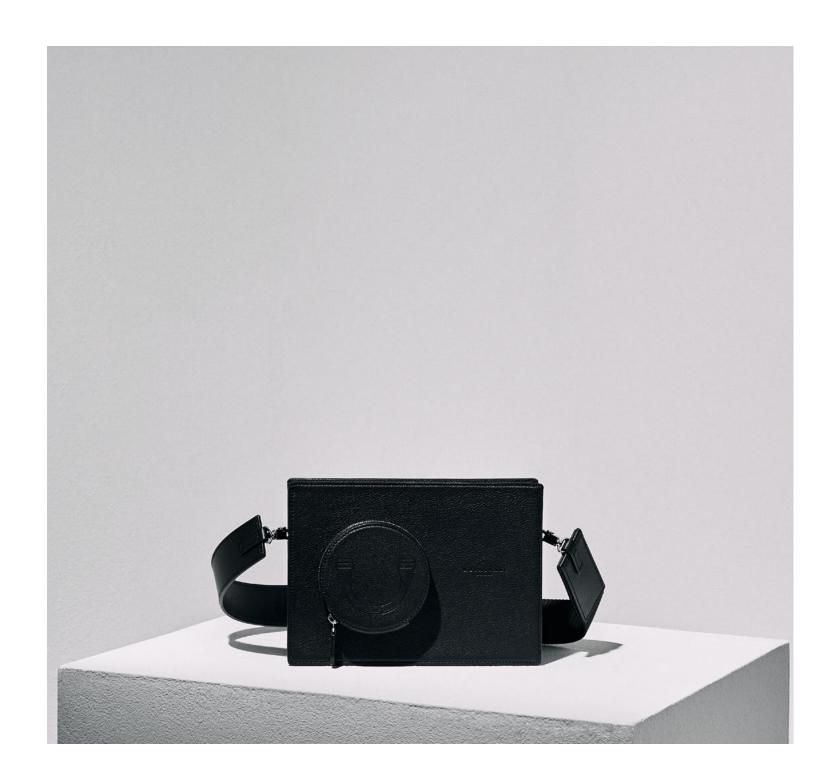

#### Nosakhari Coin Pouch

9 x 9 cm 100% Full grain leather 100% Vegtan Leather Lining 1 Main compartment Long zip opening + Gusset Silver toned hardware D-ring loop on reverse Leather wrist strap Embossed Signifier logo

> Made in England Ref. NKPSW23L1