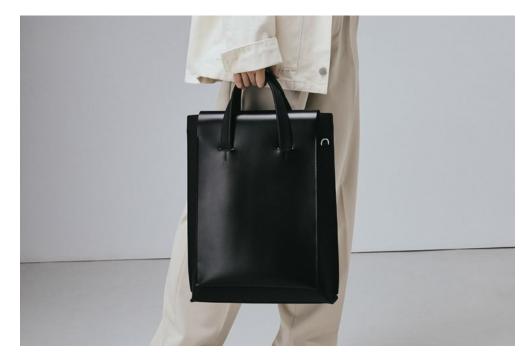

#### Addison Portrait Tote

42 x 35 x 5 cm Italian full grain leather 2 External Pockets 1 Internal pocket 1 Detachable shoulder strap Silver toned hardware

> Made in England Ref. ATLS20L11

Butler Crossbody
21 x 15 cm
Gusset 5.5cm wide
Full grain leather
100% Cotton drill lining
1 Main compartment
Wide adjustable strap
Front embossed zip pouch
Silver toned hardware