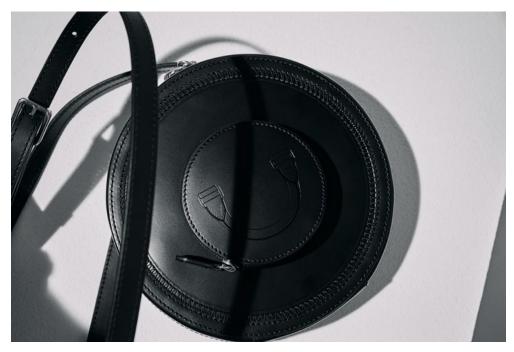

Made in England Ref. DCXLW23L11

+

Djembe 101 Crossbody
19 x 19 cm
gusset 4cm wide
Italian full grain leather
Soft microfiber lining
Double zip closure
1 Main compartment
Internal phone keep
1 Detachable shoulder strap
Outer decorative handstitch
Front embossed Design
Silver toned hardware

Made in England Ref. DCXMW23L11

### Mini Djembe Bag

12 x 12 cm Gusset 2cm wide Italian full grain leather 100% Leather lining 1 Long adjustable strap Decorative handstich Embossed design Silver toned hardware

> Made in England Ref. DCXMW23L11