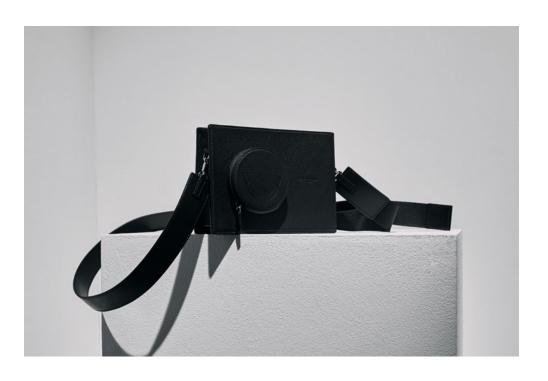

#### Nosakhari Coin Pouch

9 x 9 cm 100% Full grain leather 100% Vegtan Leather Lining 1 Main compartment Long zip opening + Gusset Silver toned hardware D-ring loop on reverse Leather wrist strap Embossed Signifier logo

> Made in England Ref. NKPSW23L1