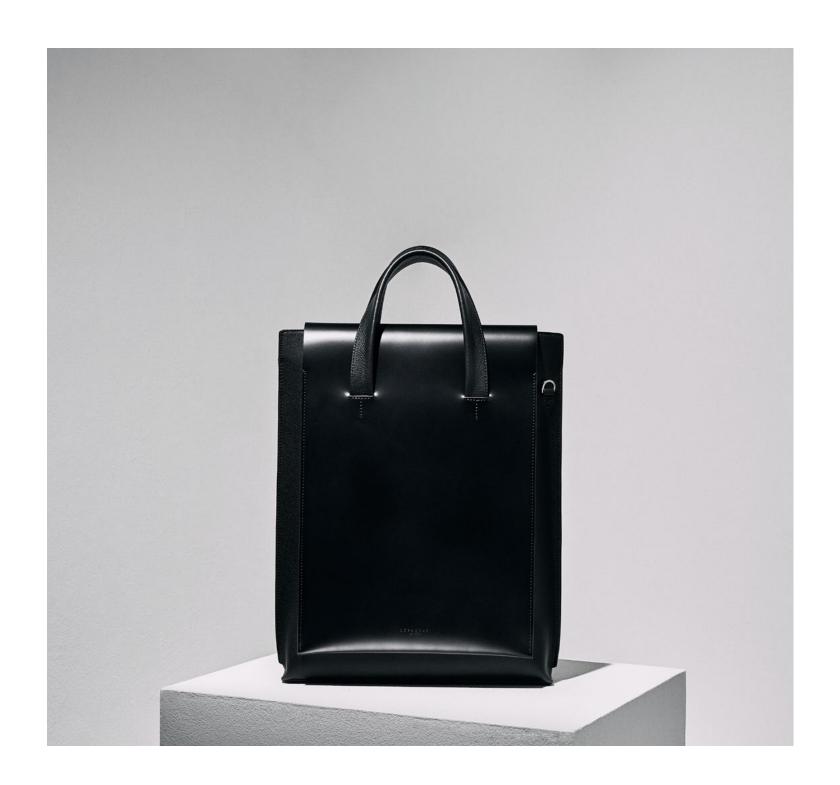

#### Addison Portrait Tote

42 x 35 x 5 cm Italian full grain leather 2 External Pockets 1 Internal pocket 1 Detachable shoulder strap Silver toned hardware

> Made in England Ref. ATLS20L11

Butler Crossbody
21 x 15 cm
Gusset 5.5cm wide
Full grain leather
100% Cotton drill lining
1 Main compartment
Wide adjustable strap
Front embossed zip pouch
Silver toned hardware