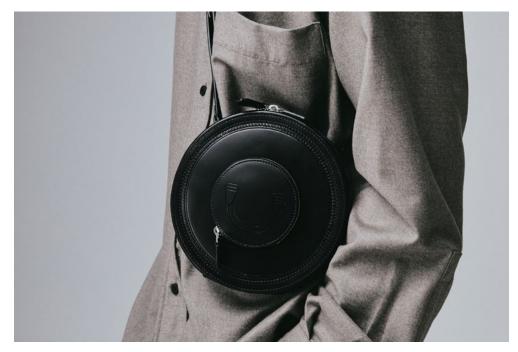

Made in England Ref. DCXLW23L11

+

Djembe 101 Crossbody
19 x 19 cm
gusset 4cm wide
Italian full grain leather
Soft microfiber lining
Double zip closure
1 Main compartment
Internal phone keep
1 Detachable shoulder strap
Outer decorative handstitch
Front embossed Design
Silver toned hardware

Made in England Ref. DCXMW23L11

### Mini Djembe Bag

12 x 12 cm Gusset 2cm wide Italian full grain leather 100% Leather lining 1 Long adjustable strap Decorative handstich Embossed design Silver toned hardware

> Made in England Ref. DCXMW23L11