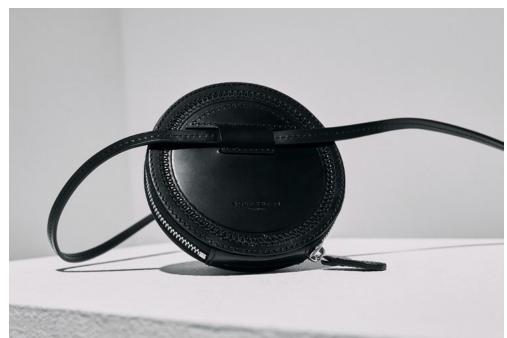

### Mini Djembe Bag

12 x 12 cm Gusset 2cm wide Italian full grain leather 100% Leather lining 1 Long adjustable strap Decorative handstich Embossed design Silver toned hardware

> Made in England Ref. DCXMW23L11