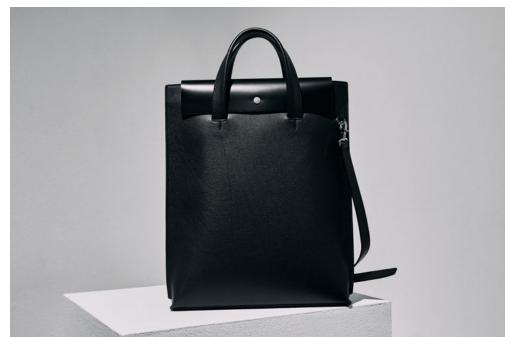

#### Addison Portrait Tote

42 x 35 x 5 cm Italian full grain leather 2 External Pockets 1 Internal pocket 1 Detachable shoulder strap Silver toned hardware

> Made in England Ref. ATLS20L11

Butler Crossbody
21 x 15 cm
Gusset 5.5cm wide
Full grain leather
100% Cotton drill lining
1 Main compartment
Wide adjustable strap
Front embossed zip pouch
Silver toned hardware