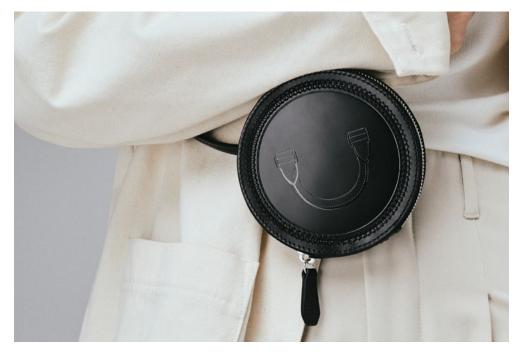

### Mini Djembe Bag

12 x 12 cm Gusset 2cm wide Italian full grain leather 100% Leather lining 1 Long adjustable strap Decorative handstich Embossed design Silver toned hardware

> Made in England Ref. DCXMW23L11