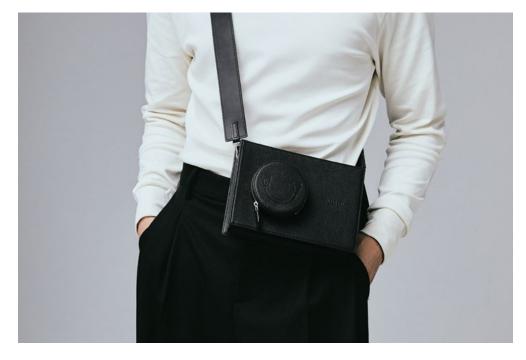

Made in England Ref. DCXLW23L11

+

Djembe 101 Crossbody
19 x 19 cm
gusset 4cm wide
Italian full grain leather
Soft microfiber lining
Double zip closure
1 Main compartment
Internal phone keep
1 Detachable shoulder strap
Outer decorative handstitch
Front embossed Design
Silver toned hardware

Made in England Ref. DCXMW23L11

#### Nosakhari Coin Pouch

9 x 9 cm 100% Full grain leather 100% Vegtan Leather Lining 1 Main compartment Long zip opening + Gusset Silver toned hardware D-ring loop on reverse Leather wrist strap Embossed Signifier logo

> Made in England Ref. NKPSW23L1