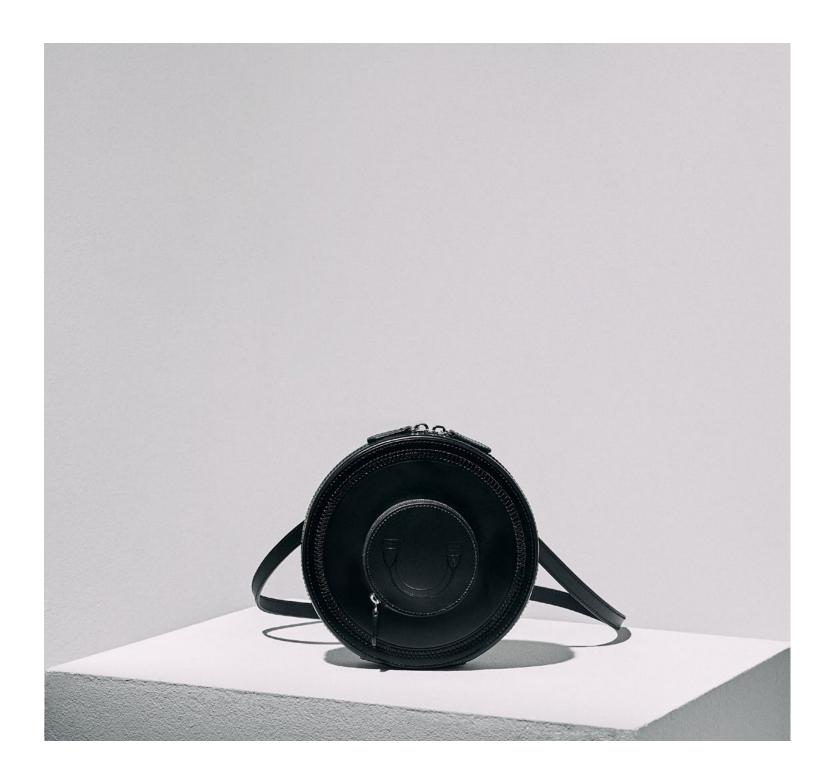

Made in England Ref. DCXLW23L11

+

Djembe 101 Crossbody
19 x 19 cm
gusset 4cm wide
Italian full grain leather
Soft microfiber lining
Double zip closure
1 Main compartment
Internal phone keep
1 Detachable shoulder strap
Outer decorative handstitch
Front embossed Design
Silver toned hardware

Made in England Ref. DCXMW23L11