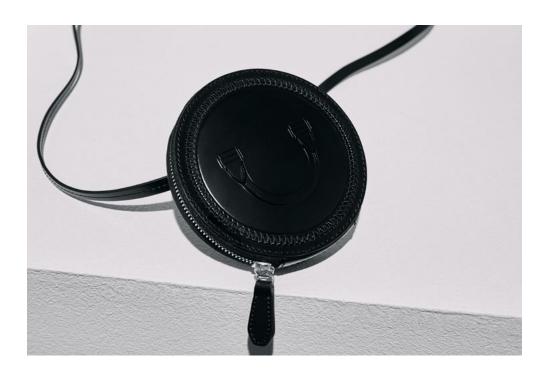

### Mini Djembe Bag

12 x 12 cm Gusset 2cm wide Italian full grain leather 100% Leather lining 1 Long adjustable strap Decorative handstich Embossed design Silver toned hardware

> Made in England Ref. DCXMW23L11