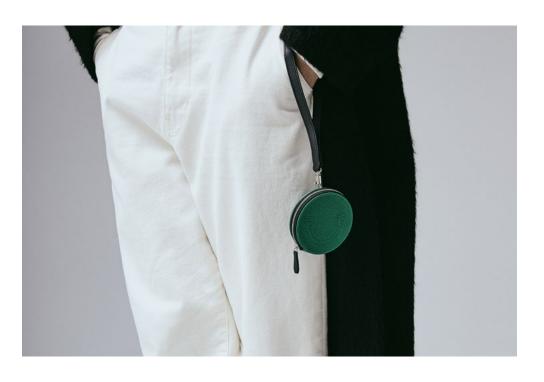

#### Nosakhari Coin Pouch

9 x 9 cm 100% Full grain leather 100% Vegtan Leather Lining 1 Main compartment Long zip opening + Gusset Silver toned hardware D-ring loop on reverse Leather wrist strap Embossed Signifier logo

> Made in England Ref. NKPSW23L1