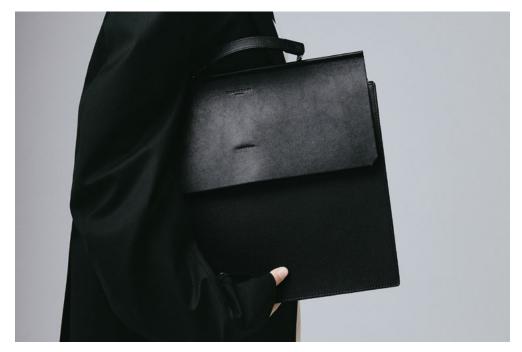

#### Standout Briefcase

39 x 31 x 9 cm
Italian full grain leather
100% Cotton lining
2 Internal pockets
1 Detachable flap
1 Detachable handle
1 Detachable shoulder strap
Silver toned hardware

Made in England Ref. SBLS20L11