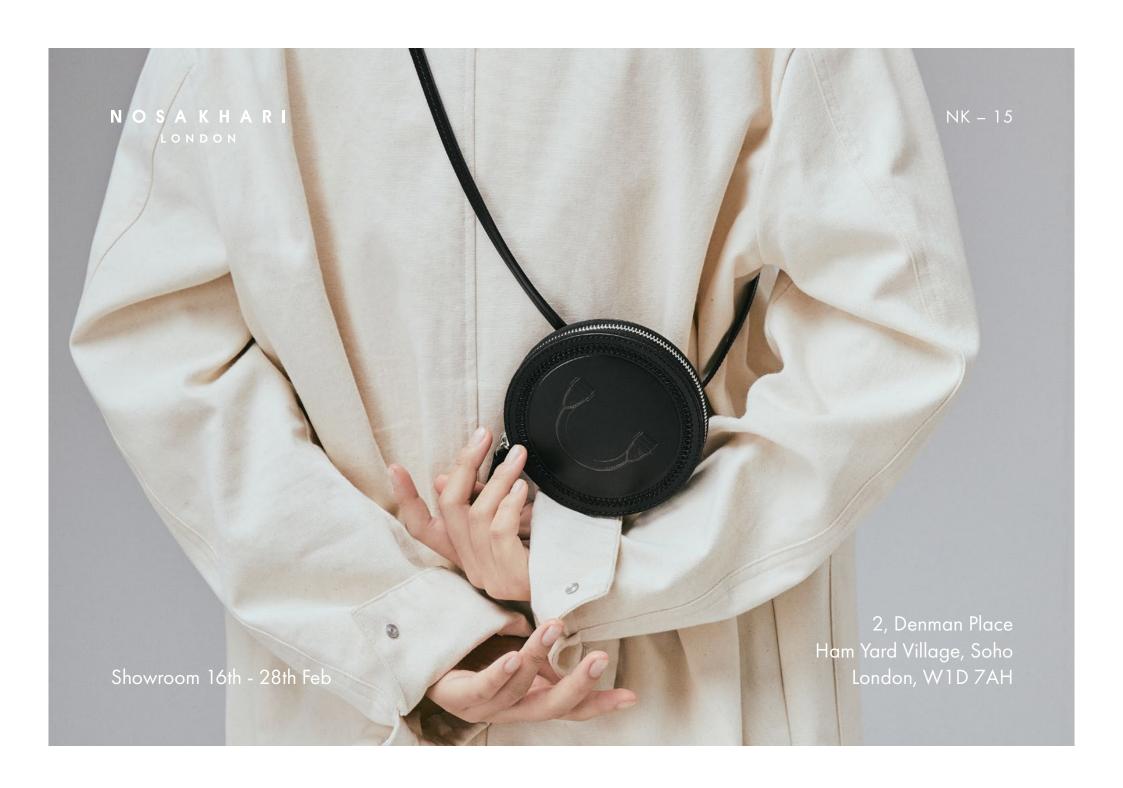

### Mini Djembe Bag

12 x 12 cm Gusset 2cm wide Italian full grain leather 100% Leather lining 1 Long adjustable strap Decorative handstich Embossed design Silver toned hardware

> Made in England Ref. DCXMW23L11