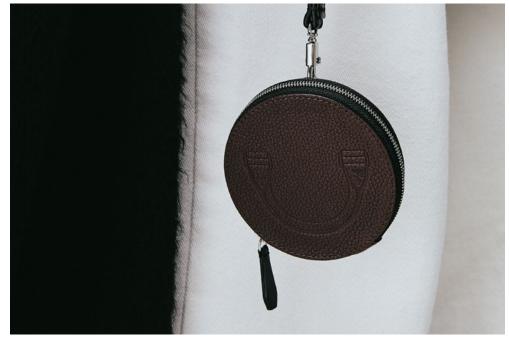

#### Nosakhari Coin Pouch

9 x 9 cm 100% Full grain leather 100% Vegtan Leather Lining 1 Main compartment Long zip opening + Gusset Silver toned hardware D-ring loop on reverse Leather wrist strap Embossed Signifier logo

> Made in England Ref. NKPSW23L1