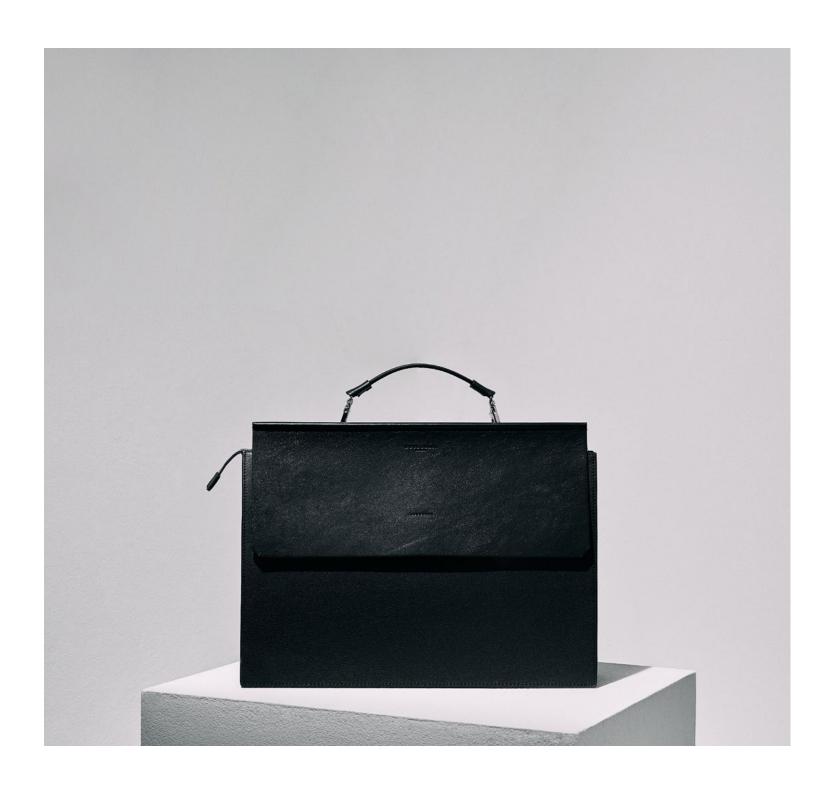

#### Standout Briefcase

39 x 31 x 9 cm
Italian full grain leather
100% Cotton lining
2 Internal pockets
1 Detachable flap
1 Detachable handle
1 Detachable shoulder strap
Silver toned hardware

Made in England Ref. SBLS20L11