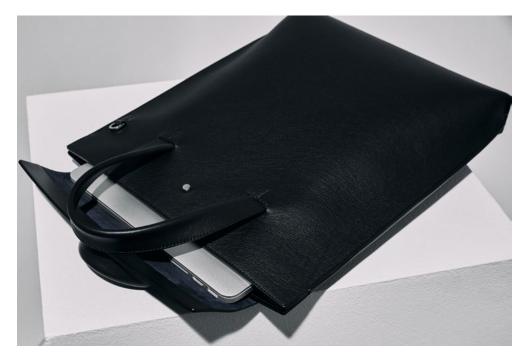

#### Addison Portrait Tote

42 x 35 x 5 cm Italian full grain leather 2 External Pockets 1 Internal pocket 1 Detachable shoulder strap Silver toned hardware

> Made in England Ref. ATLS20L11

Butler Crossbody
21 x 15 cm
Gusset 5.5cm wide
Full grain leather
100% Cotton drill lining
1 Main compartment
Wide adjustable strap
Front embossed zip pouch
Silver toned hardware