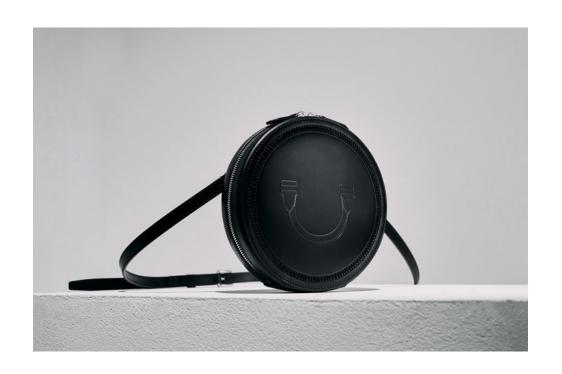

Made in England Ref. DCXLW23L11

+

Djembe 101 Crossbody
19 x 19 cm
gusset 4cm wide
Italian full grain leather
Soft microfiber lining
Double zip closure
1 Main compartment
Internal phone keep
1 Detachable shoulder strap
Outer decorative handstitch
Front embossed Design
Silver toned hardware

Made in England Ref. DCXMW23L11

### Mini Djembe Bag

12 x 12 cm Gusset 2cm wide Italian full grain leather 100% Leather lining 1 Long adjustable strap Decorative handstich Embossed design Silver toned hardware

> Made in England Ref. DCXMW23L11