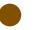

Made in England Ref. DCXLW23L11

+

Djembe 101 Crossbody
19 x 19 cm
gusset 4cm wide
Italian full grain leather
Soft microfiber lining
Double zip closure
1 Main compartment
Internal phone keep
1 Detachable shoulder strap
Outer decorative handstitch
Front embossed Design
Silver toned hardware

Made in England Ref. DCXMW23L11