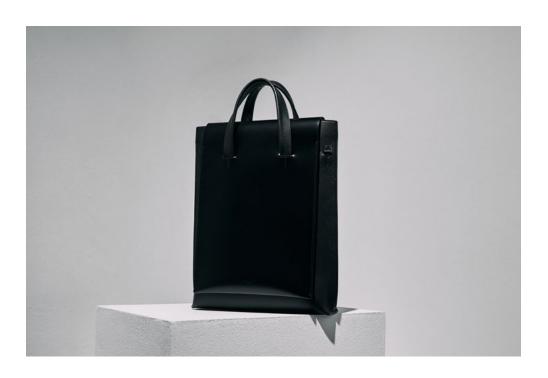

#### Addison Portrait Tote

42 x 35 x 5 cm Italian full grain leather 2 External Pockets 1 Internal pocket 1 Detachable shoulder strap Silver toned hardware

> Made in England Ref. ATLS20L11

Butler Crossbody
21 x 15 cm
Gusset 5.5cm wide
Full grain leather
100% Cotton drill lining
1 Main compartment
Wide adjustable strap
Front embossed zip pouch
Silver toned hardware