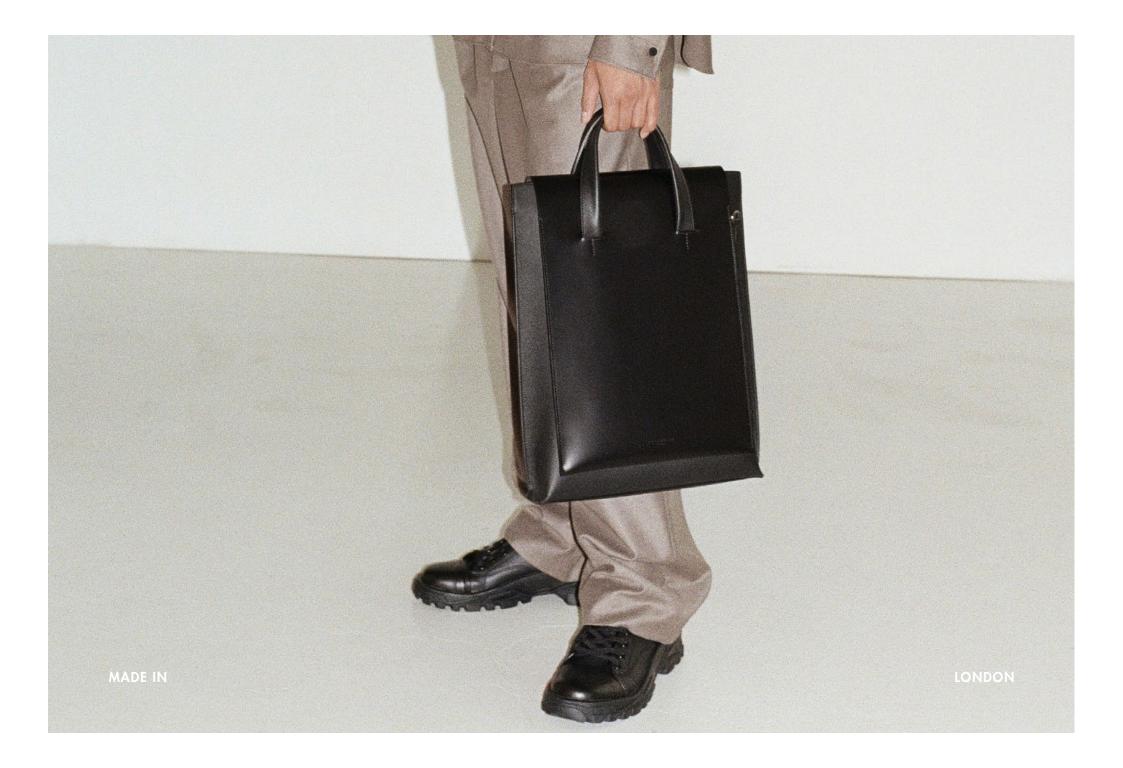

#### Addison Portrait Tote

42 x 35 x 5 cm Italian full grain leather 2 External Pockets 1 Internal pocket 1 Detachable shoulder strap Silver toned hardware

> Made in England Ref. ATLS20L11

Butler Crossbody
21 x 15 cm
Gusset 5.5cm wide
Full grain leather
100% Cotton drill lining
1 Main compartment
Wide adjustable strap
Front embossed zip pouch
Silver toned hardware