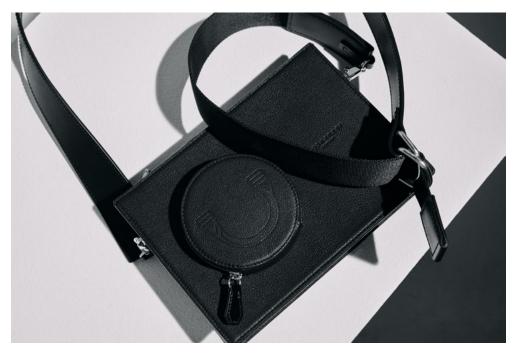

Made in England Ref. DCXLW23L11

+

Djembe 101 Crossbody
19 x 19 cm
gusset 4cm wide
Italian full grain leather
Soft microfiber lining
Double zip closure
1 Main compartment
Internal phone keep
1 Detachable shoulder strap
Outer decorative handstitch
Front embossed Design
Silver toned hardware

Made in England Ref. DCXMW23L11

#### Nosakhari Coin Pouch

9 x 9 cm 100% Full grain leather 100% Vegtan Leather Lining 1 Main compartment Long zip opening + Gusset Silver toned hardware D-ring loop on reverse Leather wrist strap Embossed Signifier logo

> Made in England Ref. NKPSW23L1