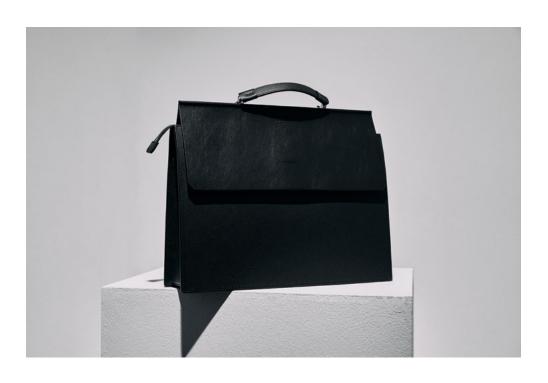

#### Standout Briefcase

39 x 31 x 9 cm
Italian full grain leather
100% Cotton lining
2 Internal pockets
1 Detachable flap
1 Detachable handle
1 Detachable shoulder strap
Silver toned hardware

Made in England Ref. SBLS20L11