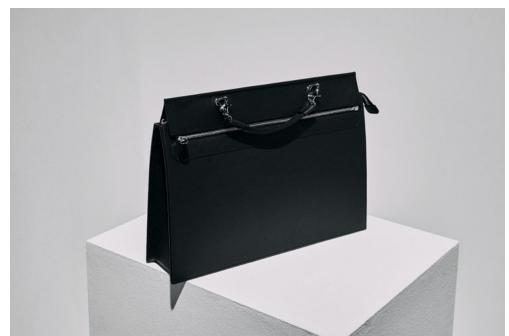

#### Standout Briefcase

39 x 31 x 9 cm
Italian full grain leather
100% Cotton lining
2 Internal pockets
1 Detachable flap
1 Detachable handle
1 Detachable shoulder strap
Silver toned hardware

Made in England Ref. SBLS20L11