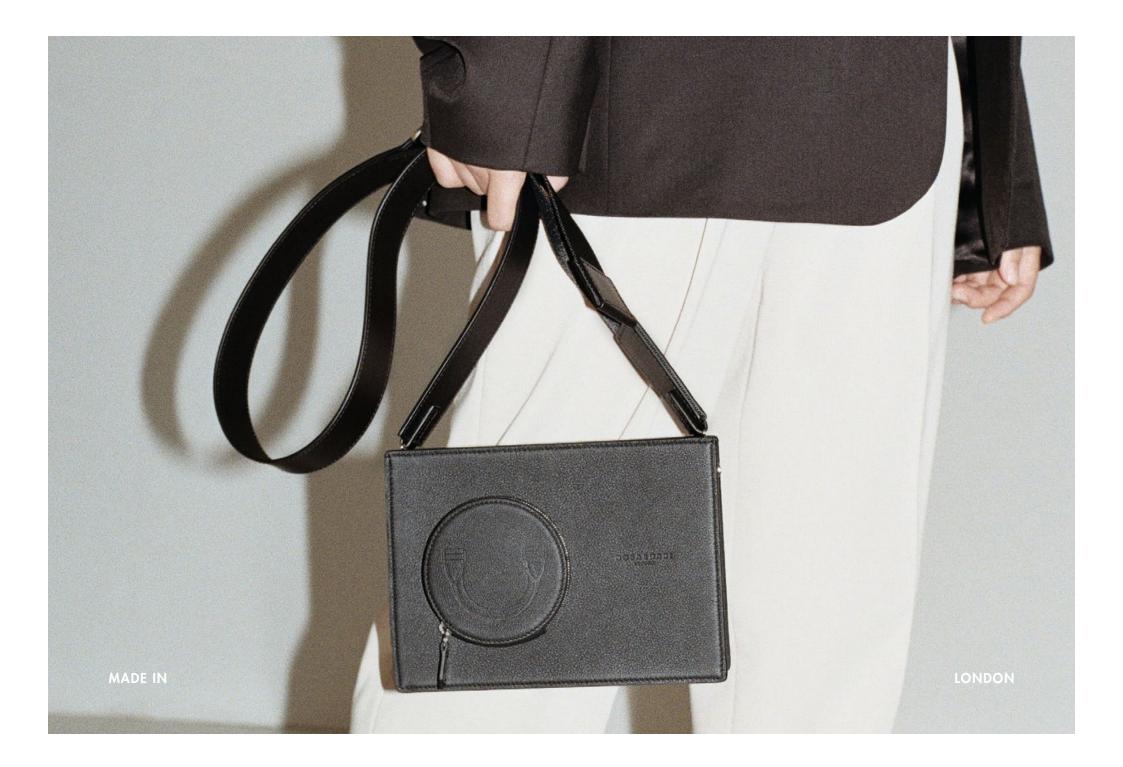

#### Nosakhari Coin Pouch

9 x 9 cm 100% Full grain leather 100% Vegtan Leather Lining 1 Main compartment Long zip opening + Gusset Silver toned hardware D-ring loop on reverse Leather wrist strap Embossed Signifier logo

> Made in England Ref. NKPSW23L1