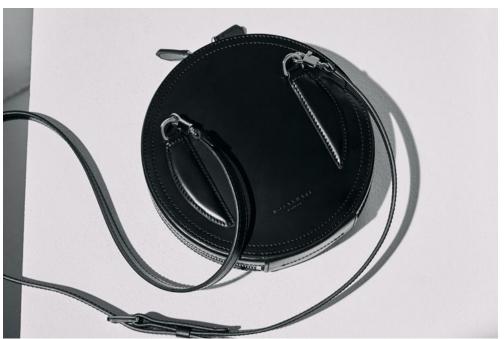

### Mini Djembe Bag

12 x 12 cm Gusset 2cm wide Italian full grain leather 100% Leather lining 1 Long adjustable strap Decorative handstich Embossed design Silver toned hardware

> Made in England Ref. DCXMW23L11