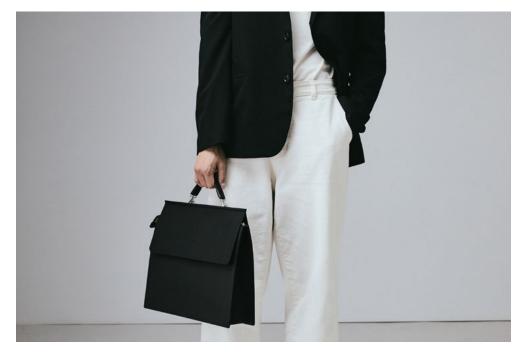

#### Standout Briefcase

39 x 31 x 9 cm
Italian full grain leather
100% Cotton lining
2 Internal pockets
1 Detachable flap
1 Detachable handle
1 Detachable shoulder strap
Silver toned hardware

Made in England Ref. SBLS20L11