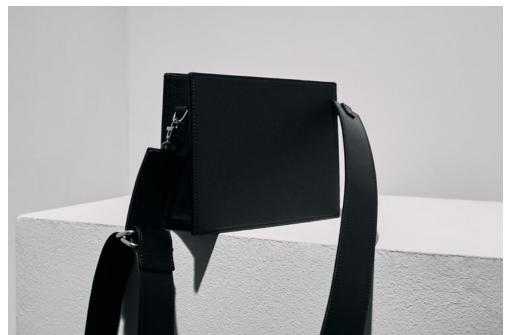

#### Addison Portrait Tote

42 x 35 x 5 cm Italian full grain leather 2 External Pockets 1 Internal pocket 1 Detachable shoulder strap Silver toned hardware

> Made in England Ref. ATLS20L11

Butler Crossbody
21 x 15 cm
Gusset 5.5cm wide
Full grain leather
100% Cotton drill lining
1 Main compartment
Wide adjustable strap
Front embossed zip pouch
Silver toned hardware