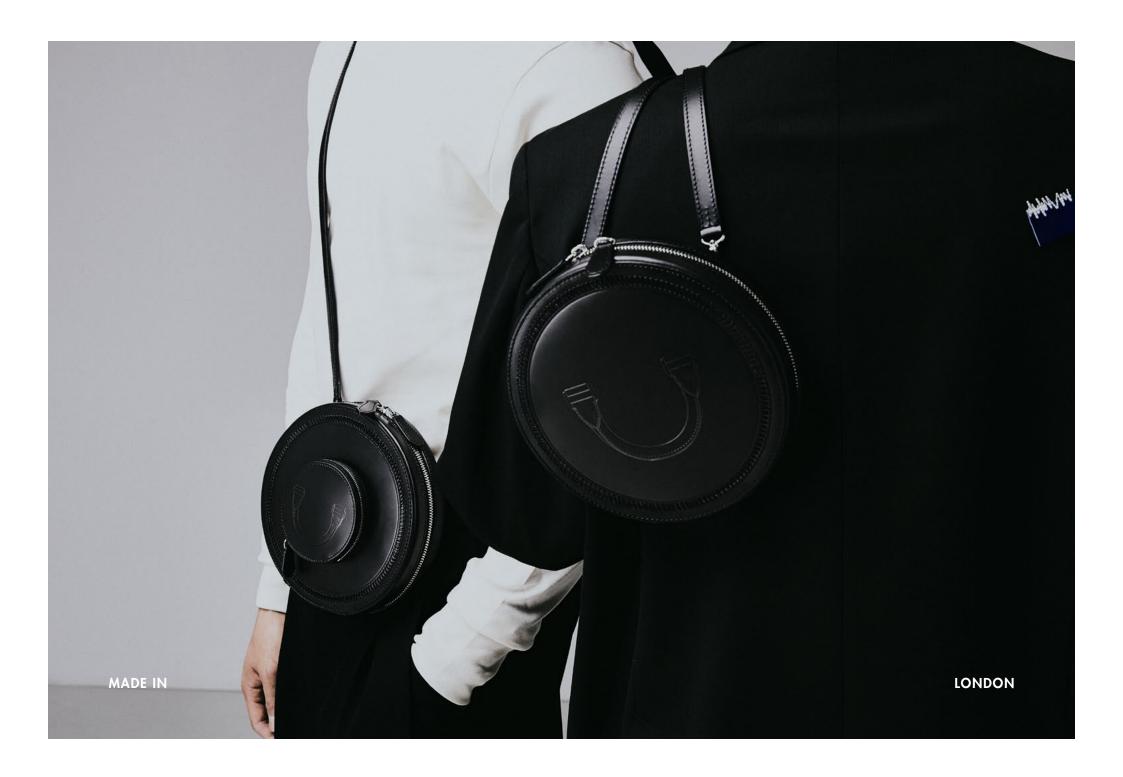

### Mini Djembe Bag

12 x 12 cm Gusset 2cm wide Italian full grain leather 100% Leather lining 1 Long adjustable strap Decorative handstich Embossed design Silver toned hardware

> Made in England Ref. DCXMW23L11

#### Nosakhari Coin Pouch

9 x 9 cm 100% Full grain leather 100% Vegtan Leather Lining 1 Main compartment Long zip opening + Gusset Silver toned hardware D-ring loop on reverse Leather wrist strap Embossed Signifier logo

> Made in England Ref. NKPSW23L1