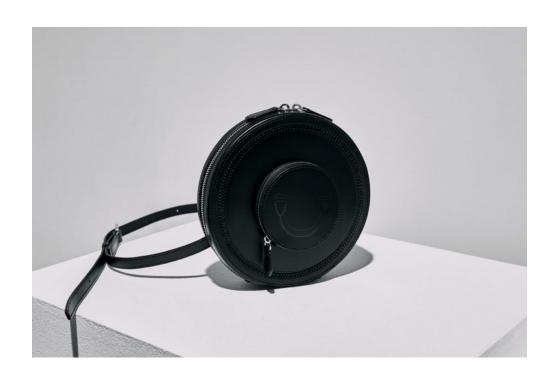

Made in England Ref. DCXLW23L11

+

Djembe 101 Crossbody
19 x 19 cm
gusset 4cm wide
Italian full grain leather
Soft microfiber lining
Double zip closure
1 Main compartment
Internal phone keep
1 Detachable shoulder strap
Outer decorative handstitch
Front embossed Design
Silver toned hardware

Made in England Ref. DCXMW23L11