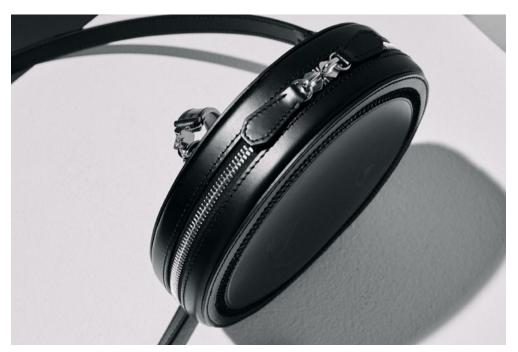

### Mini Djembe Bag

12 x 12 cm Gusset 2cm wide Italian full grain leather 100% Leather lining 1 Long adjustable strap Decorative handstich Embossed design Silver toned hardware

> Made in England Ref. DCXMW23L11