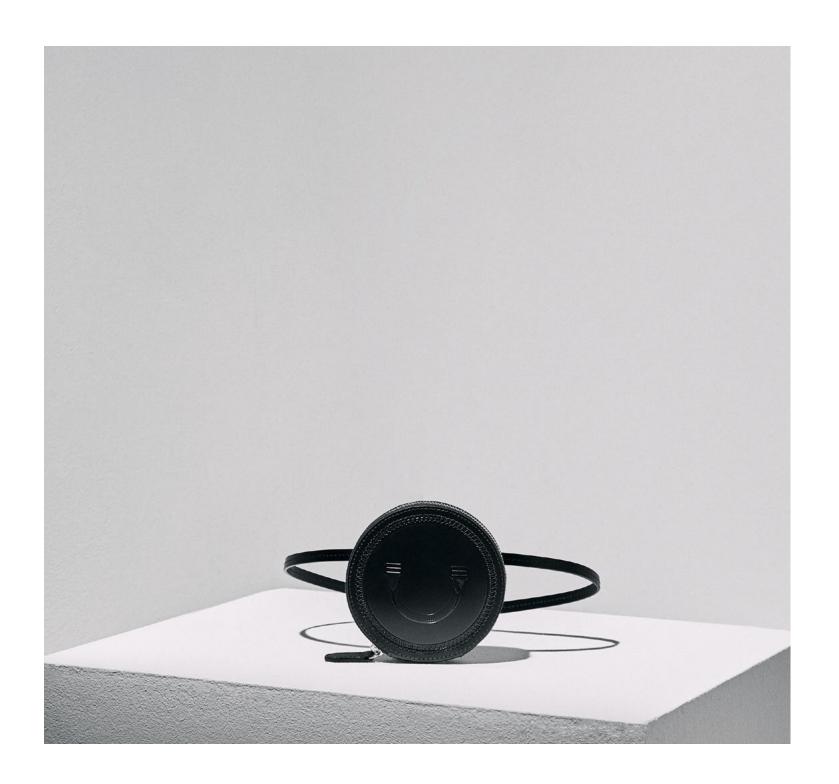

### Mini Djembe Bag

12 x 12 cm Gusset 2cm wide Italian full grain leather 100% Leather lining 1 Long adjustable strap Decorative handstich Embossed design Silver toned hardware

> Made in England Ref. DCXMW23L11