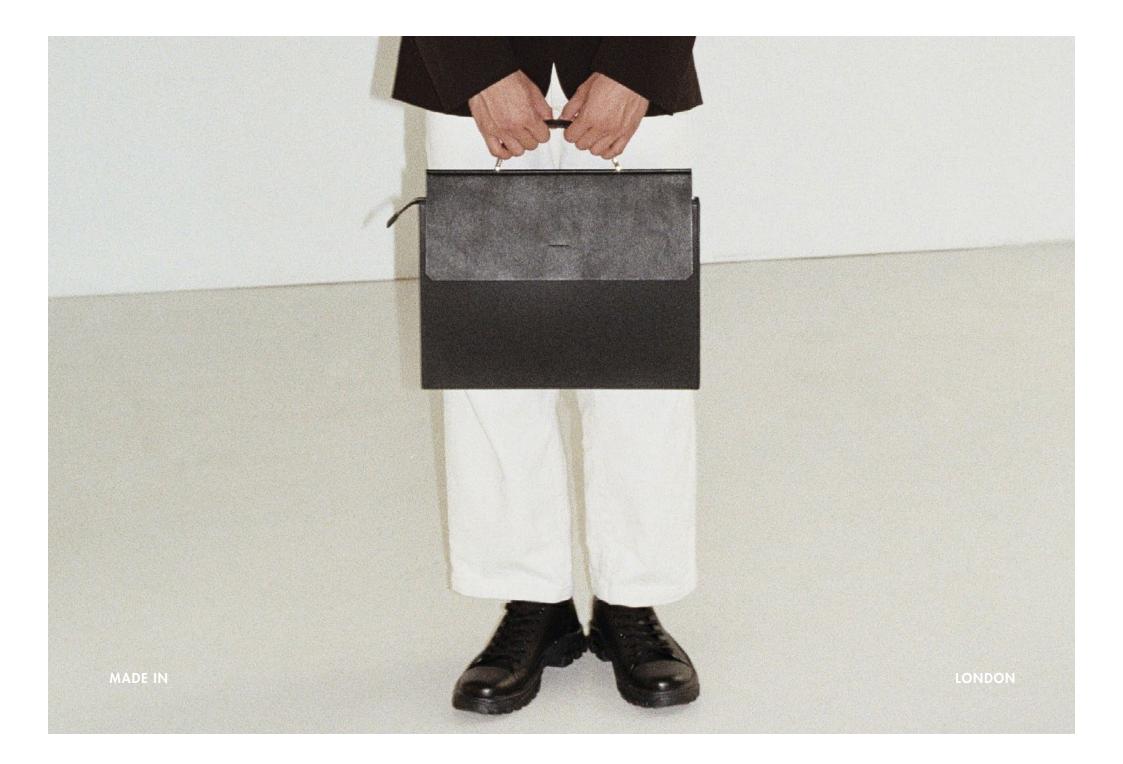

#### Standout Briefcase

39 x 31 x 9 cm
Italian full grain leather
100% Cotton lining
2 Internal pockets
1 Detachable flap
1 Detachable handle
1 Detachable shoulder strap
Silver toned hardware

Made in England Ref. SBLS20L11