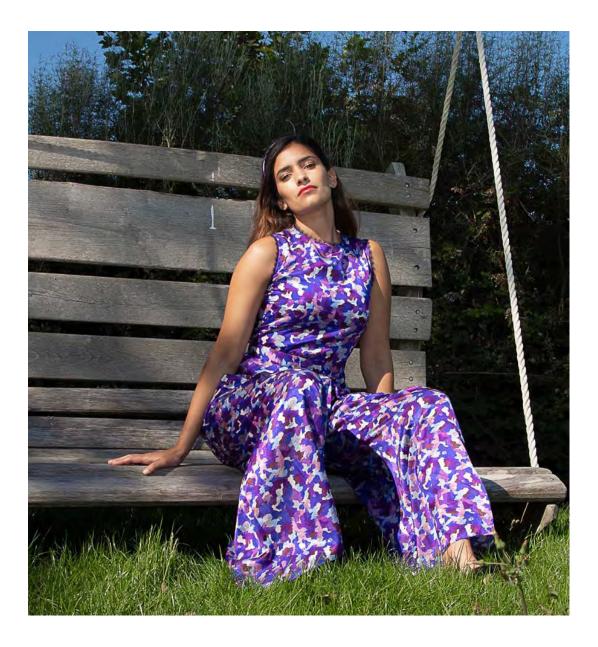

Penny Silk Cotton Jumpsuit in Flecked Emerald Styled with our Flecked Emerald Silk Satin Padded Headband

Libby Silk Cotton Dress in Flecked Emerald Styled with our Flecked Emerald Silk Satin Headband

Penny Silk Cotton Jumpsuit in Violet Marinace Styled with our Violet Marinace Silk Satin Padded Headband