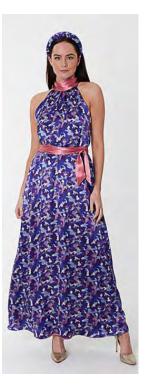

REVERSIBLE Daphne Silk Bamboo Wrap Dress in Dazzled Flora/Navy

Nancy Silk Satin Dress in Aqua Flora and REVERSIBLE Amanda Jacket in Dazzled Flora/Navy Styled with our Aqua Flora Silk Satin Heaband

REVERSIBLE Patricia Silk Satin Halter Neck Dress in Dazzled Flora/Cobalt Styled with our Dazzled Flora Silk Padded Headband