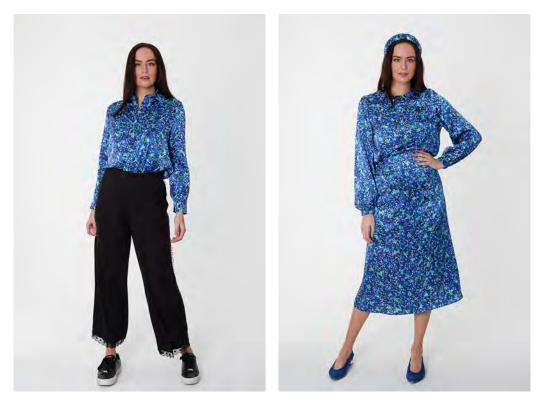

Lisa Silk Satin Shirt in Dazzled Flora

Emily Top in Dazzled Flora and Jessica Skirt in Dazzled Flora

Esme Silk Bamboo Shirt Dress in Eden's Wildlife

Styled with our Eden's Wildlife Padded Headband

Lisa Silk Bamboo Shirt in Eden's Wildlife and Georgia Silk Jacquard Trousers in Textured Navy