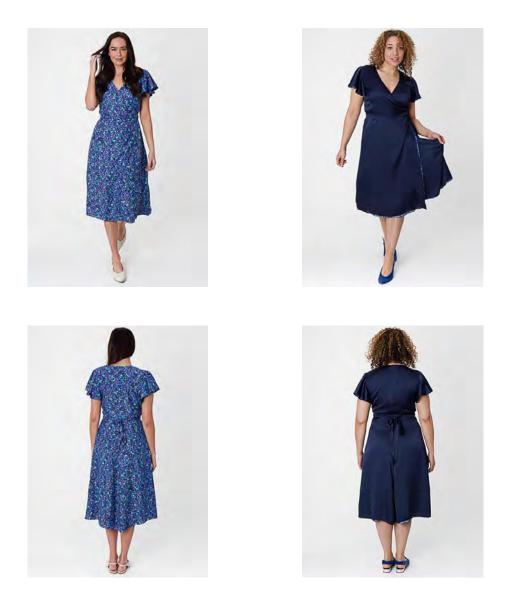

Evie Silk Satin Dress in Emerald

REVERSIBLE Sophie Silk Top in Flecked Emerald/Cobalt Styled with our Flecked Emerald Silk Satin Padded headband

REVERSIBLE Chloe Silk Satin Dress in Flecked Emerald/Textured Navy Styled with our Flecked Emerald Silk Satin Padded Headband