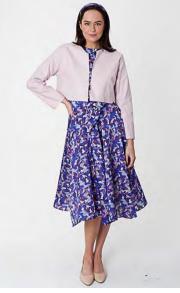

Nancy Silk Cotton Dress in Violet Marinace and REVERSIBLE Amanda Jacket in Dusty Pink Silk Satin/Pale Pink Cotton

REVERSIBLE Patricia Silk Satin Halter Neck Dress in Violet Marinace/ Dusty Pink Styled with our Violet Marinace Silk Satin Padded Headband