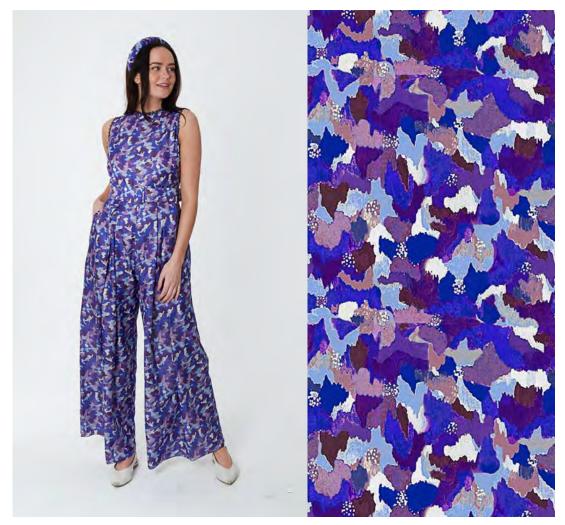

Penny Silk Cotton Jumpsuit in Flecked Emerald Styled with our Flecked Emerald Silk Satin Padded Headband

Libby Silk Cotton Dress in Flecked Emerald Styled with our Flecked Emerald Silk Satin Headband

Penny Silk Cotton Jumpsuit in Violet Marinace Styled with our Violet Marinace Silk Satin Padded Headband