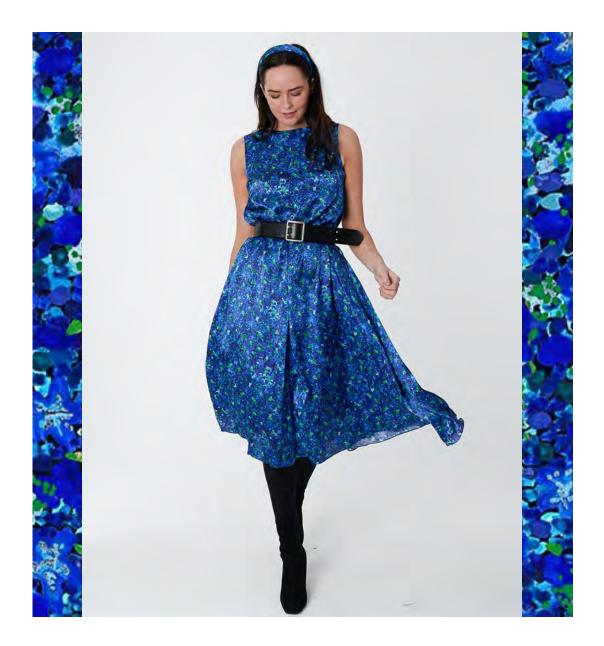

Jessica Silk Satin Skirt in Flecked Emerald Styled with our Flecked Emerald Silk Satin Padded HeadbandPhoto Text

Bethany Silk Satin Dress in Aqua Flora Styled with our Aqua Flora Silk Satin Padded Headband