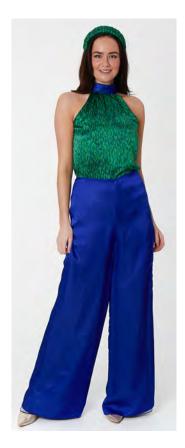

REVERSIBLE Emma Silk Satin Skirt in Violet Marinace/Cobalt and REVERSIBLE Lily Top in Violet Marinace/Cobalt

REVERSIBLE Eleanor Top in Aqua Flora/Textured Navy and REVERSIBLE Emma Silk Satin Skirt in Aqua Flora/Textured Navy Styled with our Dazzled Flora Silk Satin Headband