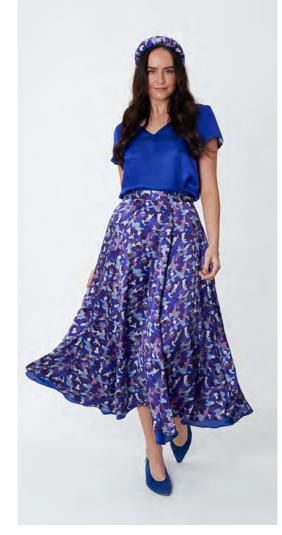

REVERSIBLE Emma Silk Satin Skirt in Violet Marinace/Cobalt and REVERSIBLE Lily Top in Violet Marinace/Cobalt

REVERSIBLE Eleanor Top in Aqua Flora/Textured Navy and REVERSIBLE Emma Silk Satin Skirt in Aqua Flora/Textured Navy Styled with our Dazzled Flora Silk Satin Headband

REVERSIBLE Sophie Top in Dazzled Flora/Textured Navy and REVERSIBLE Emma Silk Satin Skirt in Aqua Flora/Textured Navy Georgia Trousers in Textured Navy Styled with our Dazzled Flora Silk Satin Padded Headband