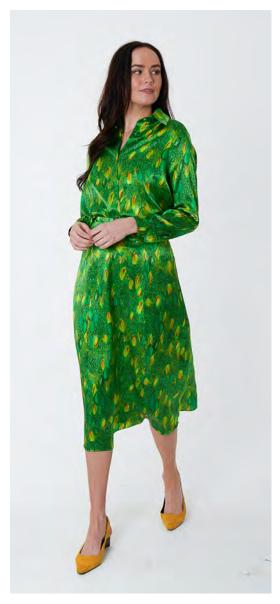

Lisa Silk Satin Shirt in Dazzled Flora

Emily Top in Dazzled Flora and Jessica Skirt in Dazzled Flora

Esme Silk Bamboo Shirt Dress in Eden's Wildlife

Styled with our Eden's Wildlife Padded Headband

Lisa Silk Bamboo Shirt in Eden's Wildlife and Georgia Silk Jacquard Trousers in Textured Navy