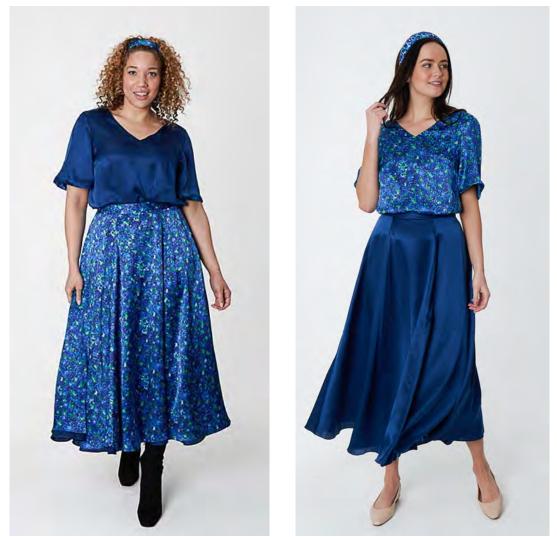

Jessica Silk Satin Skirt in Flecked Emerald Styled with our Flecked Emerald Silk Satin Padded HeadbandPhoto Text

Bethany Silk Satin Dress in Aqua Flora Styled with our Aqua Flora Silk Satin Padded Headband

Jessica Silk Satin Skirt in Pond Life

Penelope Trousers in Textured Navy and Flecked Emerald and Emily Top in Flecked Emerald

Eva Silk Satin Dress in Flecked Emerald Styled with our Flecked Emerald Silk Satin Headband