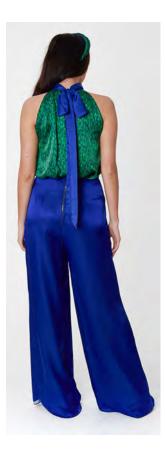

REVERSIBLE Emma Silk Satin Skirt in Violet Marinace/Cobalt and REVERSIBLE Lily Top in Violet Marinace/Cobalt

REVERSIBLE Eleanor Top in Aqua Flora/Textured Navy and REVERSIBLE Emma Silk Satin Skirt in Aqua Flora/Textured Navy Styled with our Dazzled Flora Silk Satin Headband