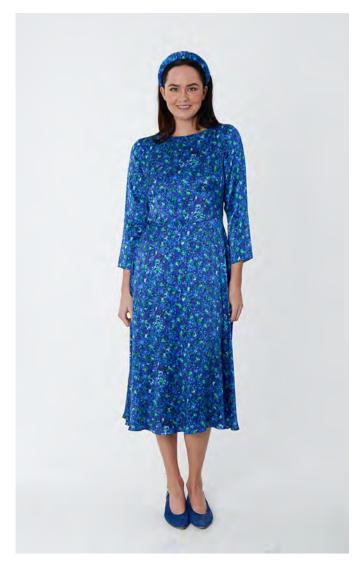

Jessica Silk Satin Skirt in Flecked Emerald Styled with our Flecked Emerald Silk Satin Padded HeadbandPhoto Text

Bethany Silk Satin Dress in Aqua Flora Styled with our Aqua Flora Silk Satin Padded Headband