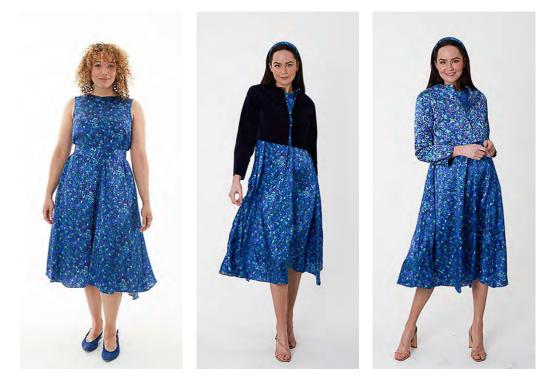

Jessica Silk Satin Skirt in Flecked Emerald Styled with our Flecked Emerald Silk Satin Padded HeadbandPhoto Text

Bethany Silk Satin Dress in Aqua Flora Styled with our Aqua Flora Silk Satin Padded Headband