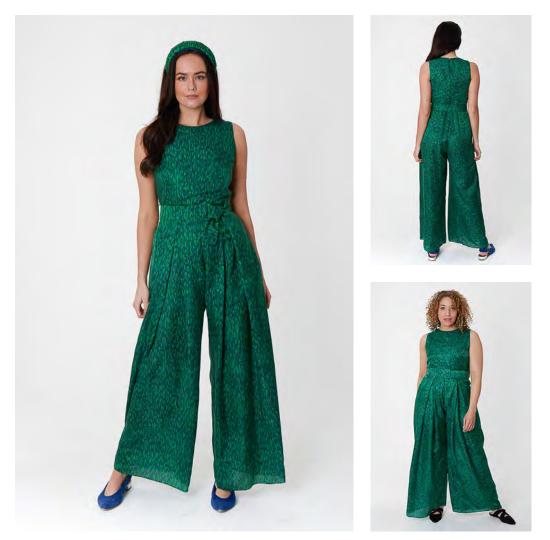

Penny Silk Cotton Jumpsuit in Flecked Emerald Styled with our Flecked Emerald Silk Satin Padded Headband

Libby Silk Cotton Dress in Flecked Emerald Styled with our Flecked Emerald Silk Satin Headband

Penny Silk Cotton Jumpsuit in Violet Marinace Styled with our Violet Marinace Silk Satin Padded Headband