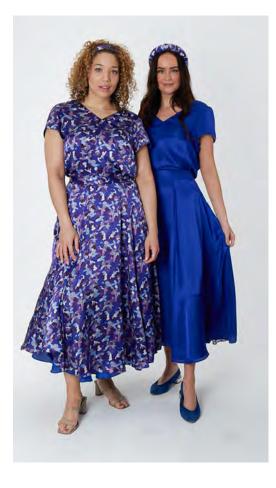

Evie Silk Satin Dress in Emerald

REVERSIBLE Sophie Silk Top in Flecked Emerald/Cobalt Styled with our Flecked Emerald Silk Satin Padded headband

REVERSIBLE Chloe Silk Satin Dress in Flecked Emerald/Textured Navy Styled with our Flecked Emerald Silk Satin Padded Headband