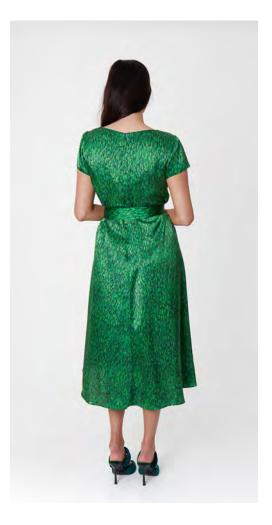

Evie Silk Satin Dress in Emerald

REVERSIBLE Sophie Silk Top in Flecked Emerald/Cobalt Styled with our Flecked Emerald Silk Satin Padded headband

REVERSIBLE Chloe Silk Satin Dress in Flecked Emerald/Textured Navy Styled with our Flecked Emerald Silk Satin Padded Headband