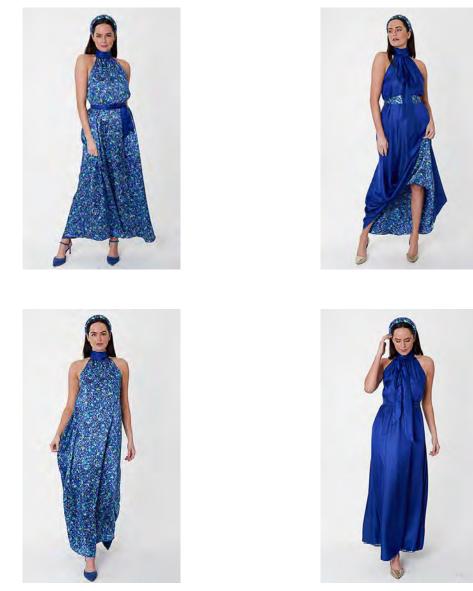

REVERSIBLE Daphne Silk Bamboo Wrap Dress in Dazzled Flora/Navy

Nancy Silk Satin Dress in Aqua Flora and REVERSIBLE Amanda Jacket in Dazzled Flora/Navy Styled with our Aqua Flora Silk Satin Heaband

REVERSIBLE Patricia Silk Satin Halter Neck Dress in Dazzled Flora/Cobalt Styled with our Dazzled Flora Silk Padded Headband