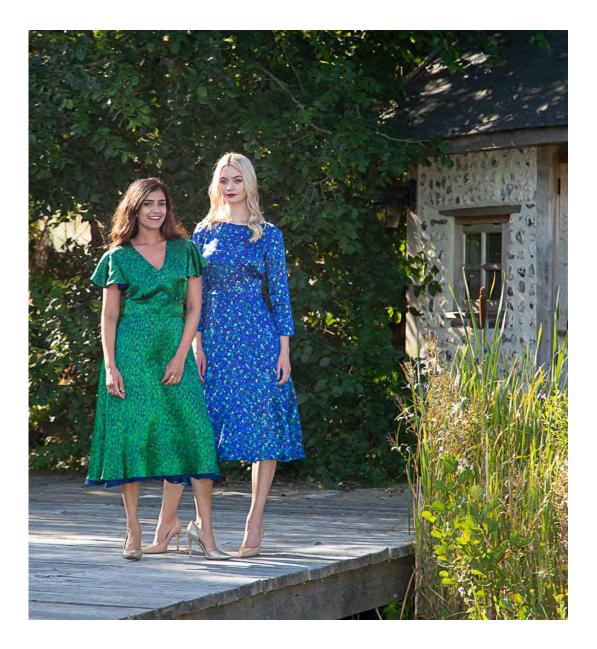

Evie Silk Satin Dress in Emerald

REVERSIBLE Sophie Silk Top in Flecked Emerald/Cobalt Styled with our Flecked Emerald Silk Satin Padded headband

REVERSIBLE Chloe Silk Satin Dress in Flecked Emerald/Textured Navy Styled with our Flecked Emerald Silk Satin Padded Headband