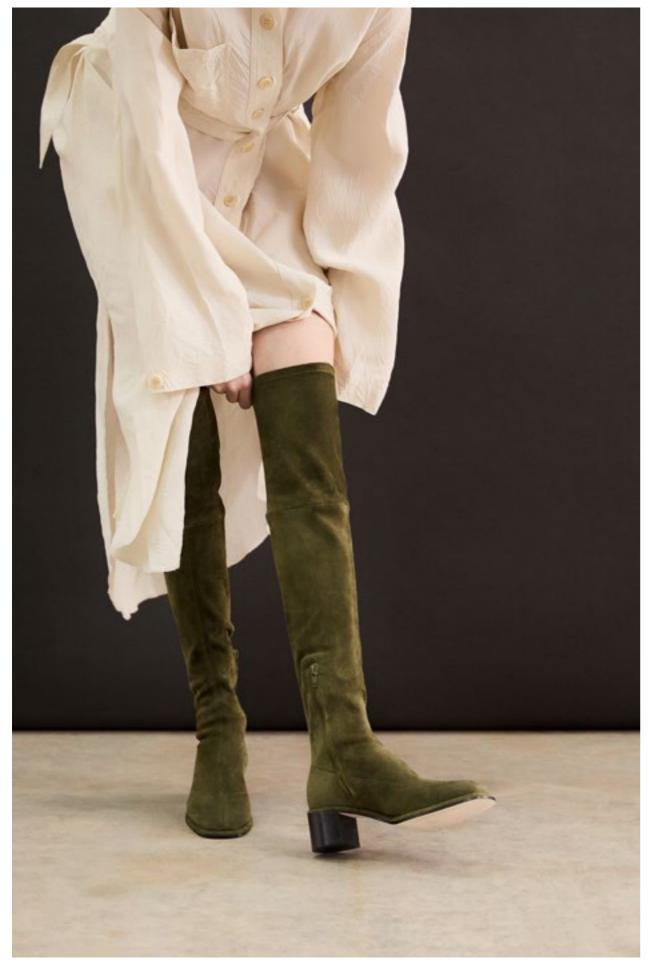

PALETTE — BLACK/GREEN, TAN/CREAM, SNAKE BROWN, SNAKE BLACK, SNAKE NUDE

## F()R/

PALETTE — BLACK, MOSS GREEN, ESPRESSO

Refined, classic and modern all at once, Samba brings a touch of edge to the classic wardrobe.

PALETTE - BLACK, SNAKE NUDE, SUN

PALETTE — BLACK, BLACK PATENT, NAVY PATENT, ESPRESSO, SUN