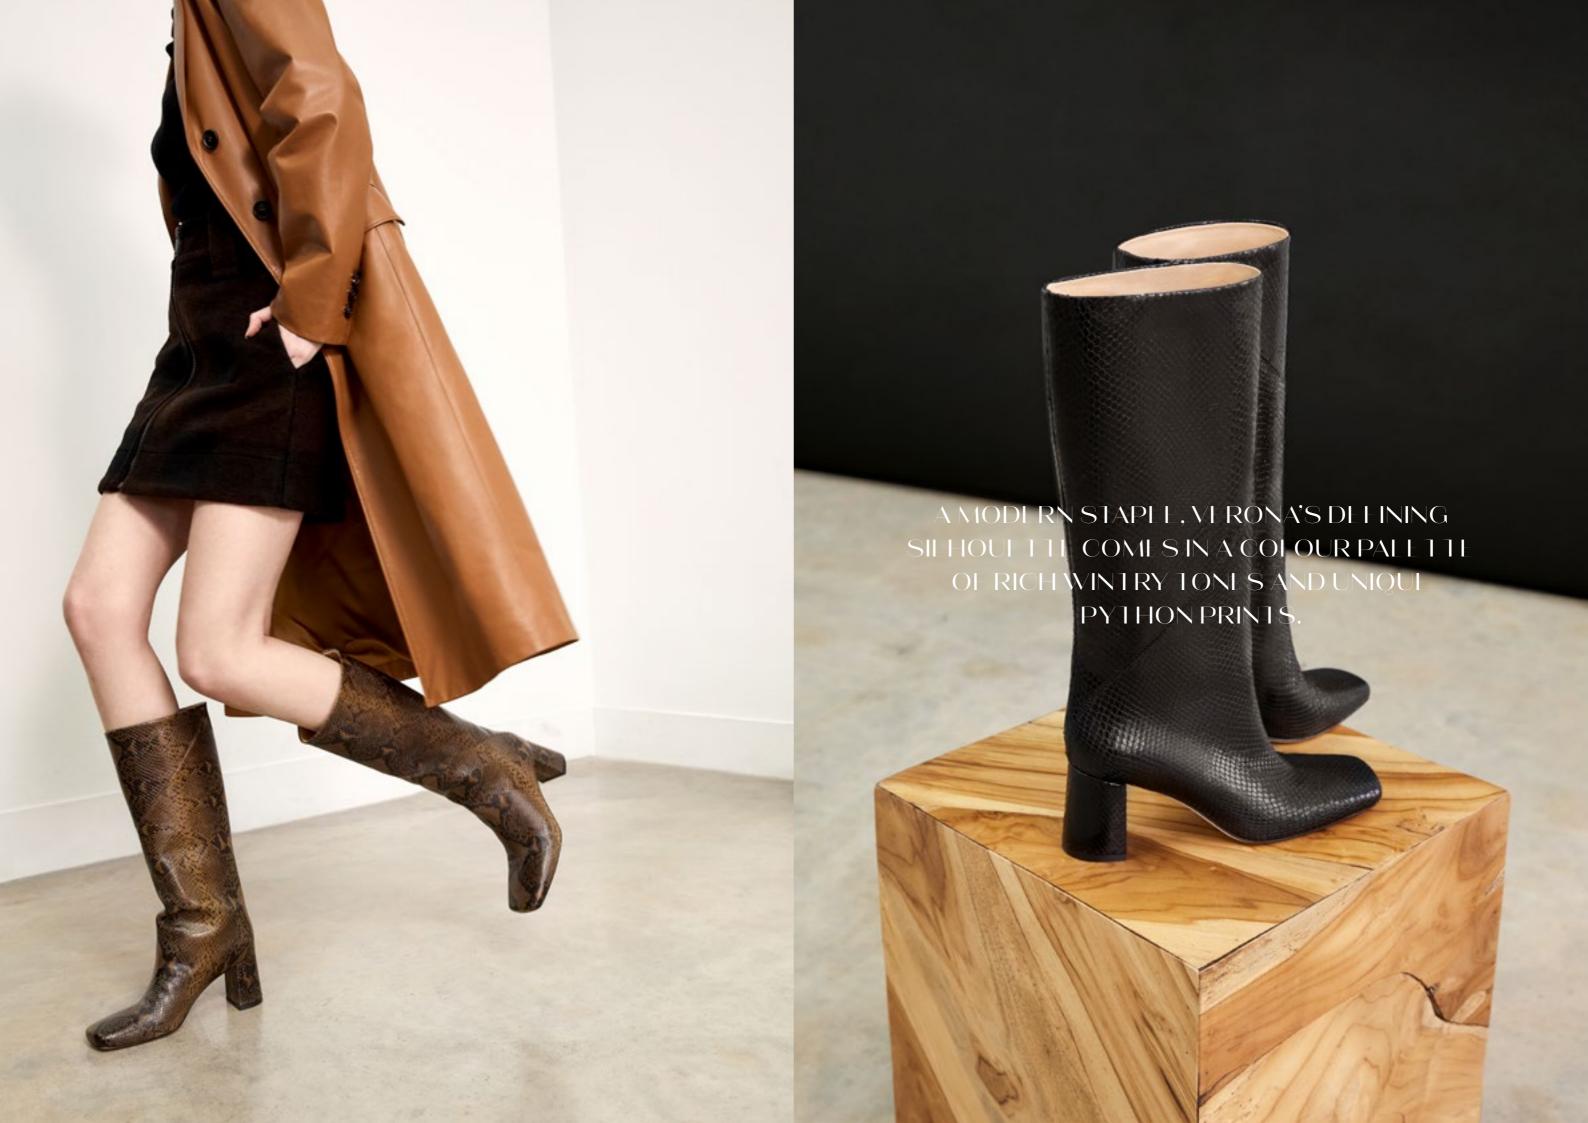

The new season celebrates form and function through a thoughtfully edited collection of powerful silhouettes, each with a specific focus on block colours, texture and refined prints. With pieces designed to carry you through day and night, the collection features buttery soft Italian leathers, soft wool blends, artisanal techniques and grounding shapes to wear every day. With a focus

on the timeless wardrobe, we highlight sleek textures, architectural lines and enduring tones.

Strong and elegant, we are inspired by versatile shapes that can be worn time and again, we are energised by designs that offer longevity and as we move into cooler temperatures, we look to essentials that exude a sense of warmth and understated elegance.







PALETTE — BLACK/GREEN, TAN/CREAM, SNAKE BROWN, SNAKE BLACK, SNAKE NUDE





## ROLLO









PALETTE — WOOL ESPRESSO, WOOL TAN, WOOL GREEN, SNAKE NUDE, BLACK





Elegant, breezy and refined. Crafted by hand in Italy, our Shiloh Heel features chic slender straps and is designed to a sharp square silhouette. The angled mid heel and adjustable ankle strap assure comfort and walkability. Updated in python print and cream, our new colourways offer a modernist approach to detail oriented simplicity. A strong and elegant silhouette that pairs perfectly with ocasionwear or jeans alike.









## F()R/







PALETTE — BLACK, MOSS GREEN, ESPRESSO



Refined, classic and modern all at once, Samba brings a touch of edge to the classic wardrobe.

PALETTE - BLACK, SNAKE NUDE, SUN