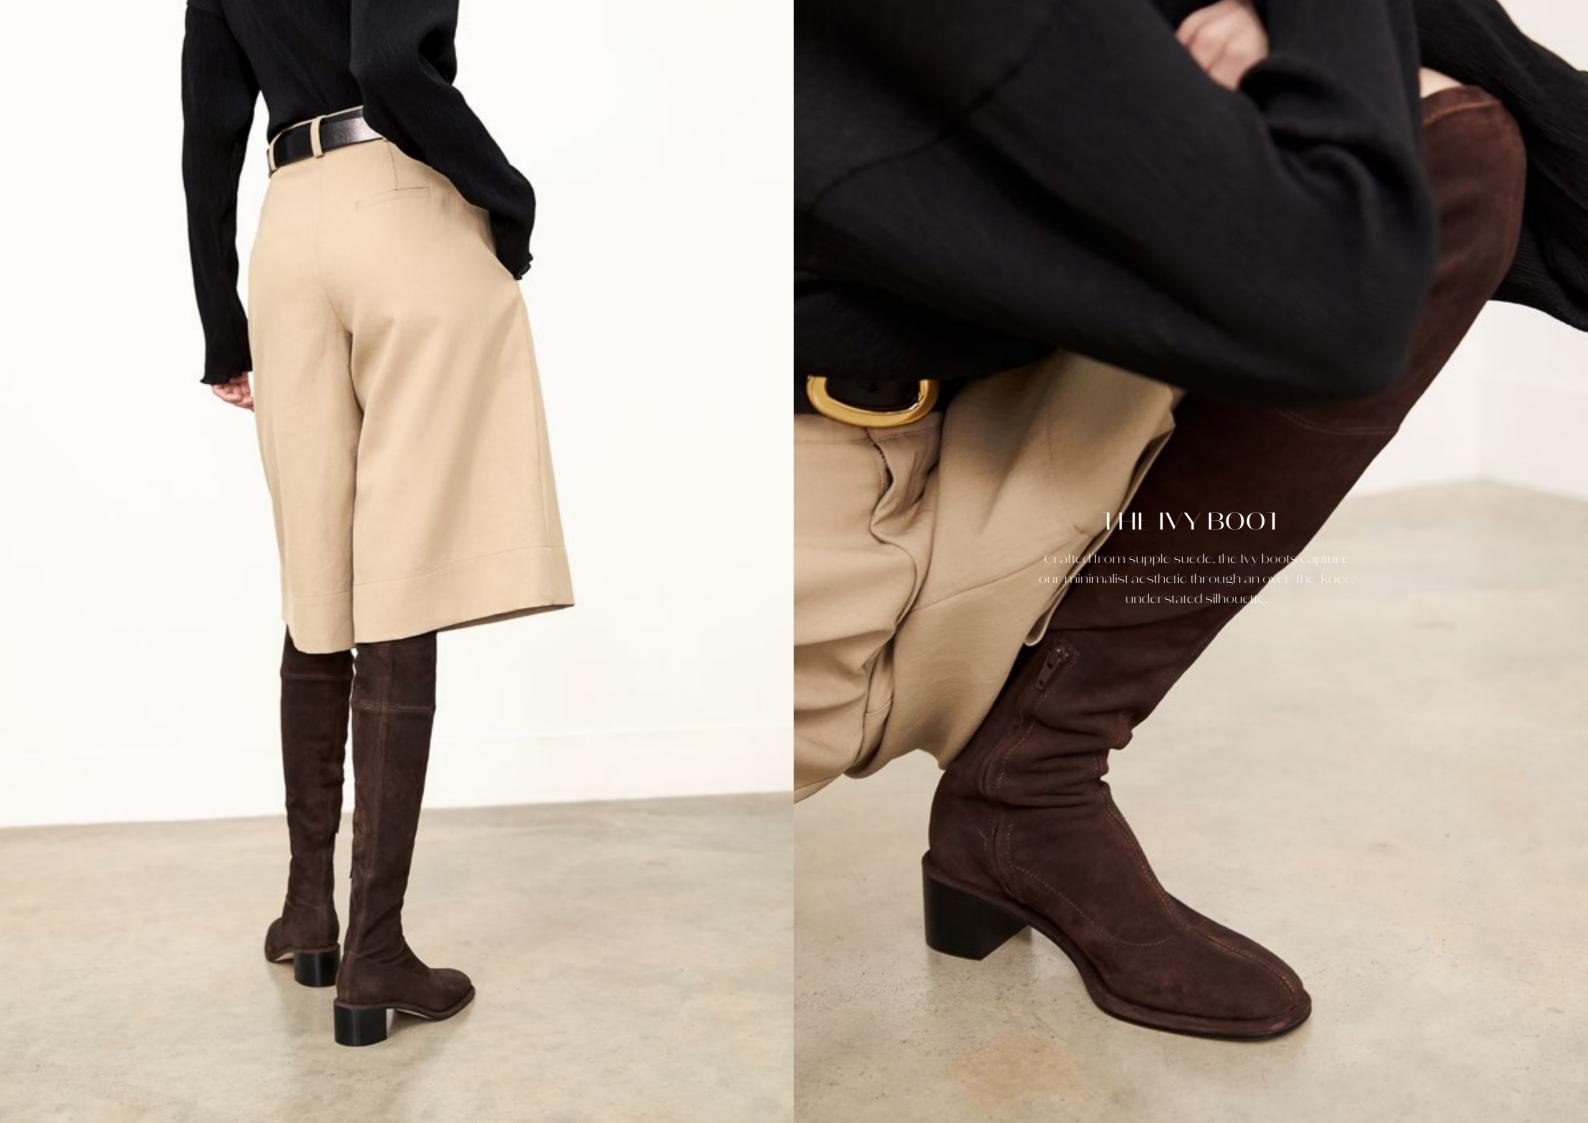

## F()R/

PALETTE — BLACK, MOSS GREEN, ESPRESSO

Refined, classic and modern all at once, Samba brings a touch of edge to the classic wardrobe.

PALETTE - BLACK, SNAKE NUDE, SUN

PALETTE — BLACK, BLACK PATENT, NAVY PATENT, ESPRESSO, SUN