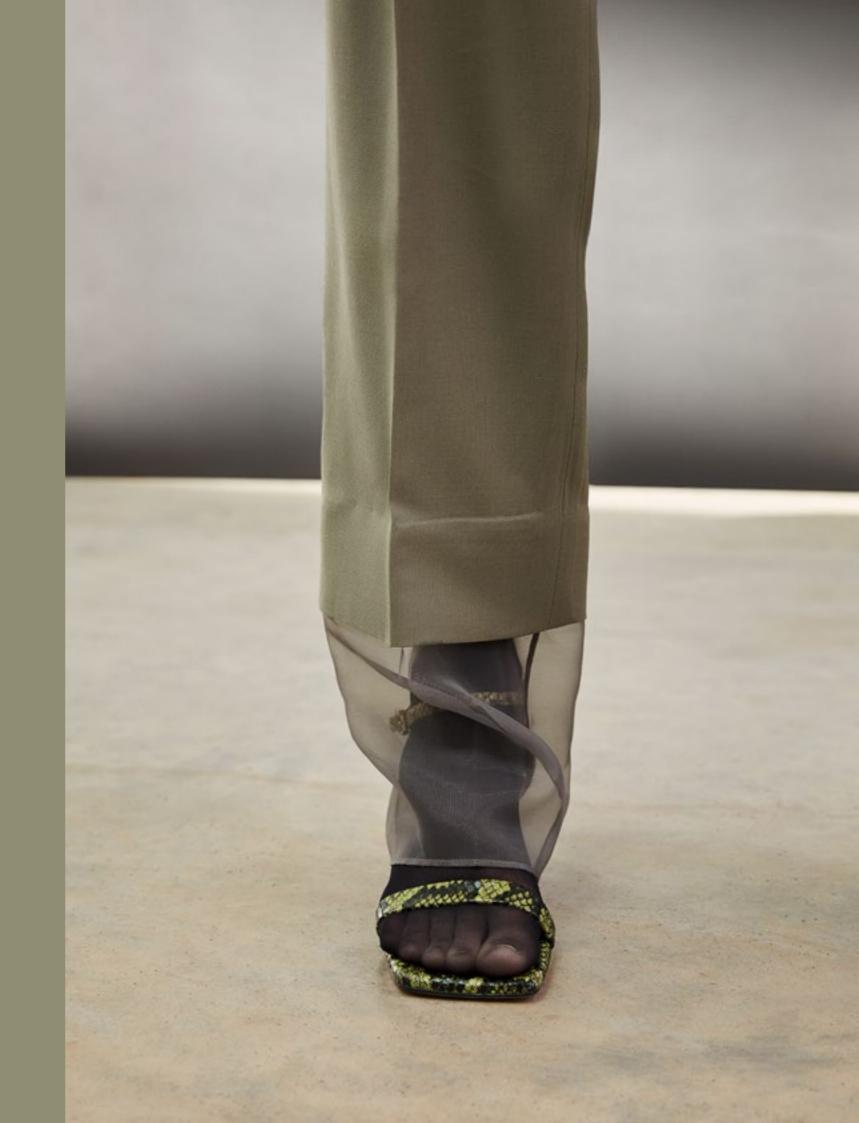

## ROLLO

PALETTE — WOOL ESPRESSO, WOOL TAN, WOOL GREEN, SNAKE NUDE, BLACK

Elegant, breezy and refined. Crafted by hand in Italy, our Shiloh Heel features chic slender straps and is designed to a sharp square silhouette. The angled mid heel and adjustable ankle strap assure comfort and walkability. Updated in python print and cream, our new colourways offer a modernist approach to detail oriented simplicity. A strong and elegant silhouette that pairs perfectly with ocasionwear or jeans alike.