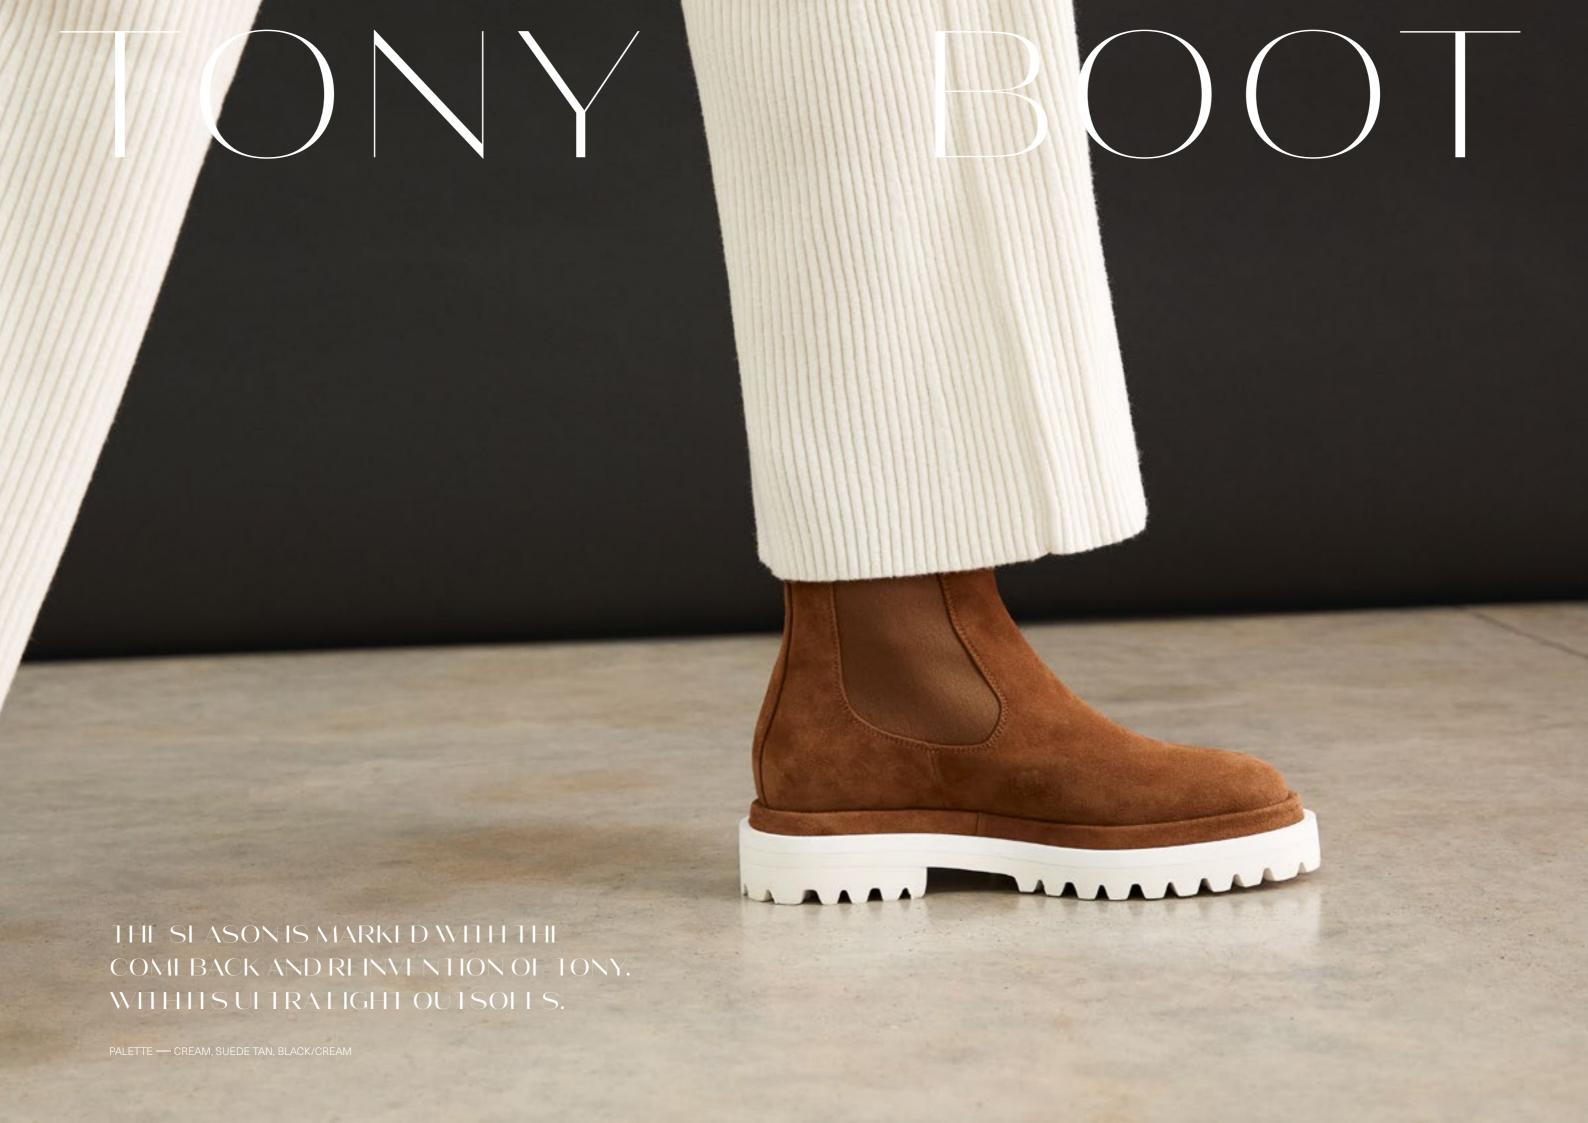

## F()R/

PALETTE — BLACK, MOSS GREEN, ESPRESSO

Refined, classic and modern all at once, Samba brings a touch of edge to the classic wardrobe.

PALETTE - BLACK, SNAKE NUDE, SUN

PALETTE — BLACK, BLACK PATENT, NAVY PATENT, ESPRESSO, SUN