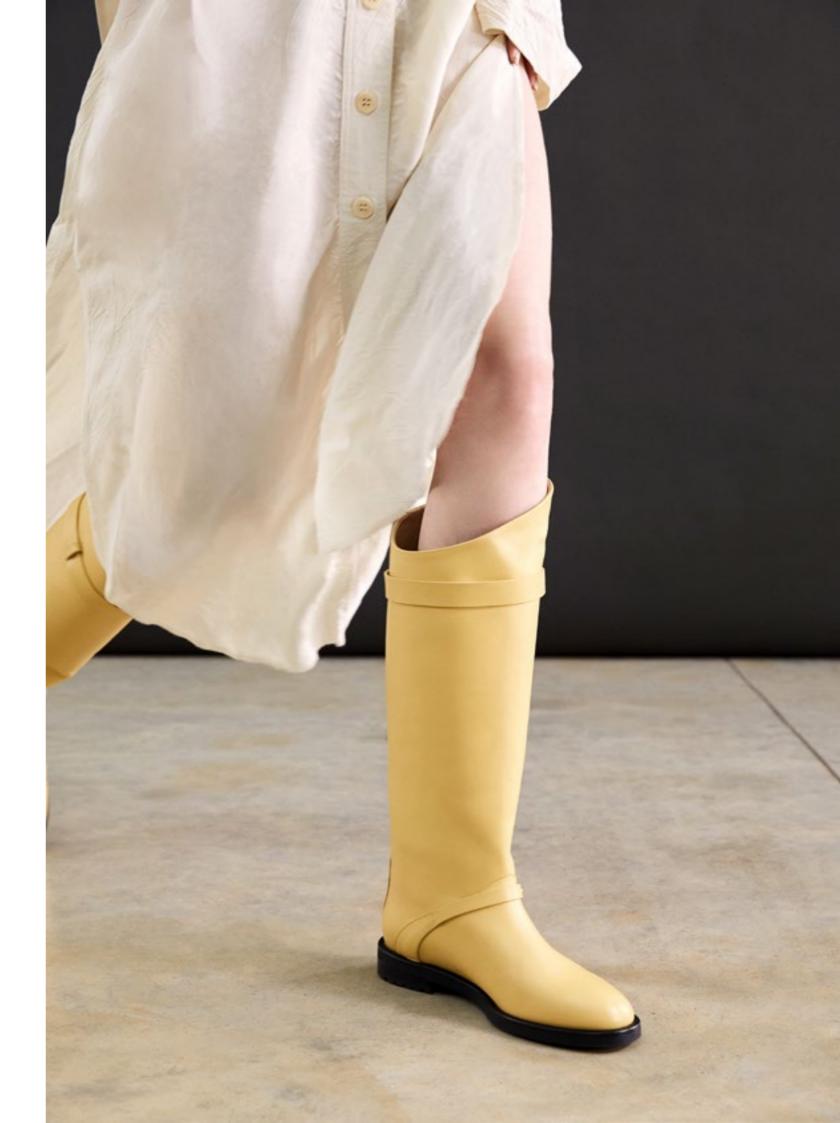

## ROLLO









PALETTE — WOOL ESPRESSO, WOOL TAN, WOOL GREEN, SNAKE NUDE, BLACK





Elegant, breezy and refined. Crafted by hand in Italy, our Shiloh Heel features chic slender straps and is designed to a sharp square silhouette. The angled mid heel and adjustable ankle strap assure comfort and walkability. Updated in python print and cream, our new colourways offer a modernist approach to detail oriented simplicity. A strong and elegant silhouette that pairs perfectly with ocasionwear or jeans alike.









## F()R/







PALETTE — BLACK, MOSS GREEN, ESPRESSO



Refined, classic and modern all at once, Samba brings a touch of edge to the classic wardrobe.

PALETTE - BLACK, SNAKE NUDE, SUN





























PALETTE — BLACK, BLACK PATENT, NAVY PATENT, ESPRESSO, SUN





WE ARE THRILLED TO SHARE THE FALL WINTER 2021
COLLECTION WITH YOU AND WE HOPE YOU ENJOY THE
PILCES AS MUCH AS WE LOVED CREATING THEM.

The new season launches this September, exclusively at dearfrances.com. For all enquiries, please reach out to our PR Manager, who is ready to assist you:

melisa@dearfrances.com

dearfrances.com