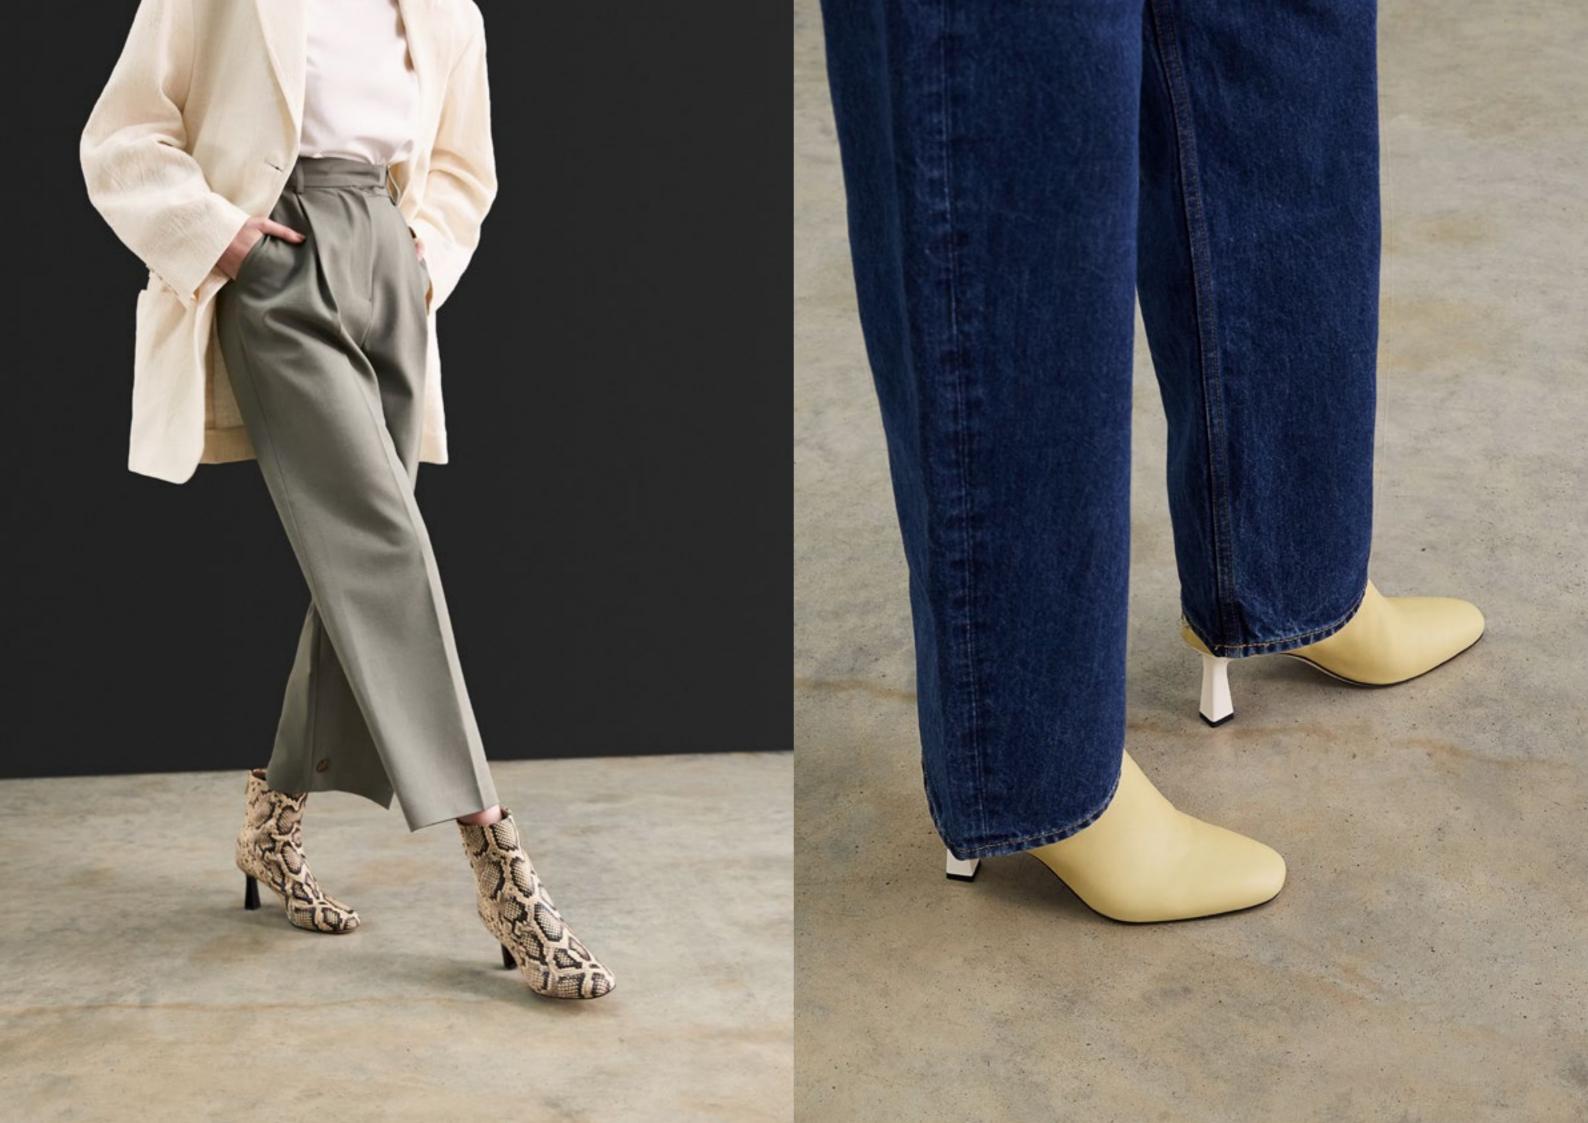

PALETTE — BLACK/GREEN, TAN/CREAM, SNAKE BROWN, SNAKE BLACK, SNAKE NUDE

## ROLLO

PALETTE — WOOL ESPRESSO, WOOL TAN, WOOL GREEN, SNAKE NUDE, BLACK

Elegant, breezy and refined. Crafted by hand in Italy, our Shiloh Heel features chic slender straps and is designed to a sharp square silhouette. The angled mid heel and adjustable ankle strap assure comfort and walkability. Updated in python print and cream, our new colourways offer a modernist approach to detail oriented simplicity. A strong and elegant silhouette that pairs perfectly with ocasionwear or jeans alike.