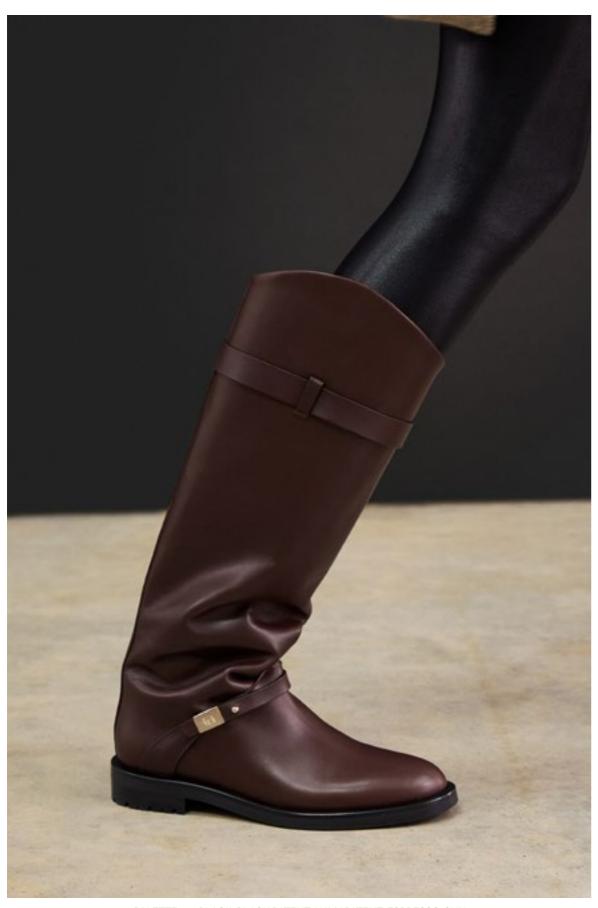

## F()R/

PALETTE — BLACK, MOSS GREEN, ESPRESSO

Refined, classic and modern all at once, Samba brings a touch of edge to the classic wardrobe.

PALETTE - BLACK, SNAKE NUDE, SUN

PALETTE — BLACK, BLACK PATENT, NAVY PATENT, ESPRESSO, SUN