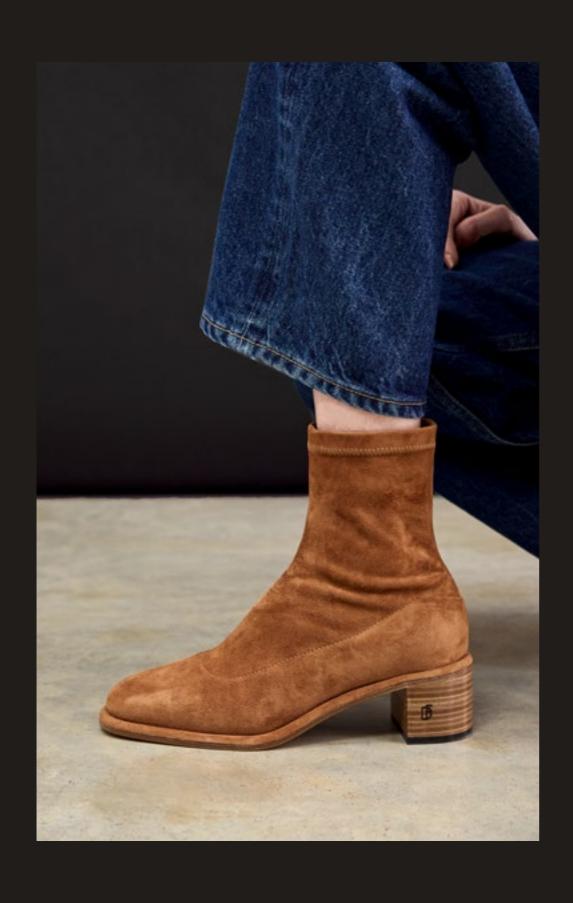

## F()R/

PALETTE — BLACK, MOSS GREEN, ESPRESSO

Refined, classic and modern all at once, Samba brings a touch of edge to the classic wardrobe.

PALETTE - BLACK, SNAKE NUDE, SUN

PALETTE — BLACK, BLACK PATENT, NAVY PATENT, ESPRESSO, SUN