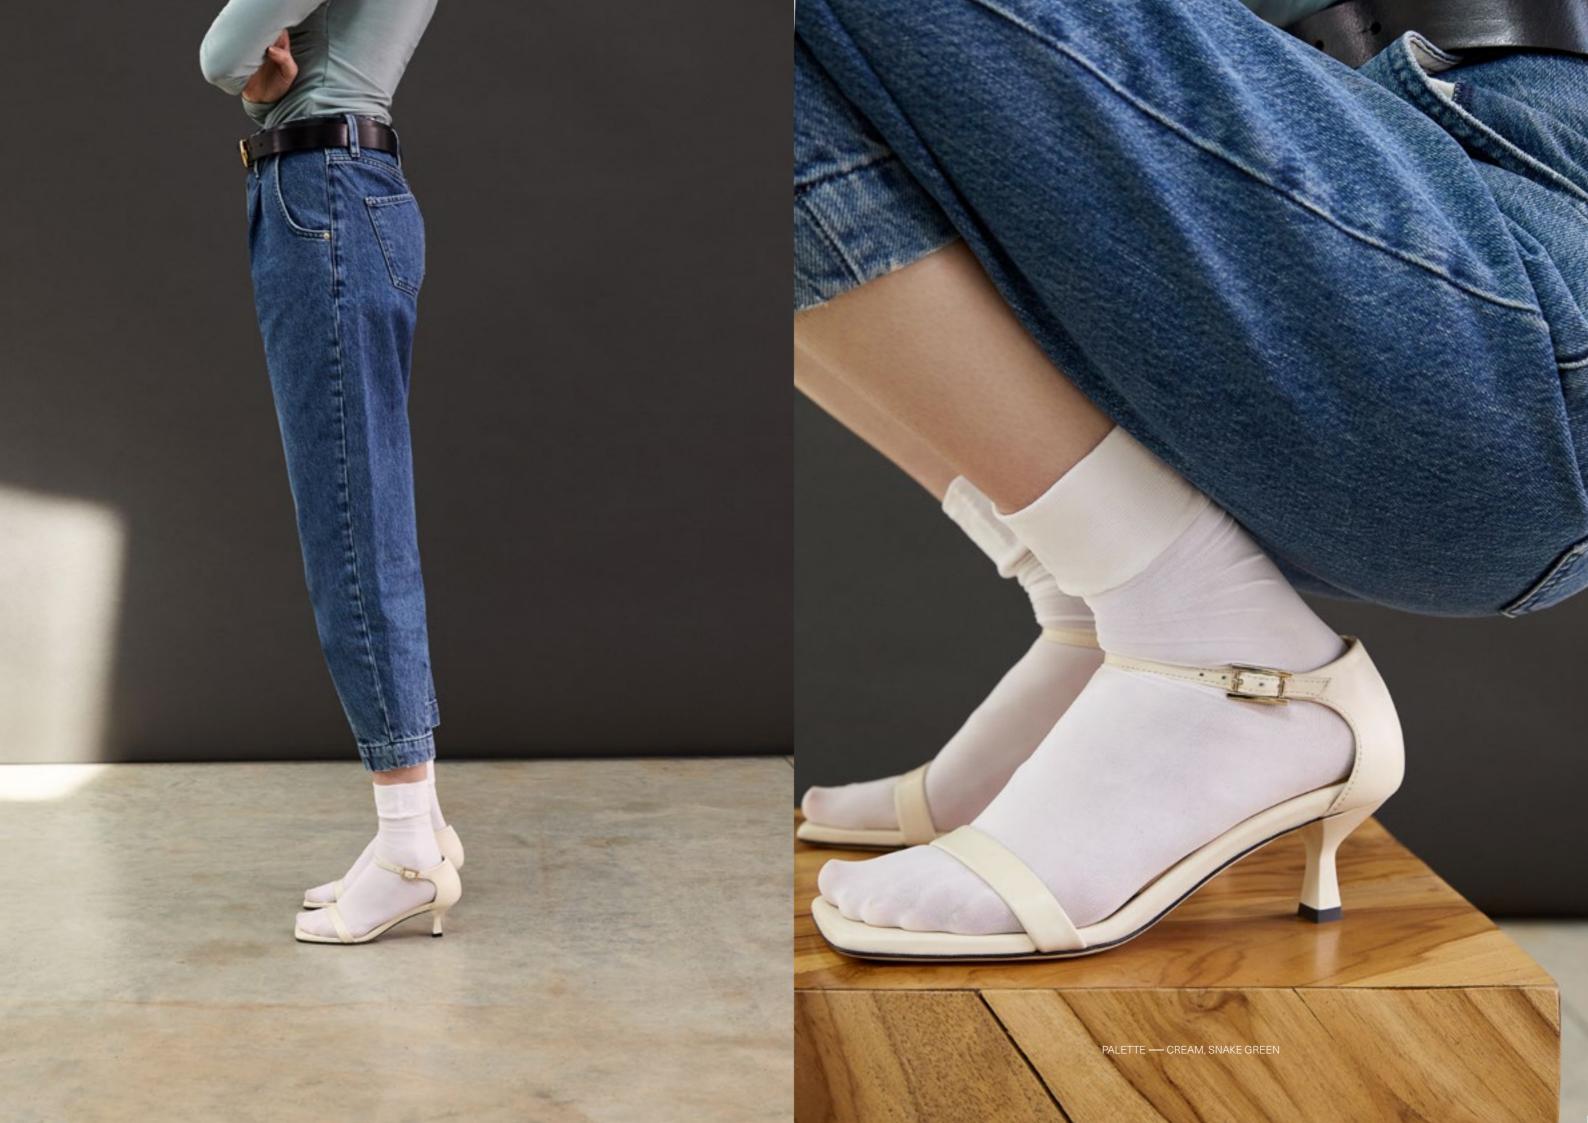

## ROLLO

PALETTE — WOOL ESPRESSO, WOOL TAN, WOOL GREEN, SNAKE NUDE, BLACK

Elegant, breezy and refined. Crafted by hand in Italy, our Shiloh Heel features chic slender straps and is designed to a sharp square silhouette. The angled mid heel and adjustable ankle strap assure comfort and walkability. Updated in python print and cream, our new colourways offer a modernist approach to detail oriented simplicity. A strong and elegant silhouette that pairs perfectly with ocasionwear or jeans alike.