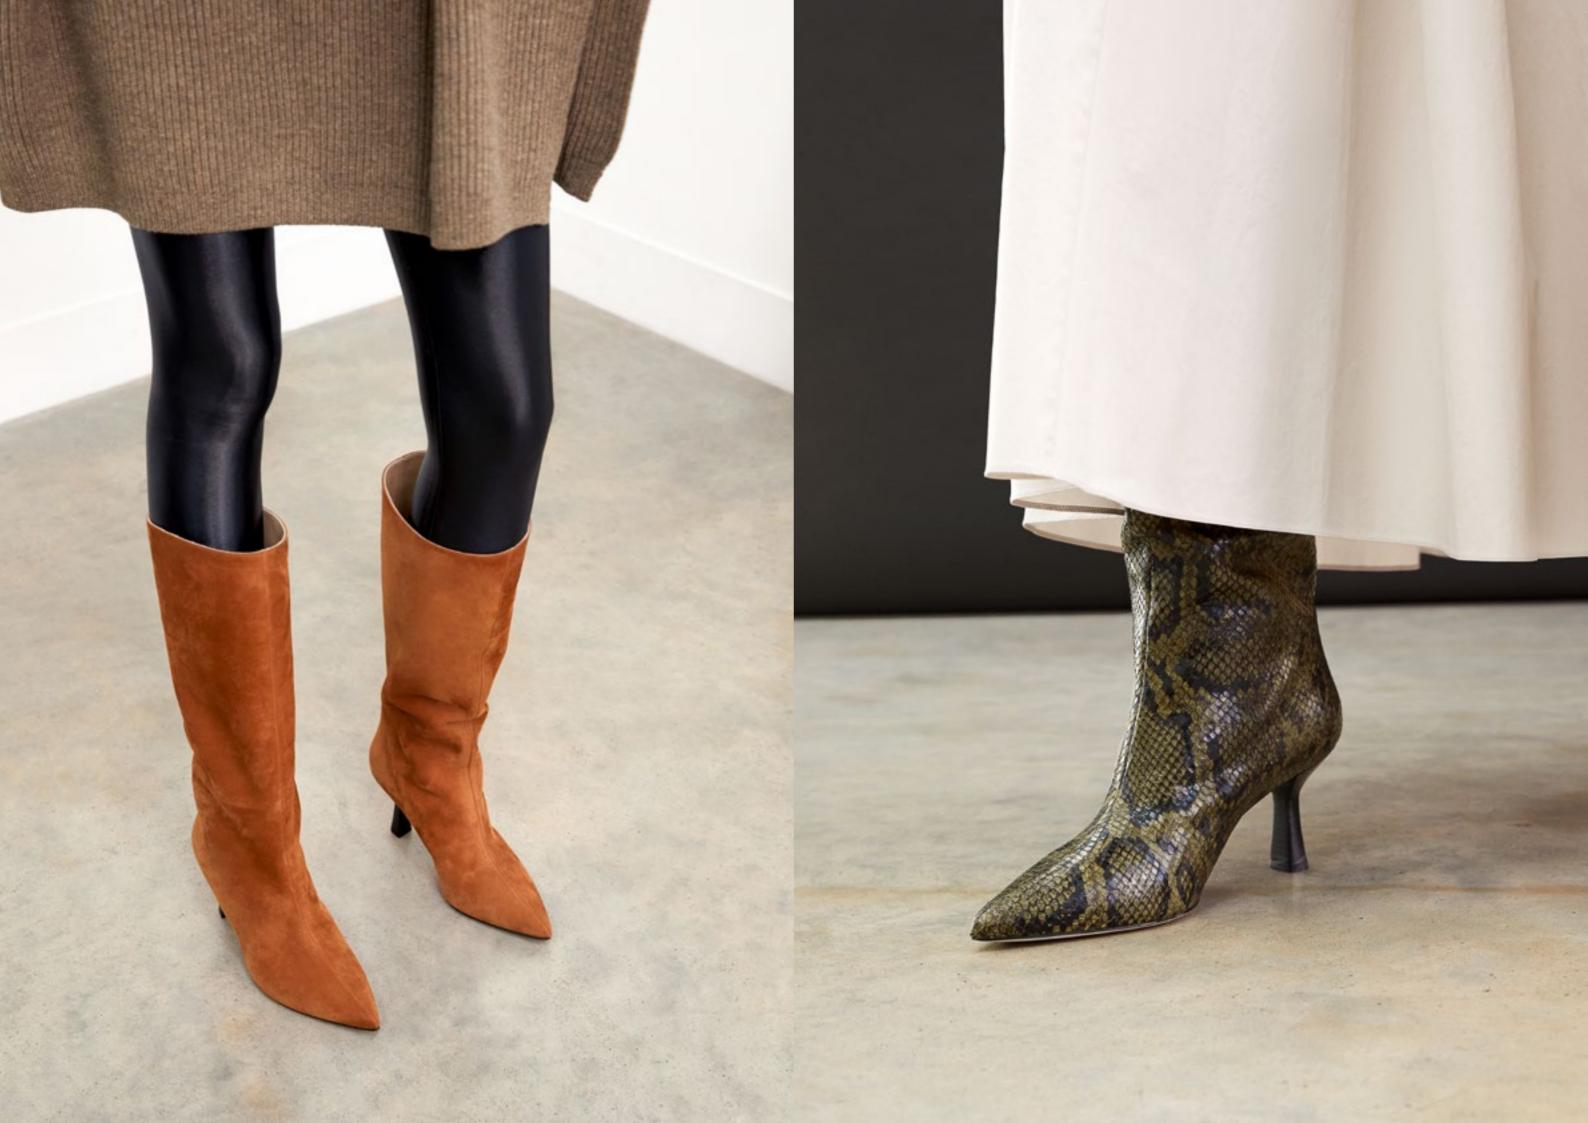

PALETTE — BLACK/GREEN, TAN/CREAM, SNAKE BROWN, SNAKE BLACK, SNAKE NUDE

## ROLLO

PALETTE — WOOL ESPRESSO, WOOL TAN, WOOL GREEN, SNAKE NUDE, BLACK

Elegant, breezy and refined. Crafted by hand in Italy, our Shiloh Heel features chic slender straps and is designed to a sharp square silhouette. The angled mid heel and adjustable ankle strap assure comfort and walkability. Updated in python print and cream, our new colourways offer a modernist approach to detail oriented simplicity. A strong and elegant silhouette that pairs perfectly with ocasionwear or jeans alike.