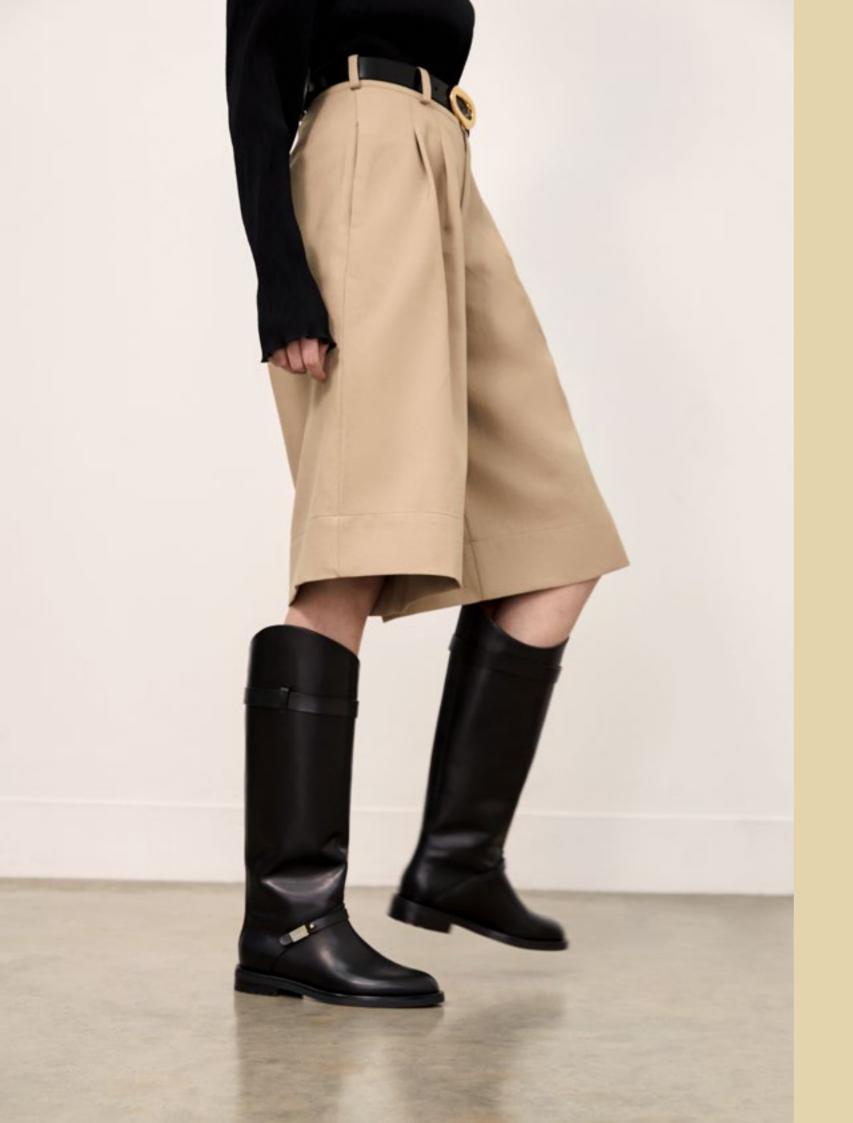

## F()R/

PALETTE — BLACK, MOSS GREEN, ESPRESSO

Refined, classic and modern all at once, Samba brings a touch of edge to the classic wardrobe.

PALETTE - BLACK, SNAKE NUDE, SUN

PALETTE — BLACK, BLACK PATENT, NAVY PATENT, ESPRESSO, SUN