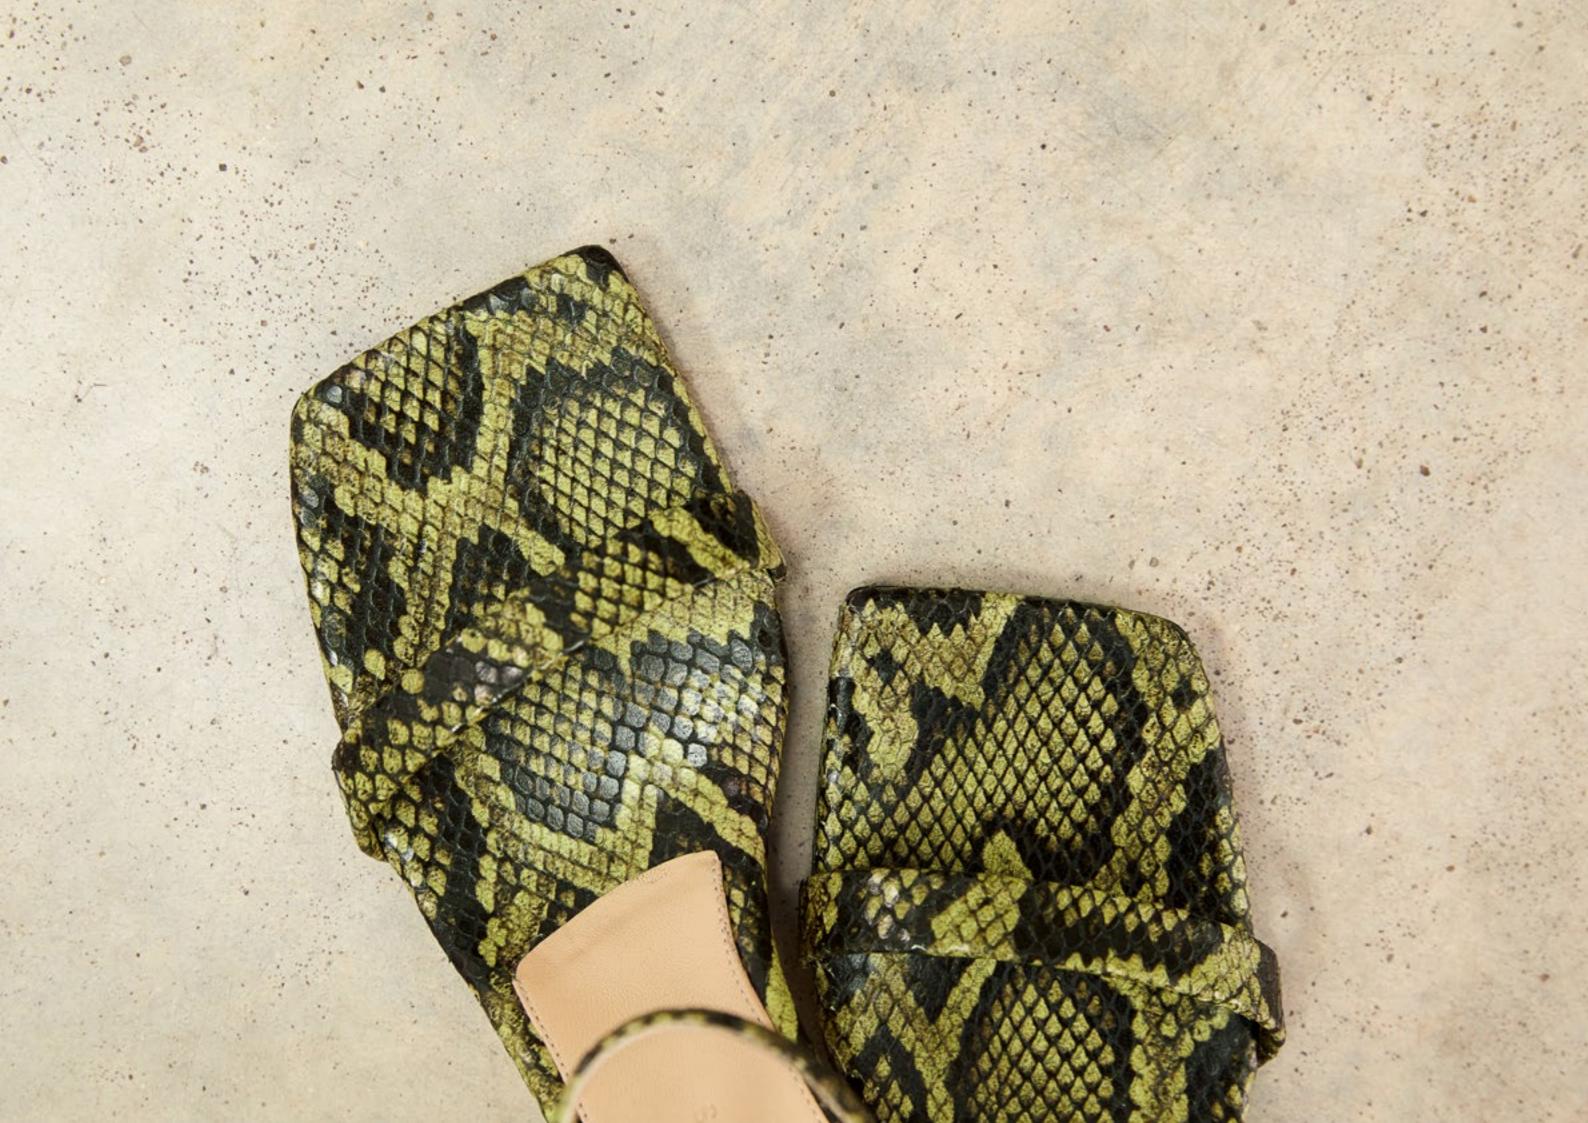

PALETTE — BLACK/GREEN, TAN/CREAM, SNAKE BROWN, SNAKE BLACK, SNAKE NUDE

## ROLLO

PALETTE — WOOL ESPRESSO, WOOL TAN, WOOL GREEN, SNAKE NUDE, BLACK

Elegant, breezy and refined. Crafted by hand in Italy, our Shiloh Heel features chic slender straps and is designed to a sharp square silhouette. The angled mid heel and adjustable ankle strap assure comfort and walkability. Updated in python print and cream, our new colourways offer a modernist approach to detail oriented simplicity. A strong and elegant silhouette that pairs perfectly with ocasionwear or jeans alike.