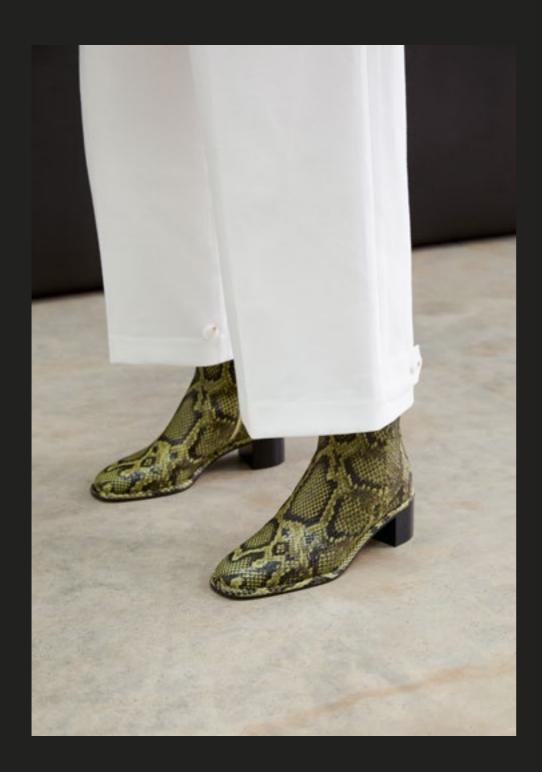

PALETTE — BLACK/GREEN, TAN/CREAM, SNAKE BROWN, SNAKE BLACK, SNAKE NUDE

## ROLLO

PALETTE — WOOL ESPRESSO, WOOL TAN, WOOL GREEN, SNAKE NUDE, BLACK

Elegant, breezy and refined. Crafted by hand in Italy, our Shiloh Heel features chic slender straps and is designed to a sharp square silhouette. The angled mid heel and adjustable ankle strap assure comfort and walkability. Updated in python print and cream, our new colourways offer a modernist approach to detail oriented simplicity. A strong and elegant silhouette that pairs perfectly with ocasionwear or jeans alike.