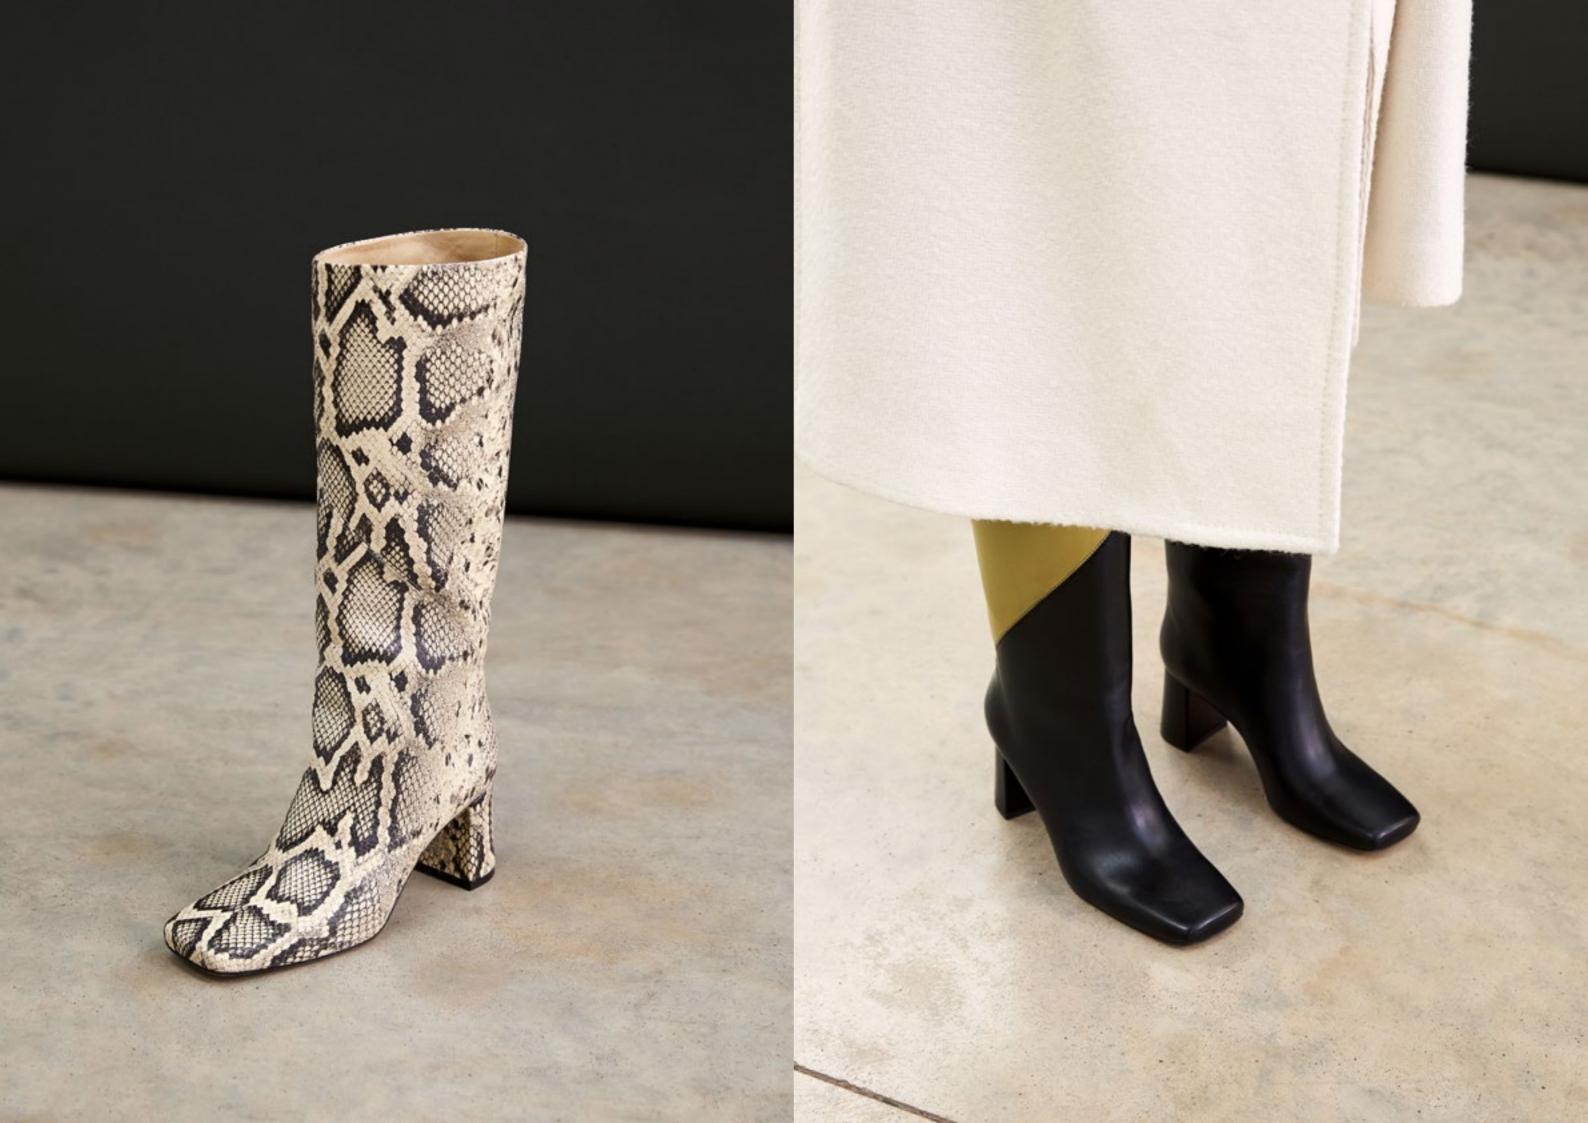

PALETTE — BLACK/GREEN, TAN/CREAM, SNAKE BROWN, SNAKE BLACK, SNAKE NUDE

## ROLLO

PALETTE — WOOL ESPRESSO, WOOL TAN, WOOL GREEN, SNAKE NUDE, BLACK

Elegant, breezy and refined. Crafted by hand in Italy, our Shiloh Heel features chic slender straps and is designed to a sharp square silhouette. The angled mid heel and adjustable ankle strap assure comfort and walkability. Updated in python print and cream, our new colourways offer a modernist approach to detail oriented simplicity. A strong and elegant silhouette that pairs perfectly with ocasionwear or jeans alike.