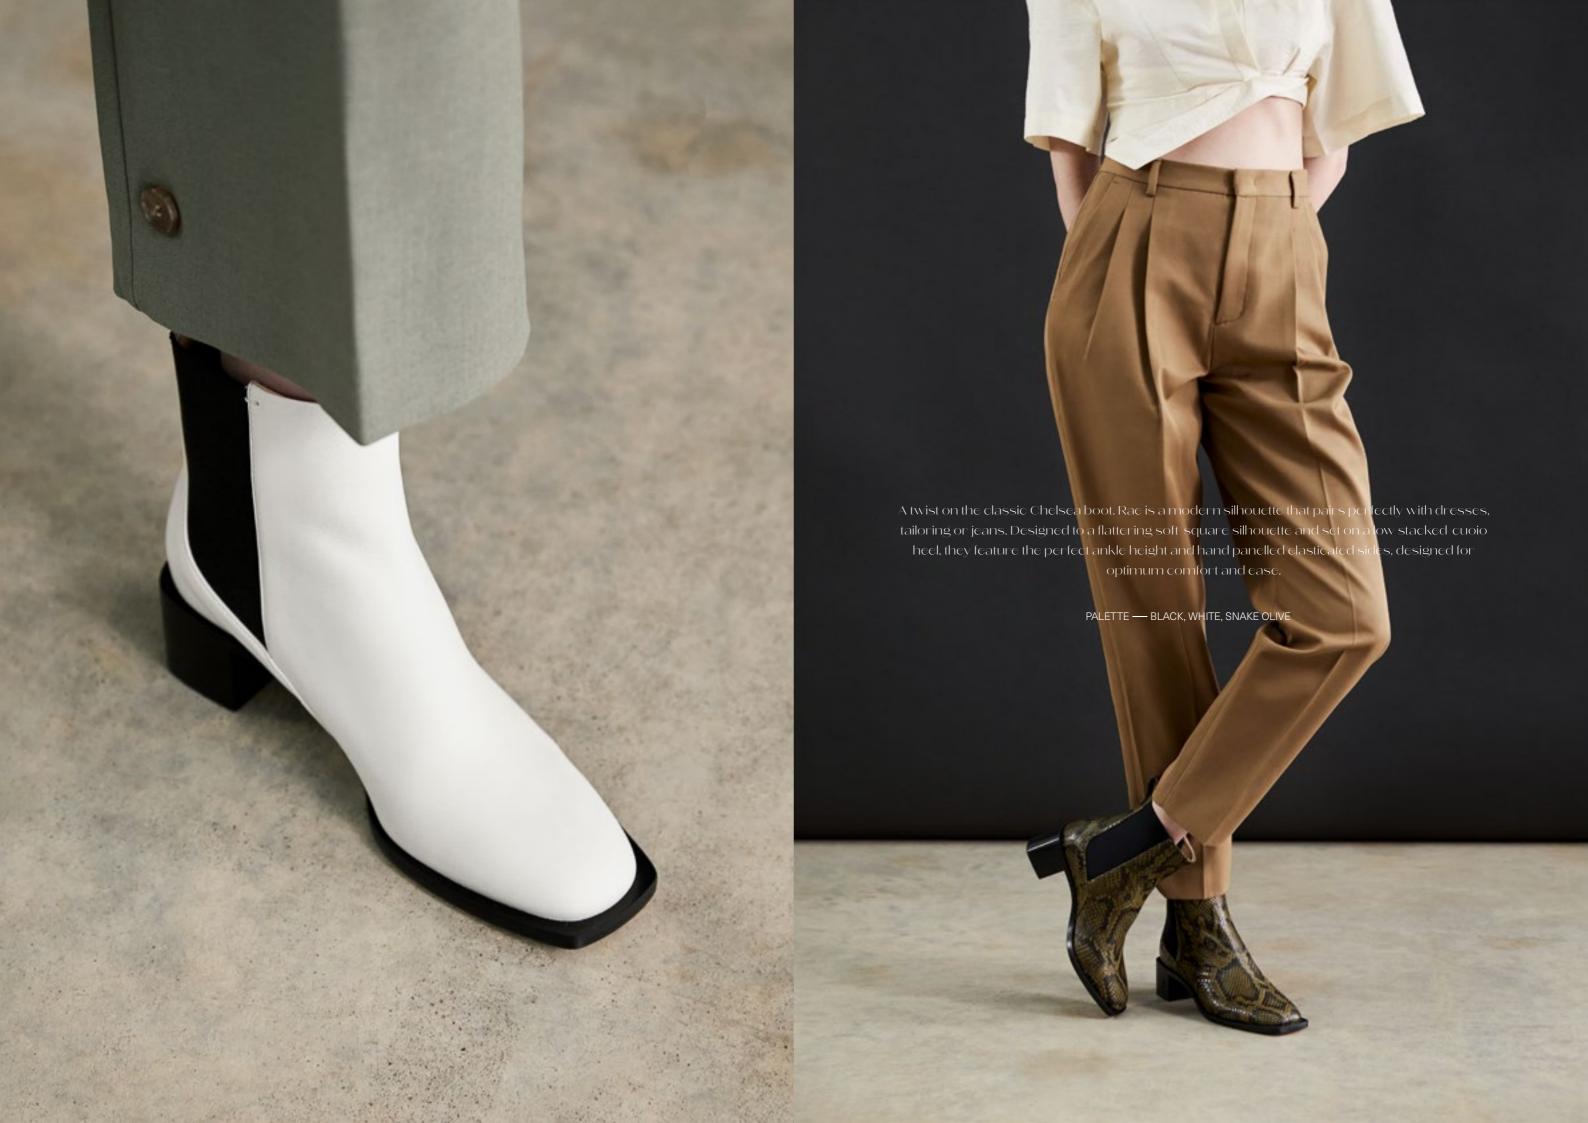

PALETTE — BLACK/GREEN, TAN/CREAM, SNAKE BROWN, SNAKE BLACK, SNAKE NUDE





## ROLLO









PALETTE — WOOL ESPRESSO, WOOL TAN, WOOL GREEN, SNAKE NUDE, BLACK





Elegant, breezy and refined. Crafted by hand in Italy, our Shiloh Heel features chic slender straps and is designed to a sharp square silhouette. The angled mid heel and adjustable ankle strap assure comfort and walkability. Updated in python print and cream, our new colourways offer a modernist approach to detail oriented simplicity. A strong and elegant silhouette that pairs perfectly with ocasionwear or jeans alike.









## F()R/







PALETTE — BLACK, MOSS GREEN, ESPRESSO



Refined, classic and modern all at once, Samba brings a touch of edge to the classic wardrobe.

PALETTE - BLACK, SNAKE NUDE, SUN





























PALETTE — BLACK, BLACK PATENT, NAVY PATENT, ESPRESSO, SUN





WE ARE THRILLED TO SHARE THE FALL WINTER 2021
COLLECTION WITH YOU AND WE HOPE YOU ENJOY THE
PILCES AS MUCH AS WE LOVED CREATING THEM.

The new season launches this September, exclusively at dearfrances.com. For all enquiries, please reach out to our PR Manager, who is ready to assist you:

melisa@dearfrances.com

dearfrances.com