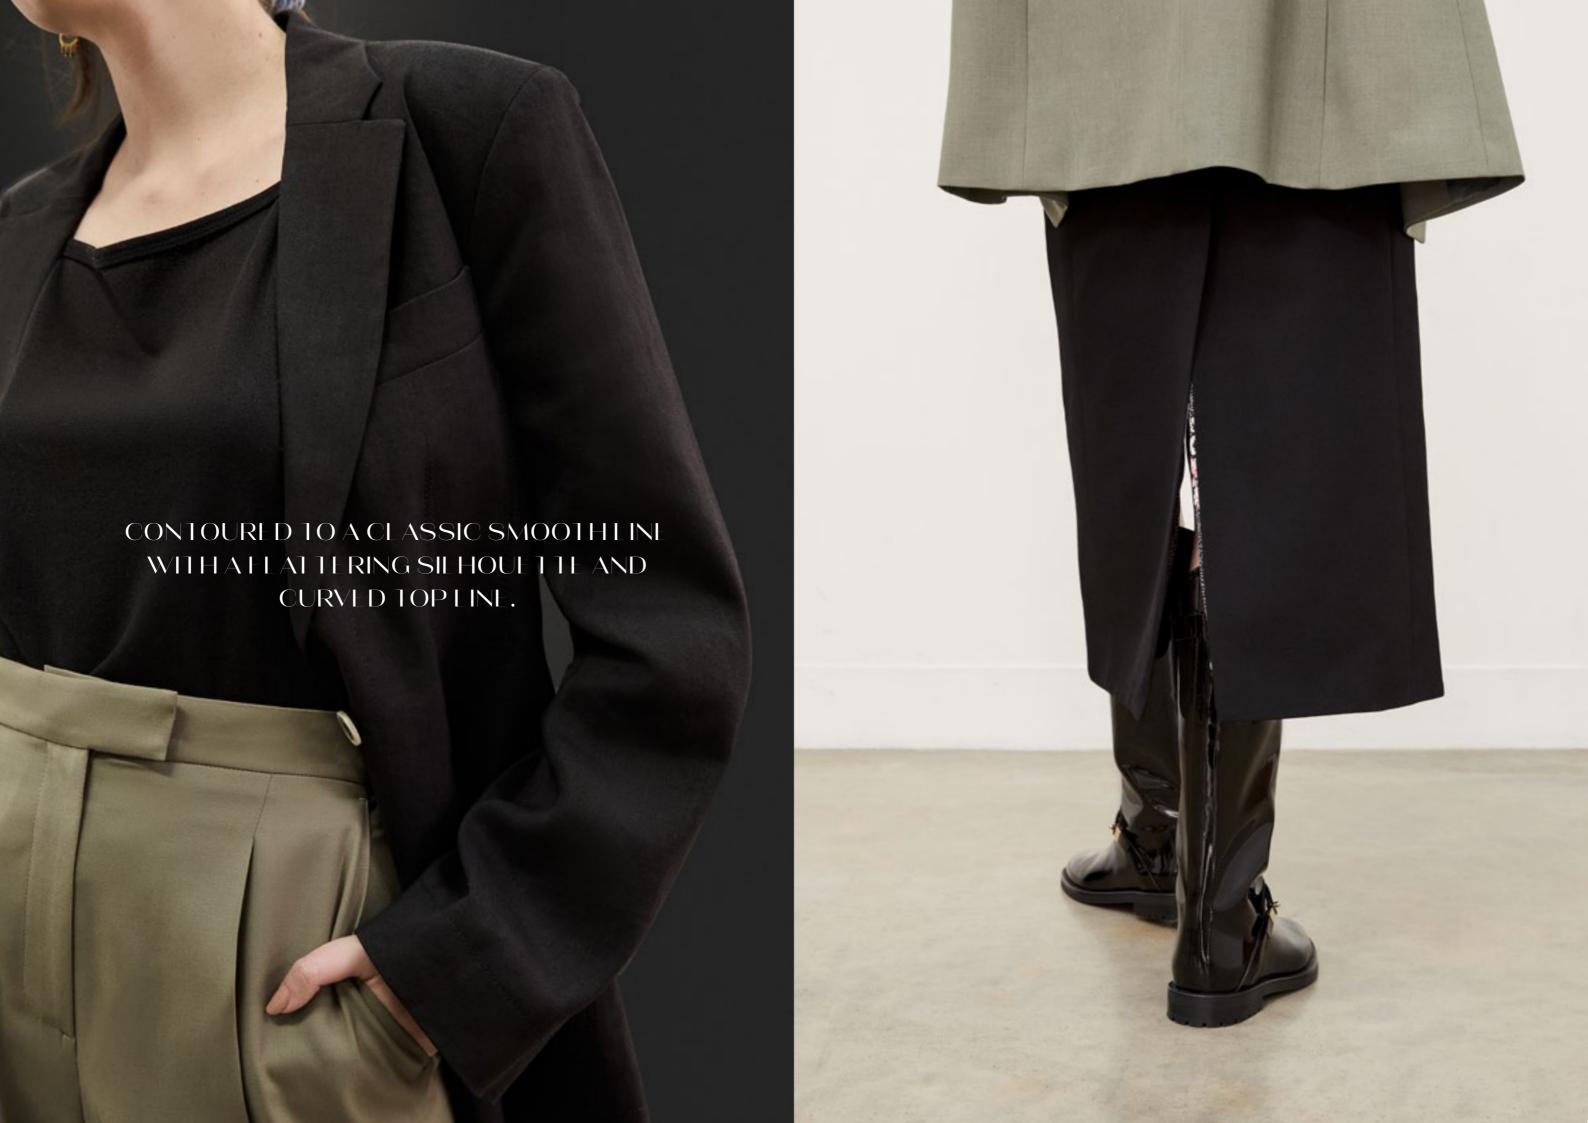

## F()R/

PALETTE — BLACK, MOSS GREEN, ESPRESSO

Refined, classic and modern all at once, Samba brings a touch of edge to the classic wardrobe.

PALETTE - BLACK, SNAKE NUDE, SUN

PALETTE — BLACK, BLACK PATENT, NAVY PATENT, ESPRESSO, SUN