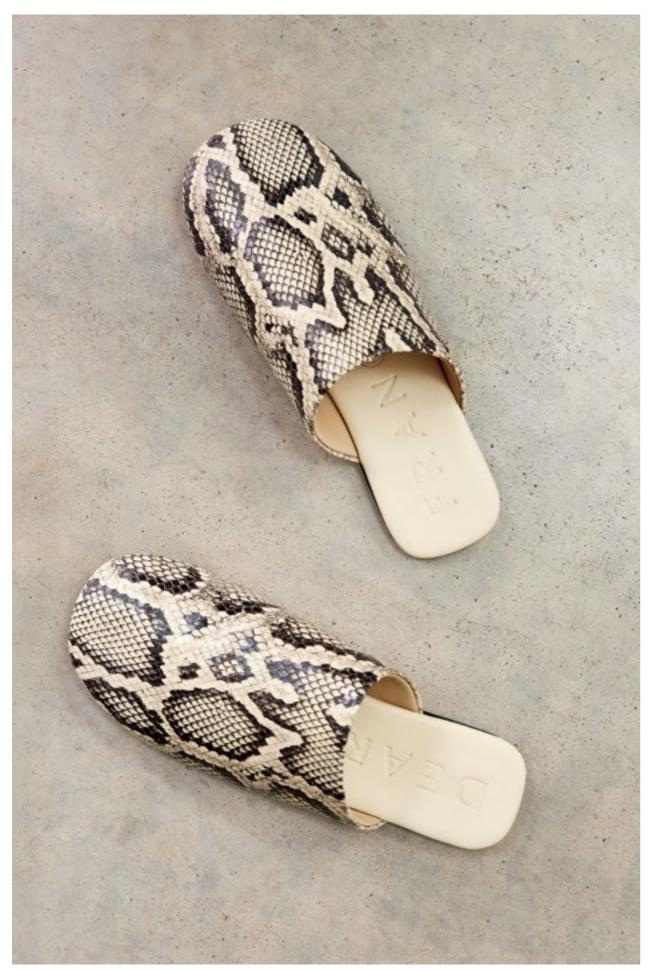

PALETTE — BLACK/GREEN, TAN/CREAM, SNAKE BROWN, SNAKE BLACK, SNAKE NUDE

## ROLLO

PALETTE — WOOL ESPRESSO, WOOL TAN, WOOL GREEN, SNAKE NUDE, BLACK

Elegant, breezy and refined. Crafted by hand in Italy, our Shiloh Heel features chic slender straps and is designed to a sharp square silhouette. The angled mid heel and adjustable ankle strap assure comfort and walkability. Updated in python print and cream, our new colourways offer a modernist approach to detail oriented simplicity. A strong and elegant silhouette that pairs perfectly with ocasionwear or jeans alike.