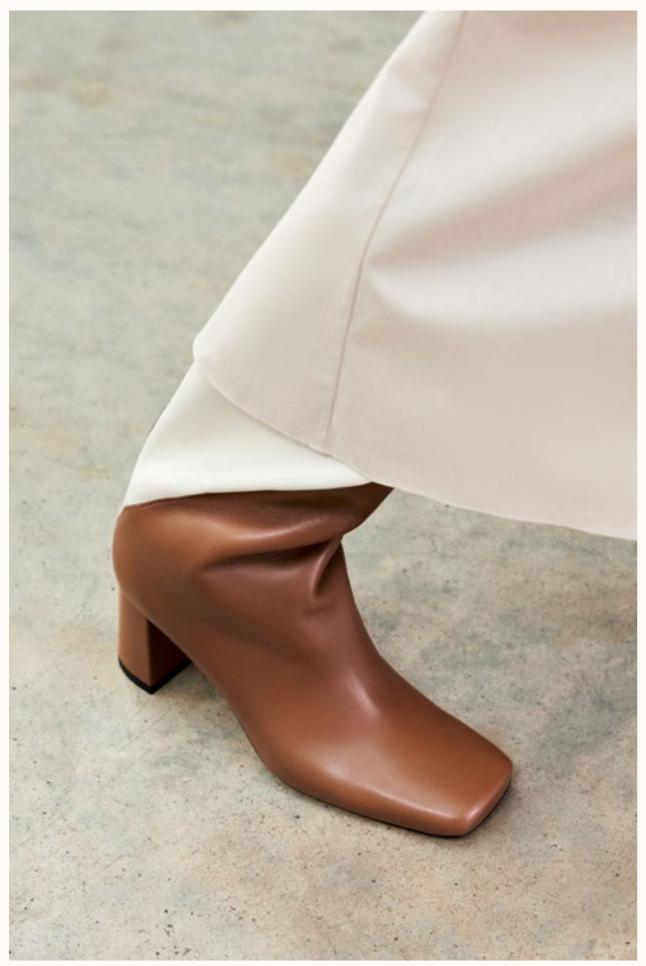

The new season celebrates form and function through a thoughtfully edited collection of powerful silhouettes, each with a specific focus on block colours, texture and refined prints. With pieces designed to carry you through day and night, the collection features buttery soft Italian leathers, soft wool blends, artisanal techniques and grounding shapes to wear every day. With a focus

on the timeless wardrobe, we highlight sleek textures, architectural lines and enduring tones.

Strong and elegant, we are inspired by versatile shapes that can be worn time and again, we are energised by designs that offer longevity and as we move into cooler temperatures, we look to essentials that exude a sense of warmth and understated elegance.







PALETTE — BLACK/GREEN, TAN/CREAM, SNAKE BROWN, SNAKE BLACK, SNAKE NUDE





## ROLLO









PALETTE — WOOL ESPRESSO, WOOL TAN, WOOL GREEN, SNAKE NUDE, BLACK





Elegant, breezy and refined. Crafted by hand in Italy, our Shiloh Heel features chic slender straps and is designed to a sharp square silhouette. The angled mid heel and adjustable ankle strap assure comfort and walkability. Updated in python print and cream, our new colourways offer a modernist approach to detail oriented simplicity. A strong and elegant silhouette that pairs perfectly with ocasionwear or jeans alike.









## F()R/







PALETTE — BLACK, MOSS GREEN, ESPRESSO



Refined, classic and modern all at once, Samba brings a touch of edge to the classic wardrobe.

PALETTE - BLACK, SNAKE NUDE, SUN