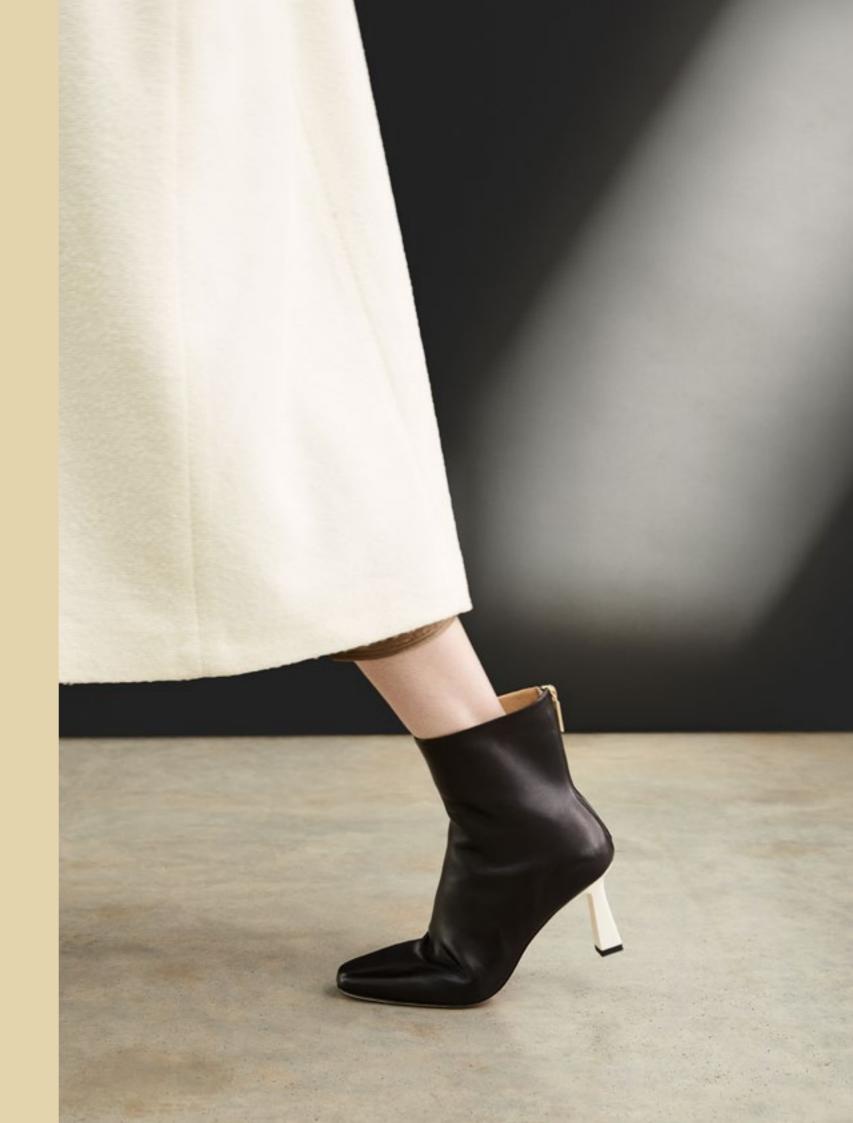

## ROLLO

PALETTE — WOOL ESPRESSO, WOOL TAN, WOOL GREEN, SNAKE NUDE, BLACK

Elegant, breezy and refined. Crafted by hand in Italy, our Shiloh Heel features chic slender straps and is designed to a sharp square silhouette. The angled mid heel and adjustable ankle strap assure comfort and walkability. Updated in python print and cream, our new colourways offer a modernist approach to detail oriented simplicity. A strong and elegant silhouette that pairs perfectly with ocasionwear or jeans alike.