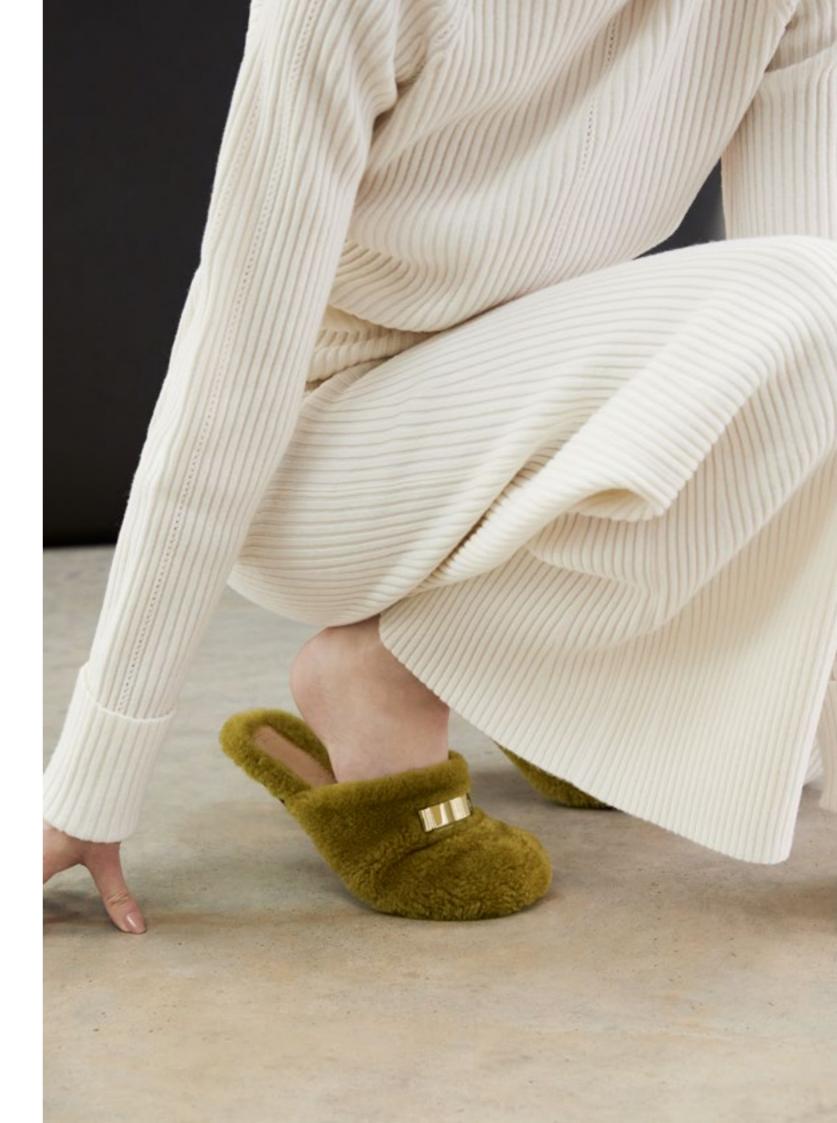

PALETTE — BLACK/GREEN, TAN/CREAM, SNAKE BROWN, SNAKE BLACK, SNAKE NUDE

## F()R/

PALETTE — BLACK, MOSS GREEN, ESPRESSO

Refined, classic and modern all at once, Samba brings a touch of edge to the classic wardrobe.

PALETTE - BLACK, SNAKE NUDE, SUN

PALETTE — BLACK, BLACK PATENT, NAVY PATENT, ESPRESSO, SUN