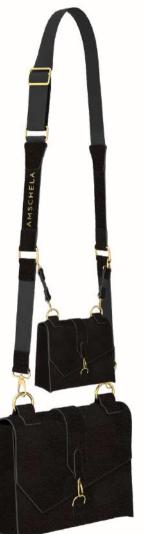

Can Only Be Sustainable

### **AIRIUM COLLECTION**

An incredible SIX in ONE multi-purpose bag. Designed to be made in MIRUM, an 100% Zero Plastic and Plant Based alternative leather, to be sustainably made by the Veshin Factory. للم



BER WELDING

Amschela's devotion to eco-conscious luxury is a beacon guiding our path. Enter the AIRIUM collection, a showcase of sophistication designed with the 100% zero plastic leather alternative, MIRUM. These handbags redefine opulence by embracing innovative materials that leave no footprint behind. AIRIUM marries visionary design with our commitment to a cleaner future, marking a significant stride towards sustainable luxury.



Airium: RRP: £400

### Dimension: 27 x 19 x 9cm Strap : 120cm (Multi): Gold (60cm)



#### AIRIUM GALAXY TWIN CROSSBODY



WWW.AMSCHELA.COM

#### AIRIUM GALAXY SINGLE CROSSBODY



#### AIRIUM GALAXY MINI CROSSBODY





AIRIUM GALAXY SINGLE SHOULDER AIRIUM GALAXY TWIN SHOULDER





MAGNETIC INTERIOR BELT (Fits all excl. Mini Cross)



AIRIUM GALAXY CLUTCH

AIRIUM (Meaning) Instinctive strenght of the future; unwavering













colourways



#### colourways













FAIRTRADE





### Sustainable Guarantees

Amschela is a member of the UK Government SME Climate Hub and a Peta Approved Brand.



# contacts

Sales / Press Enquiries@amschela.com

> Line Sheet Request Keri@amschela.com

Team Keri Andriana | Creative Director Lydia Jenkins | Senior Designer



Website WWW.AMSCHELA.COM





Amschela

amschela collection: airium lookbook ss2024 issue oi www.amschela.com insta.com/amschela