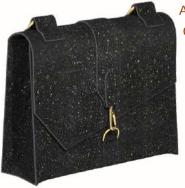

### **AIRIUM COLLECTION**

An incredible SIX in ONE multi-purpose bag. Designed to be made in MIRUM, an 100% Zero Plastic and Plant Based alternative leather, to be sustainably made by the Veshin Factory. للم

BER WELDING

Amschela's devotion to eco-conscious luxury is a beacon guiding our path. Enter the AIRIUM collection, a showcase of sophistication designed with the 100% zero plastic leather alternative, MIRUM. These handbags redefine opulence by embracing innovative materials that leave no footprint behind. AIRIUM marries visionary design with our commitment to a cleaner future, marking a significant stride towards sustainable luxury.

#### AIRIUM GALAXY MINI CROSSBODY

AIRIUM GALAXY SINGLE SHOULDER AIRIUM GALAXY TWIN SHOULDER

MAGNETIC INTERIOR BELT (Fits all excl. Mini Cross)

AIRIUM GALAXY CLUTCH

AIRIUM (Meaning) Instinctive strenght of the future; unwavering