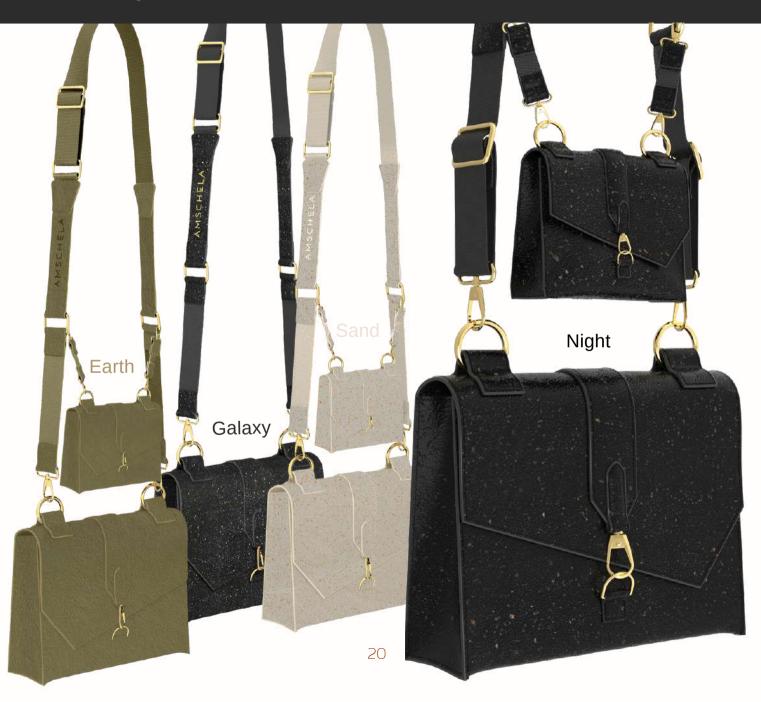

### **AIRIUM COLLECTION**

An incredible SIX in ONE multi-purpose bag. Designed to be made in MIRUM, an 100% Zero Plastic and Plant Based alternative leather, to be sustainably made by the Veshin Factory. للم

BER WELDING

Amschela's devotion to eco-conscious luxury is a beacon guiding our path. Enter the AIRIUM collection, a showcase of sophistication designed with the 100% zero plastic leather alternative, MIRUM. These handbags redefine opulence by embracing innovative materials that leave no footprint behind. AIRIUM marries visionary design with our commitment to a cleaner future, marking a significant stride towards sustainable luxury.

Airium: RRP: £400

### Dimension: 27 x 19 x 9cm Strap : 120cm (Multi): Gold (60cm)

#### AIRIUM GALAXY TWIN CROSSBODY

WWW.AMSCHELA.COM

#### AIRIUM GALAXY SINGLE CROSSBODY

#### AIRIUM GALAXY MINI CROSSBODY

AIRIUM GALAXY SINGLE SHOULDER AIRIUM GALAXY TWIN SHOULDER

MAGNETIC INTERIOR BELT (Fits all excl. Mini Cross)

AIRIUM GALAXY CLUTCH

AIRIUM (Meaning) Instinctive strenght of the future; unwavering