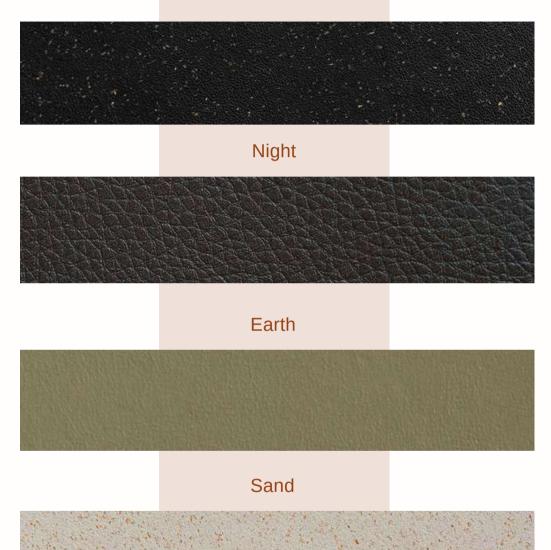

ng our path. Enter the AIRIUM collection, a showcase of sophistication designed with the 100% zero plastic leather alternative, MIRUM. These handbags redefine opulence by embracing innovative materials that leave no footprint behind. AIRIUM marries visionary design with our commitment to a cleaner future, marking a significant stride towards sustainable luxury.



Airium: RRP: £400

### Dimension: 27 x 19 x 9cm Strap : 120cm (Multi): Gold (60cm)



#### AIRIUM GALAXY TWIN CROSSBODY



WWW.AMSCHELA.COM

#### AIRIUM GALAXY SINGLE CROSSBODY



#### AIRIUM GALAXY MINI CROSSBODY





AIRIUM GALAXY SINGLE SHOULDER AIRIUM GALAXY TWIN SHOULDER





MAGNETIC INTERIOR BELT (Fits all excl. Mini Cross)



AIRIUM GALAXY CLUTCH

AIRIUM (Meaning) Instinctive strenght of the future; unwavering













colourways



#### colourways













FAIRTRADE





### Sustainable Guarantees

Amschela is a member of the UK Government SME Climate Hub and a Peta Approved Brand.



# contacts

Sales / Press Enquiries@amschela.com

> Line Sheet Request Keri@amschela.com

Team Keri Andriana | Creative Director Lydia Jenkins | Senior Designer



Website WWW.AMSCHELA.COM





Amschela

amschela collection: airium lookbook ss2024 issue oi www.amschela.com insta.com/amschela