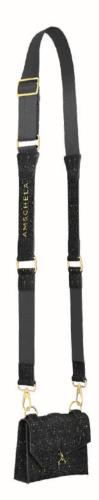

### **AIRIUM COLLECTION**

An incredible SIX in ONE multi-purpose bag. Designed to be made in MIRUM, an 100% Zero Plastic and Plant Based alternative leather, to be sustainably made by the Veshin Factory. للم

BER WELDING

Amschela's devotion to eco-conscious luxury is a beacon guiding our path. Enter the AIRIUM collection, a showcase of sophistication designed with the 100% zero plastic leather alternative, MIRUM. These handbags redefine opulence by embracing innovative materials that leave no footprint behind. AIRIUM marries visionary design with our commitment to a cleaner future, marking a significant stride towards sustainable luxury.

Airium: RRP: £400

### Dimension: 27 x 19 x 9cm Strap : 120cm (Multi): Gold (60cm)

#### AIRIUM GALAXY SINGLE CROSSBODY