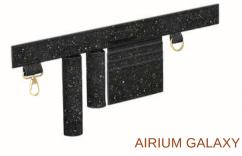

### **AIRIUM COLLECTION**

An incredible SIX in ONE multi-purpose bag. Designed to be made in MIRUM, an 100% Zero Plastic and Plant Based alternative leather, to be sustainably made by the Veshin Factory. للم

BER WELDING

Amschela's devotion to eco-conscious luxury is a beacon guiding our path. Enter the AIRIUM collection, a showcase of sophistication designed with the 100% zero plastic leather alternative, MIRUM. These handbags redefine opulence by embracing innovative materials that leave no footprint behind. AIRIUM marries visionary design with our commitment to a cleaner future, marking a significant stride towards sustainable luxury.

Airium: RRP: £400

### Dimension: 27 x 19 x 9cm Strap : 120cm (Multi): Gold (60cm)

#### AIRIUM GALAXY TWIN CROSSBODY

WWW.AMSCHELA.COM

#### AIRIUM GALAXY SINGLE CROSSBODY

#### AIRIUM GALAXY MINI CROSSBODY

AIRIUM GALAXY SINGLE SHOULDER AIRIUM GALAXY TWIN SHOULDER

MAGNETIC INTERIOR BELT (Fits all excl. Mini Cross)

AIRIUM GALAXY CLUTCH

AIRIUM (Meaning) Instinctive strenght of the future; unwavering