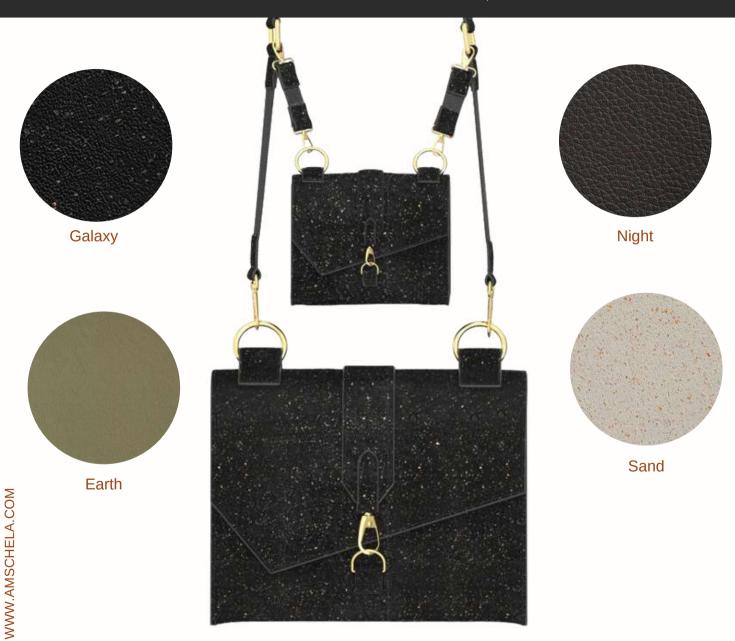

### **AIRIUM COLLECTION**

An incredible SIX in ONE multi-purpose bag. Designed to be made in MIRUM, an 100% Zero Plastic and Plant Based alternative leather, to be sustainably made by the Veshin Factory. للم

BER WELDING

Amschela's devotion to eco-conscious luxury is a beacon guiding our path. Enter the AIRIUM collection, a showcase of sophistication designed with the 100% zero plastic leather alternative, MIRUM. These handbags redefine opulence by embracing innovative materials that leave no footprint behind. AIRIUM marries visionary design with our commitment to a cleaner future, marking a significant stride towards sustainable luxury.

#### AIRIUM GALAXY TWIN CROSSBODY

WWW.AMSCHELA.COM

#### AIRIUM GALAXY SINGLE CROSSBODY

#### AIRIUM GALAXY MINI CROSSBODY

AIRIUM GALAXY SINGLE SHOULDER AIRIUM GALAXY TWIN SHOULDER

MAGNETIC INTERIOR BELT (Fits all excl. Mini Cross)

AIRIUM GALAXY CLUTCH

AIRIUM (Meaning) Instinctive strenght of the future; unwavering

colourways

#### colourways

FAIRTRADE