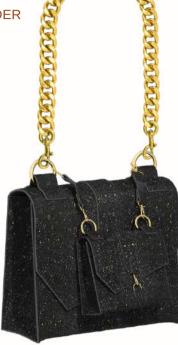

### **AIRIUM COLLECTION**

An incredible SIX in ONE multi-purpose bag. Designed to be made in MIRUM, an 100% Zero Plastic and Plant Based alternative leather, to be sustainably made by the Veshin Factory. للم

BER WELDING

Amschela's devotion to eco-conscious luxury is a beacon guiding our path. Enter the AIRIUM collection, a showcase of sophistication designed with the 100% zero plastic leather alternative, MIRUM. These handbags redefine opulence by embracing innovative materials that leave no footprint behind. AIRIUM marries visionary design with our commitment to a cleaner future, marking a significant stride towards sustainable luxury.

Airium: RRP: £400

### Dimension: 27 x 19 x 9cm Strap : 120cm (Multi): Gold (60cm)

#### AIRIUM GALAXY MINI CROSSBODY

AIRIUM GALAXY SINGLE SHOULDER AIRIUM GALAXY TWIN SHOULDER

MAGNETIC INTERIOR BELT (Fits all excl. Mini Cross)

AIRIUM GALAXY CLUTCH

AIRIUM (Meaning) Instinctive strenght of the future; unwavering