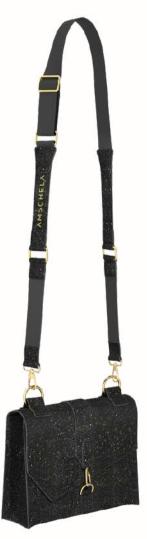

### **AIRIUM COLLECTION**

An incredible SIX in ONE multi-purpose bag. Designed to be made in MIRUM, an 100% Zero Plastic and Plant Based alternative leather, to be sustainably made by the Veshin Factory. للم

BER WELDING

Amschela's devotion to eco-conscious luxury is a beacon guiding our path. Enter the AIRIUM collection, a showcase of sophistication designed with the 100% zero plastic leather alternative, MIRUM. These handbags redefine opulence by embracing innovative materials that leave no footprint behind. AIRIUM marries visionary design with our commitment to a cleaner future, marking a significant stride towards sustainable luxury.

Airium: RRP: £400

### Dimension: 27 x 19 x 9cm Strap : 120cm (Multi): Gold (60cm)

#### AIRIUM GALAXY TWIN CROSSBODY

WWW.AMSCHELA.COM

#### AIRIUM GALAXY SINGLE CROSSBODY

#### AIRIUM GALAXY MINI CROSSBODY

AIRIUM GALAXY SINGLE SHOULDER AIRIUM GALAXY TWIN SHOULDER

MAGNETIC INTERIOR BELT (Fits all excl. Mini Cross)

AIRIUM GALAXY CLUTCH

AIRIUM (Meaning) Instinctive strenght of the future; unwavering