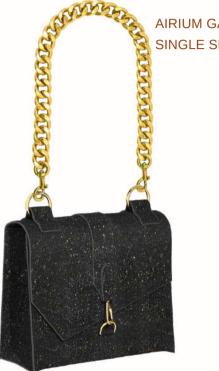

### **AIRIUM COLLECTION**

An incredible SIX in ONE multi-purpose bag. Designed to be made in MIRUM, an 100% Zero Plastic and Plant Based alternative leather, to be sustainably made by the Veshin Factory. للم

BER WELDING

Amschela's devotion to eco-conscious luxury is a beacon guiding our path. Enter the AIRIUM collection, a showcase of sophistication designed with the 100% zero plastic leather alternative, MIRUM. These handbags redefine opulence by embracing innovative materials that leave no footprint behind. AIRIUM marries visionary design with our commitment to a cleaner future, marking a significant stride towards sustainable luxury.

Airium: RRP: £400

### Dimension: 27 x 19 x 9cm Strap : 120cm (Multi): Gold (60cm)

#### AIRIUM GALAXY TWIN CROSSBODY

WWW.AMSCHELA.COM