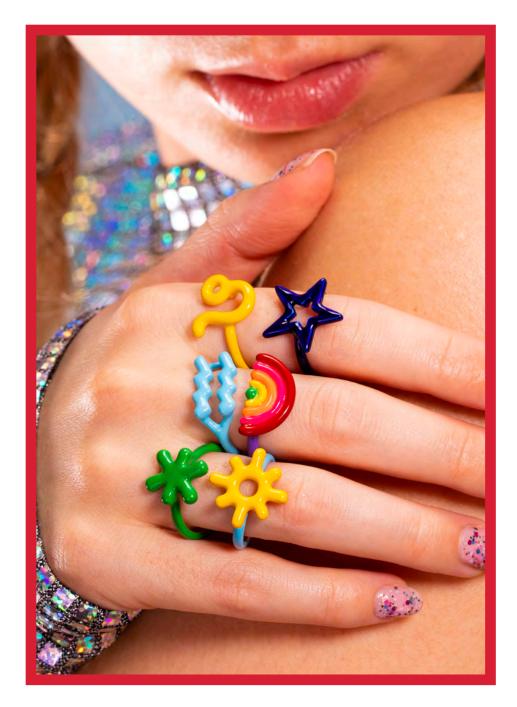

## HOTGLYPHS

AQUARIUS

ARIES

TAURUS

LIBRA

CANCER

LEO

ALL ZODIACS AVAILABLE SEPTEMBER 2023

## HOTGLYPHS

EYE

HEART

RAINBOW

SUN

STAR

We've dipped our silver rings in gold and have created a collection of all your favourites in vermeil. Adding luxe to our world of colour.