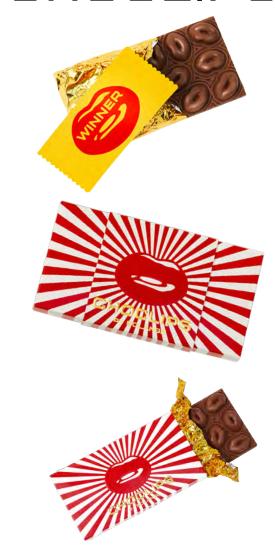

## CHOCLIPS

### CHOCLIPS AND THE GOLDEN TICKET

With every bar there is the chance to find a Golden Ticket. The Golden Ticket wins you a Hotlips ring! You have a I in 25 chance of winning!

Milk chocolate kisses handmade in the UK to a Belgian chocolate recipe. The perfect balance between sweet caramel notes and a smooth cocoa body.