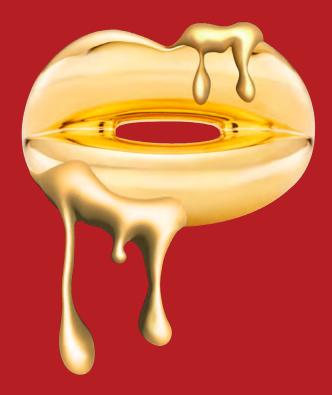

### **ABOUT HOTLIPS**

The first Hotlips ring was created in 1995 as the embodiment of the perfect lipstick on a beautiful, kissable mouth.

Originally inspired by four classic lipstick colours - Classic Red, Nude, Bubblegum Pink and Black Cherry - these icons remain some of our best sellers to this day. The collection has since expanded to include a myriad of pop colours, patterns, and precious materials; each release as unique as the individual wearer.

### AN ICON OF MODERN JEWELLERY

Instantly beloved by press and celebrities, the Hotlips has been featured in top publications and seen on the the world's most stylish women. In 2008, the Classic Red Hotlips was acquired by the Victoria & Albert Museum for their permanent jewellery collection.