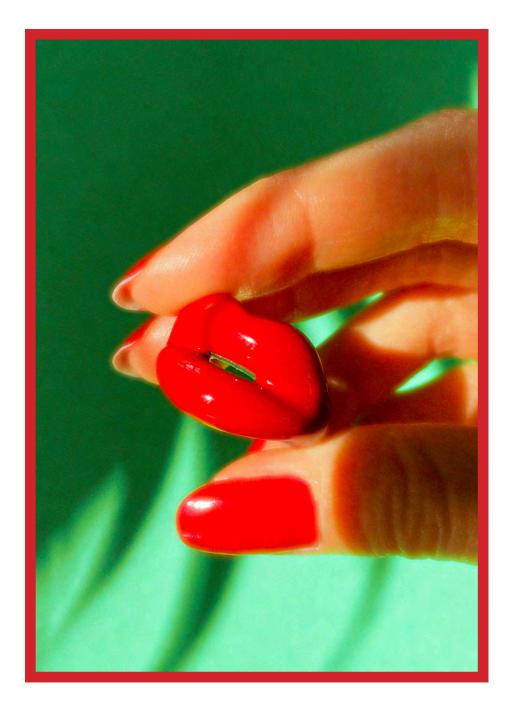

### **ABOUT HOTLIPS**

The first Hotlips ring was created in 1995 as the embodiment of the perfect lipstick on a beautiful, kissable mouth.

Originally inspired by four classic lipstick colours - Classic Red, Nude, Bubblegum Pink and Black Cherry - these icons remain some of our best sellers to this day. The collection has since expanded to include a myriad of pop colours, patterns, and precious materials; each release as unique as the individual wearer.

### AN ICON OF MODERN JEWELLERY

Instantly beloved by press and celebrities, the Hotlips has been featured in top publications and seen on the the world's most stylish women. In 2008, the Classic Red Hotlips was acquired by the Victoria & Albert Museum for their permanent jewellery collection.