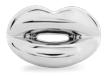

## ICONS

CLASSIC RED

BLACK CHERRY

DUSKY PINK

NUDE

HOTLIPS
BY SOLANGE

SILVER

WHITE

### **GOLD VERMEIL**

Vermeil is a technique that applies gold to sterling silver pieces of jewellery or objects. This gives the lustre of gold on a quality piece that stands the test of time without the higher price tag of solid gold. Here at Hotlips by Solange we use a high level of gold (18 karat) and apply it to our 100% sterling silver jewellery in a thick layer (3 microns). This gives it the beautiful lustre of gold on a quality and responsible metal.