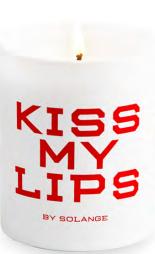

## KISS MY LIPS

'When I kissed you girl, I knew how sweet a kiss could be, like the summer sunshine, pour your sweetness over me...' These lyrics to "Sugar, Sugar" by the Archies, the first record Solange ever bought as a 7 year old girl, is one of the inspirations for Kiss My Lips, her new

With a perfume pump in the shape of her classic red Hotlips ring, housed in a jewel of a bottle that anyone would love to have on display, the perfume comes through the gap in the lips, sending the wearer a

Solange wanted to bottle a feeling and a sensation. Not just a scent, but something that lingers and leaves a lasting impression, like a kiss. To evoke a young, fun and happy summer's day full of sunshine, sugar, spice and all things nice. Like hot caramel sugar with a hint of lemon, FRESH, SWEET, ZINGY AND BRIGHT.