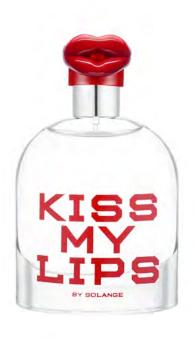

## KISS MY LIPS

'When I kissed you girl, I knew how sweet a kiss could be, like the summer sunshine, pour your sweetness over me...' These lyrics to "Sugar, Sugar" by the Archies, the first record Solange ever bought as a 7 year old girl, is one of the inspirations for Kiss My Lips, her new

With a perfume pump in the shape of her classic red Hotlips ring, housed in a jewel of a bottle that anyone would love to have on display, the perfume comes through the gap in the lips, sending the wearer a