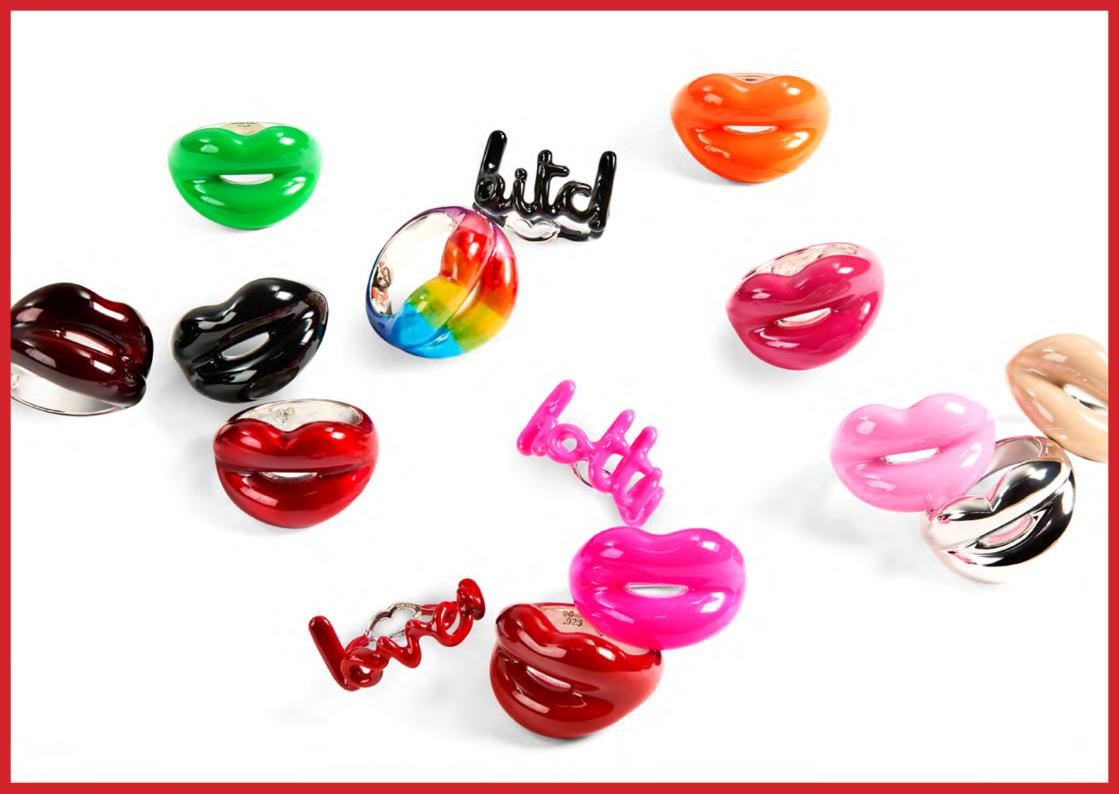

### **ABOUT HOTLIPS**

The first Hotlips ring was created in 1995 as the embodiment of the perfect lipstick on a beautiful, kissable mouth.

Originally inspired by four classic lipstick colours - Classic Red, Nude, Bubblegum Pink and Black Cherry - these icons remain some of our best sellers to this day. The collection has since expanded to include a myriad of pop colours, patterns, and precious materials; each release as unique as the individual wearer.

### AN ICON OF MODERN JEWELLERY

Instantly beloved by press and celebrities, the Hotlips has been featured in top publications and seen on the the world's most stylish women. In 2008, the Classic Red Hotlips was acquired by the Victoria & Albert Museum for their permanent jewellery collection.

## ICONS

CLASSIC RED

BLACK CHERRY

DUSKY PINK

NUDE

HOTLIPS
BY SOLANGE

SILVER

WHITE

## BRIGHTS

JUICY RED

BANANA YELLOW

**ROYAL BLUE** 

GLOW IN THE DARK

GREEN

# NEONS

NEON ORANGE

**NEON PINK** 

NEON YELLOW

**NEON GREEN** 

**NEON RAINBOW** 