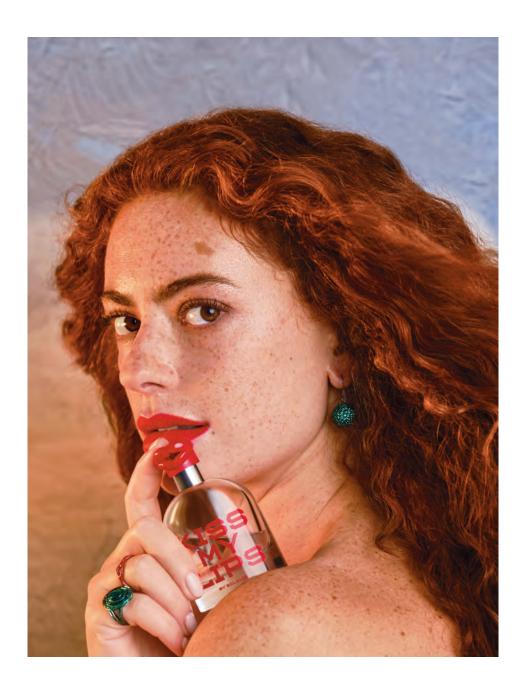

## KISS MY LIPS

'When I kissed you girl, I knew how sweet a kiss could be, like the summer sunshine, pour your sweetness over me...' These lyrics to "Sugar, Sugar" by the Archies, the first record Solange ever bought as a 7 year old girl, is one of the inspirations for Kiss My Lips, her new

With a perfume pump in the shape of her classic red Hotlips ring, housed in a jewel of a bottle that anyone would love to have on display, the perfume comes through the gap in the lips, sending the wearer a

Solange wanted to bottle a feeling and a sensation. Not just a scent, but something that lingers and leaves a lasting impression, like a kiss. To evoke a young, fun and happy summer's day full of sunshine, sugar, spice and all things nice. Like hot caramel sugar with a hint of lemon, FRESH, SWEET, ZINGY AND BRIGHT.