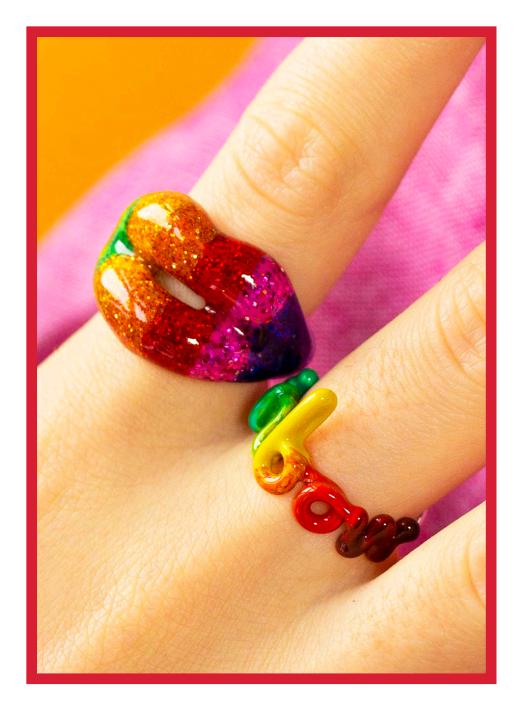

## HOTGLYPHS

EYE

HEART

RAINBOW

SUN

STAR

We've dipped our silver rings in gold and have created a collection of all your favourites in vermeil. Adding luxe to our world of colour.