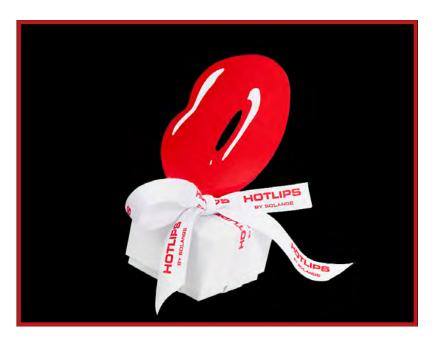

## CHOCLIPS

### CHOCLIPS AND THE GOLDEN TICKET

With every bar there is the chance to find a Golden Ticket. The Golden Ticket wins you a Hotlips ring! You have a I in 25 chance of winning!

Milk chocolate kisses handmade in the UK to a Belgian chocolate recipe. The perfect balance between sweet caramel notes and a smooth cocoa body.