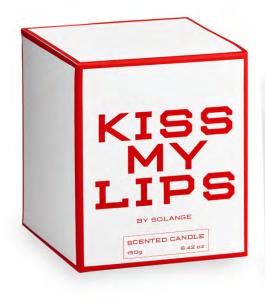

## KISS MY LIPS

'When I kissed you girl, I knew how sweet a kiss could be, like the summer sunshine, pour your sweetness over me...' These lyrics to "Sugar, Sugar" by the Archies, the first record Solange ever bought as a 7 year old girl, is one of the inspirations for Kiss My Lips, her new

With a perfume pump in the shape of her classic red Hotlips ring, housed in a jewel of a bottle that anyone would love to have on display, the perfume comes through the gap in the lips, sending the wearer a

Solange wanted to bottle a feeling and a sensation. Not just a scent, but something that lingers and leaves a lasting impression, like a kiss. To evoke a young, fun and happy summer's day full of sunshine, sugar, spice and all things nice. Like hot caramel sugar with a hint of lemon, FRESH, SWEET, ZINGY AND BRIGHT.