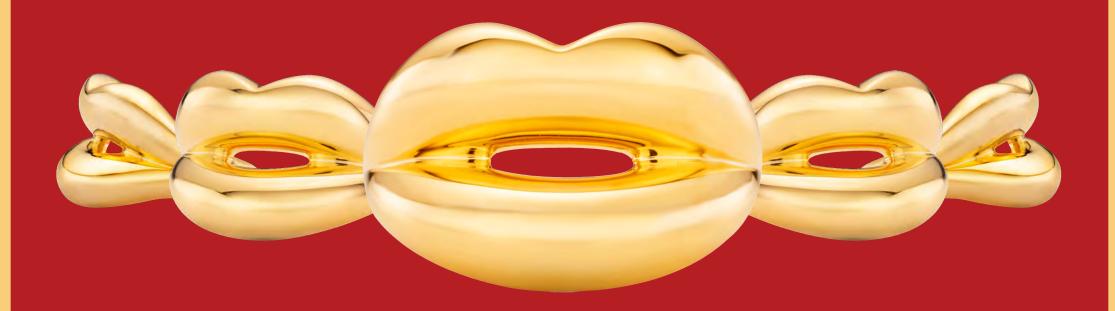

### **ABOUT HOTLIPS**

The first Hotlips ring was created in 1995 as the embodiment of the perfect lipstick on a beautiful, kissable mouth.

Originally inspired by four classic lipstick colours - Classic Red, Nude, Bubblegum Pink and Black Cherry - these icons remain some of our best sellers to this day. The collection has since expanded to include a myriad of pop colours, patterns, and precious materials; each release as unique as the individual wearer.

### AN ICON OF MODERN JEWELLERY

Instantly beloved by press and celebrities, the Hotlips has been featured in top publications and seen on the the world's most stylish women. In 2008, the Classic Red Hotlips was acquired by the Victoria & Albert Museum for their permanent jewellery collection.