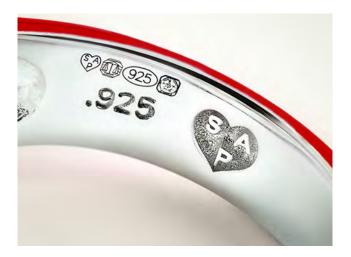

### **HALLMARK**

Once a ring is created, it undergoes a thorough quality control inspection. Once passed, each piece is individually hallmarked by the UK Goldsmiths Company Assay Office to be independently tested for quality and fineness of material.

The hallmarking present on every piece conveys the material, the designer who made it, the location of hallmarking, and the date of manufacture.