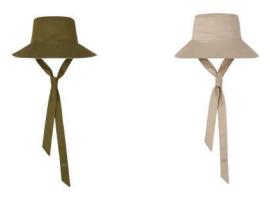

r raincoats and accessories are designed and crafted with the highest attention to detail. We selected the best possible impermeable, quick-drying, high-performance fabrics and made them feel as natural as possible. We studied hoodie shapes, tested them in wind and rain, repositioned buttons, moved pockets, and then did it all over again, to make sure you are protected outdoors and feel confident indoors.





BECAUSE LIFE SHOULDN'T TAKE A BACK SEAT TO THE WEATHER





ZADIE COAT in morning blue





ZADIE COAT in dusty lilac

















ZADIE COAT in olive green









ZADIE COAT in burgundy









AGNES COAT in beige and olive











ANNA COAT in olive











ANNA COAT in navy





ANNA COAT in beige























LUCIE COAT in brown











BRIDGET T-SHIRT





ARINA HAT reversible









## TECHNICAL FEATURES

Our coats are the product of extensive research and testing to ensure the highest standards of performance. All of our fabrics have been specially treated to ensure high levels of water resistance and the seams of most of our coats have been fully taped.

LET MERIWETHER KEEP YOU COVERED