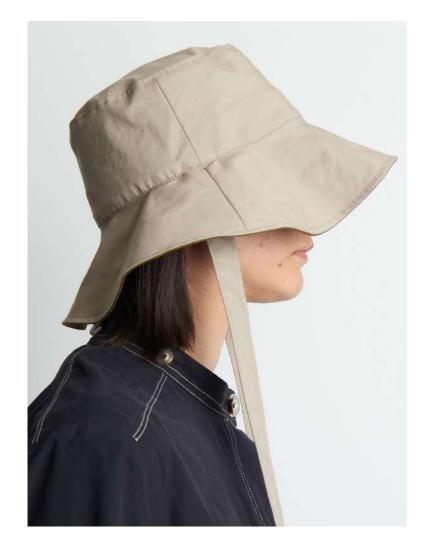

raincoats and accessories are designed and crafted with the highest attention to detail. We selected the best possible impermeable, quick-drying, high-performance fabrics and made them feel as natural as possible. We studied hoodie shapes, tested them in wind and rain, repositioned buttons, moved pockets, and then did it all over again, to make sure you are protected outdoors and feel confident indoors.





BECAUSE LIFE SHOULDN'T TAKE A BACK SEAT TO THE WEATHER





ZADIE COAT in morning blue





ZADIE COAT in dusty lilac

















ZADIE COAT in olive green









ZADIE COAT in burgundy









AGNES COAT in beige and olive











ANNA COAT in olive











ANNA COAT in navy





ANNA COAT in beige























LUCIE COAT in brown











BRIDGET T-SHIRT





ARINA HAT reversible









## TECHNICAL FEATURES

Our coats are the product of extensive research and testing to ensure the highest standards of performance. All of our fabrics have been specially treated to ensure high levels of water resistance and the seams of most of our coats have been fully taped.

LET MERIWETHER KEEP YOU COVERED