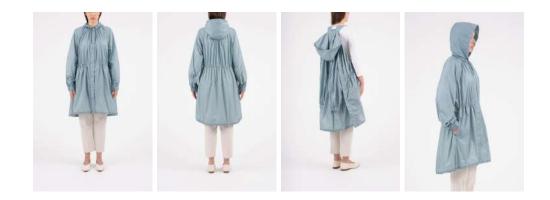

Our raincoats and accessories are designed and crafted with the highest attention to detail. We selected the best possible impermeable, quick-drying, high-performance fabrics and made them feel as natural as possible. We studied hoodie shapes, tested them in wind and rain, repositioned buttons, moved pockets, and then did it all over again, to make sure you are protected outdoors and feel confident indoors.

## TECHNICAL FEATURES

Our coats are the product of extensive research and testing to ensure the highest standards of performance. All of our fabrics have been specially treated to ensure high levels of water resistance and the seams of most of our coats have been fully taped.