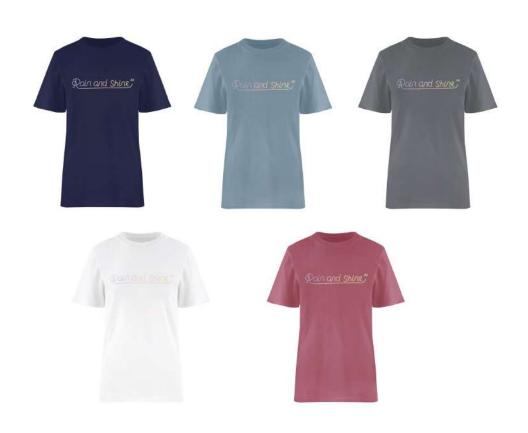

and any weather.

Our raincoats and accessories are designed and crafted with the highest attention to detail. We selected the best possible impermeable, quick-drying, high-performance fabrics and made them feel as natural as possible. We studied hoodie shapes, tested them in wind and rain, repositioned buttons, moved pockets, and then did it all over again, to make sure you are protected outdoors and feel confident indoors.





BECAUSE LIFE SHOULDN'T TAKE A BACK SEAT TO THE WEATHER





ZADIE COAT in morning blue





ZADIE COAT in dusty lilac

















ZADIE COAT in olive green









ZADIE COAT in burgundy









AGNES COAT in beige and olive











ANNA COAT in olive











ANNA COAT in navy





ANNA COAT in beige























LUCIE COAT in brown











BRIDGET T-SHIRT





ARINA HAT reversible









## TECHNICAL FEATURES

Our coats are the product of extensive research and testing to ensure the highest standards of performance. All of our fabrics have been specially treated to ensure high levels of water resistance and the seams of most of our coats have been fully taped.

LET MERIWETHER KEEP YOU COVERED