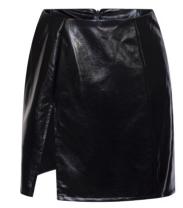

#### Gold Sequin Full-Length Pants

Golden sequins mini skirt

Feather lace jumper

Star Mesh Bodysuit

Black Vinyl Cut-out Dress with Rose Cap Sleeves

Embroidered Wrap Maxi Skirt Black Vinyl Mini Skirt with Front Slit