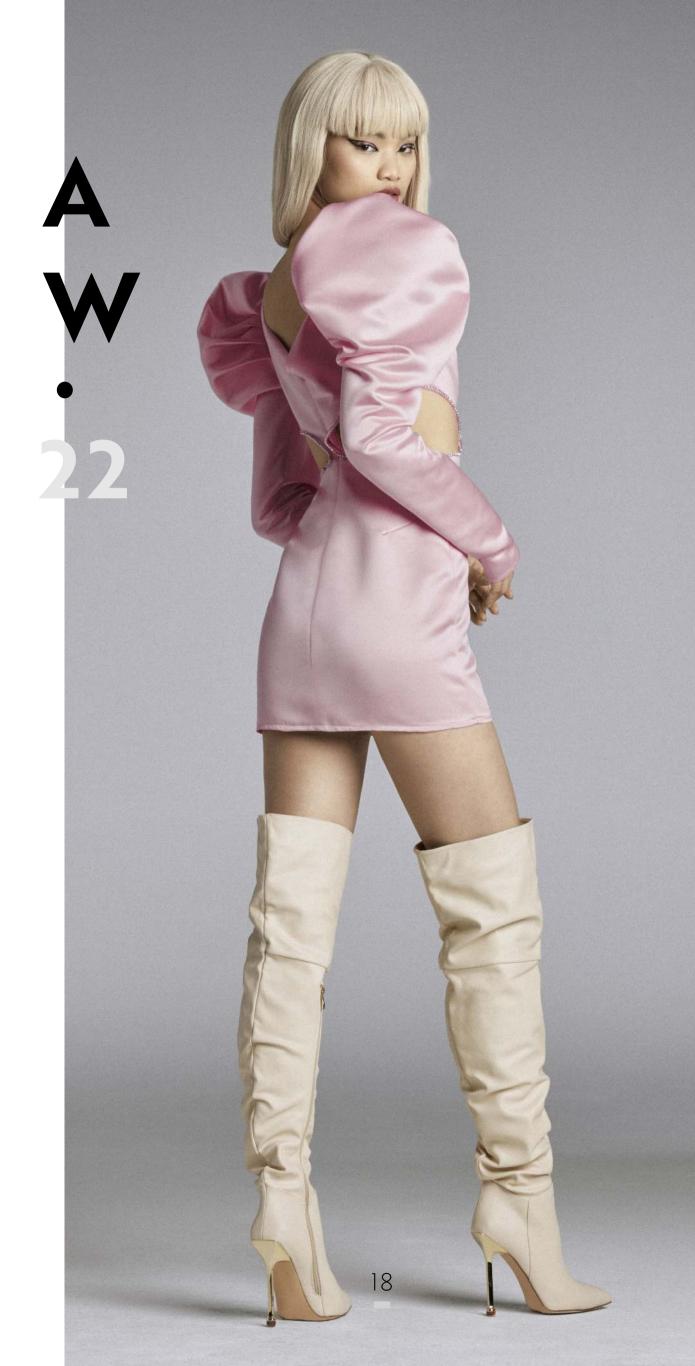

#### Color Scheme

The garments feature neutral colours such as ovary, black and silver, with nuances of baby pink. To contrast the simplistic shades we have cut-outs, transparencies that add structure and shape.

Black Satin Evening Dress With Rhinstone Cut-out Black Sleeveless Vinyl Dress With Ruffled Pink Tulle

Pink Satin Cut-out Dress with Puff-Sleeves

Black Velvet Dress