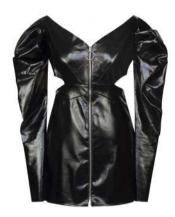

Black Satin Evening Dress With Rhinstone Cut-out Black Sleeveless Vinyl Dress With Ruffled Pink Tulle

Pink Satin Cut-out Dress with Puff-Sleeves

Black Velvet Dress