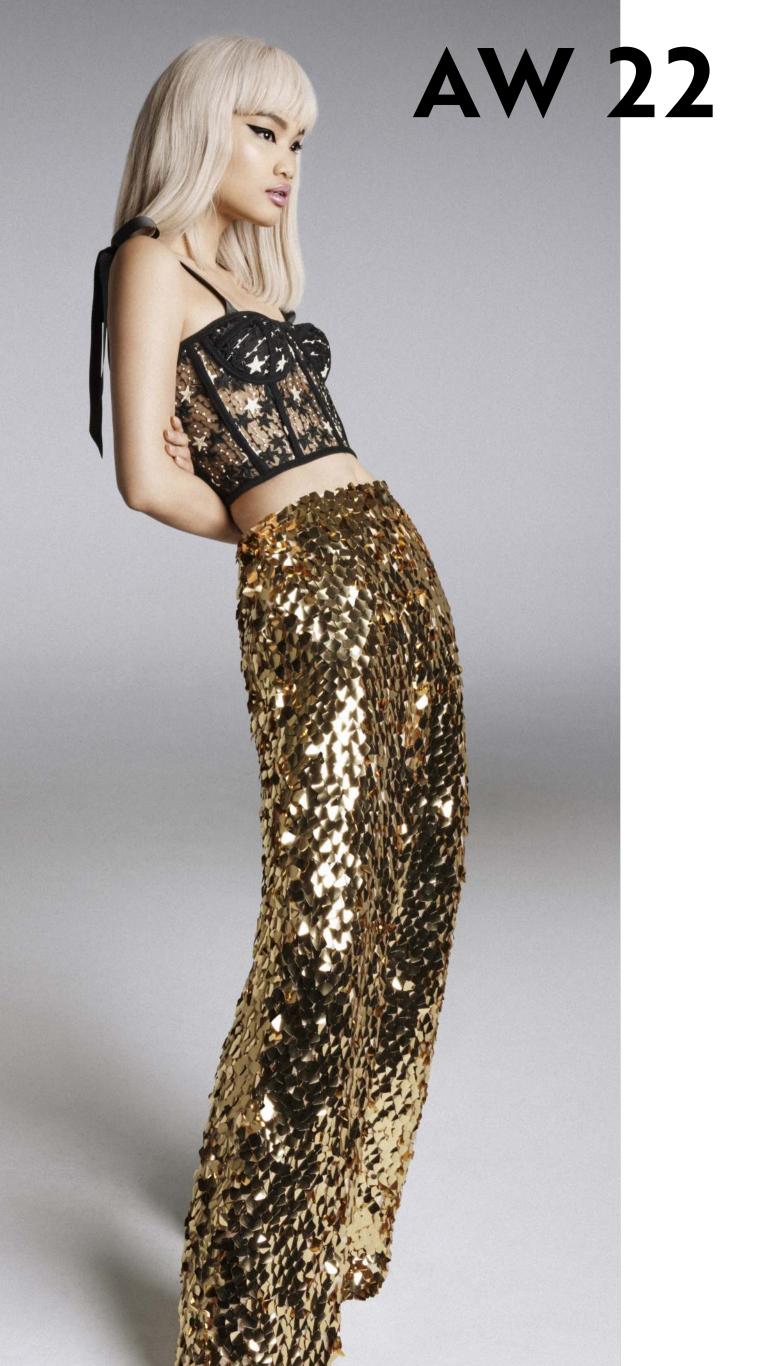

AW22 Look 1

Ruffled lace maxi skirt

AW22 Look 2 Black Lace corset with straps

 $Look\ 3$  - Black Cotton Poplin Dress with a Detachable Back Bow AW22

#### Gold Sequin Full-Length Pants

Golden sequins mini skirt

Feather lace jumper

Star Mesh Bodysuit

Black Vinyl Cut-out Dress with Rose Cap Sleeves

Embroidered Wrap Maxi Skirt Black Vinyl Mini Skirt with Front Slit