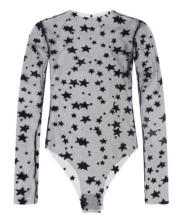

#### Gold Sequin Full-Length Pants

Golden sequins mini skirt

Feather lace jumper

Star Mesh Bodysuit

Black Vinyl Cut-out Dress with Rose Cap Sleeves

Embroidered Wrap Maxi Skirt Black Vinyl Mini Skirt with Front Slit