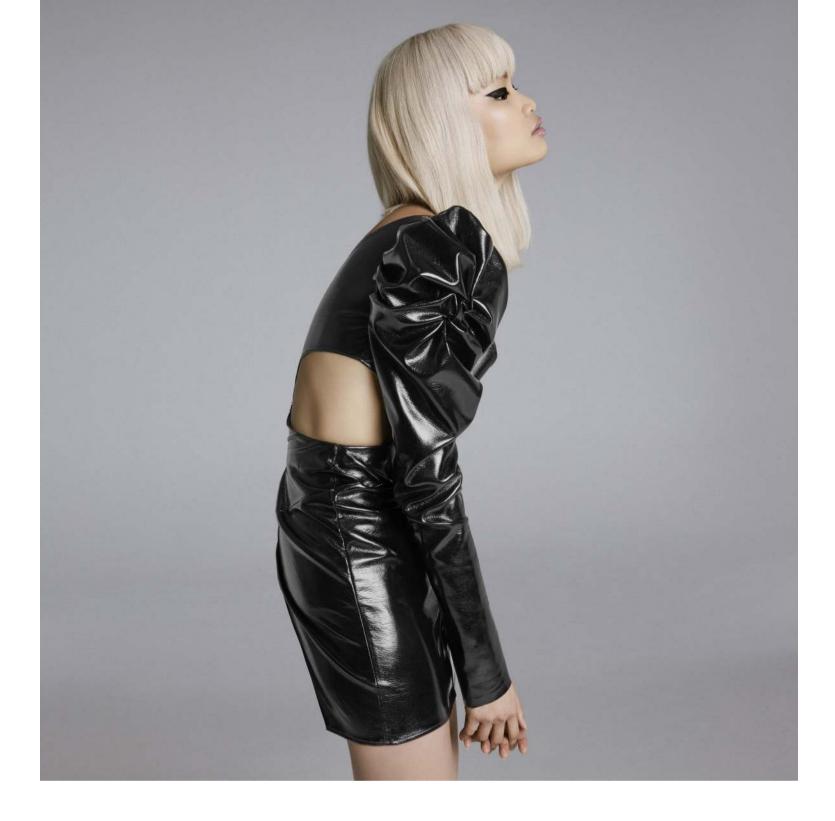

AW22 Look 1

Ruffled lace maxi skirt

AW22 Look 2 Black Lace corset with straps

 $Look\ 3$  - Black Cotton Poplin Dress with a Detachable Back Bow AW22