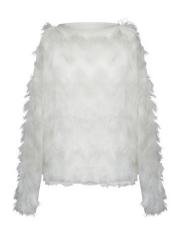

#### Gold Sequin Full-Length Pants

Golden sequins mini skirt

Feather lace jumper

Star Mesh Bodysuit

Black Vinyl Cut-out Dress with Rose Cap Sleeves

Embroidered Wrap Maxi Skirt Black Vinyl Mini Skirt with Front Slit