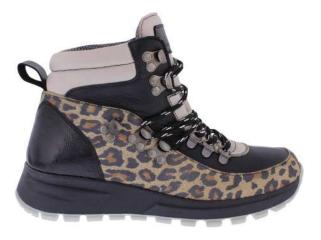

# RAINE

PURPLE

LEOPARD

ARUBA

LEATHER UPPER TEXTILE LINING WATERPROOF MEMBRANE BELLOWS TONGUE REMOVEABLE CUSHIONED SOCK

TR SOLE

WINTER WHITE

#### AINSLEY

SNAKE

LEOPARD

LIGHTNING

PRINTED SUEDE UPPER TEXTILE LINING WATERPROOF MEMBRANE BELLOWS TONGUE REMOVEABLE CUSHIONED SOCK TR SOLE