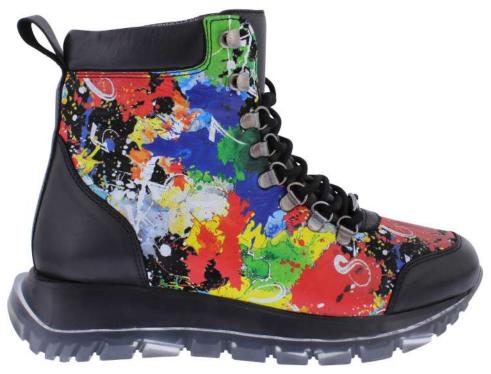

### LUPE

**SPLASHES** 

PRINTED / LEATHER UPPER TEXTILE LINING WATERPROOF MEMBRANE BELLOWS TONGUE REMOVEABLE CUSHIONED SOCK TR SOLE