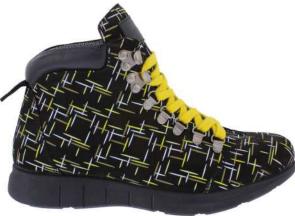

#### AINSLEY

SNAKE

LEOPARD

LIGHTNING

PRINTED SUEDE UPPER TEXTILE LINING WATERPROOF MEMBRANE BELLOWS TONGUE REMOVEABLE CUSHIONED SOCK TR SOLE