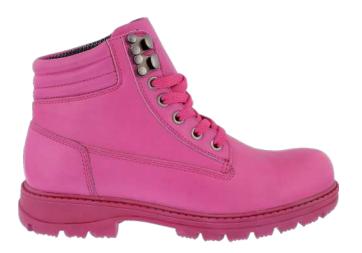

### TAMSIN

TANGERINE

MAGENTA

LEATHER UPPER TEXTILE LINING WATERPROOF MEMBRANE BELLOWS TONGUE REMOVEABLE CUSHIONED SOCK TR SOLE

VIVID VIOLET