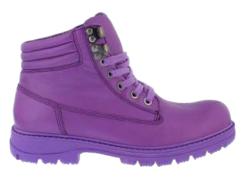

### TAMSIN

TANGERINE

MAGENTA

LEATHER UPPER TEXTILE LINING WATERPROOF MEMBRANE BELLOWS TONGUE REMOVEABLE CUSHIONED SOCK TR SOLE

VIVID VIOLET