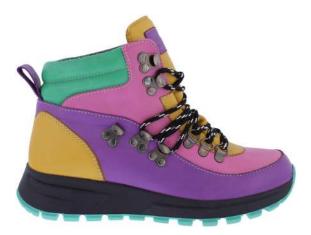

# RAINE

PURPLE

LEOPARD

ARUBA

LEATHER UPPER TEXTILE LINING WATERPROOF MEMBRANE BELLOWS TONGUE REMOVEABLE CUSHIONED SOCK

TR SOLE

WINTER WHITE