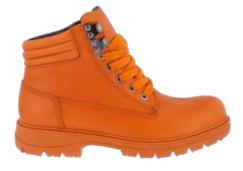

### TAMSIN

TANGERINE

MAGENTA

LEATHER UPPER TEXTILE LINING WATERPROOF MEMBRANE BELLOWS TONGUE REMOVEABLE CUSHIONED SOCK TR SOLE

VIVID VIOLET