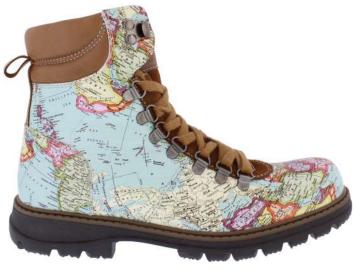

### MARLEY

STAINED GLASS

MAP

PRINTED LEATHER UPPER TEXTILE LINING WATERPROOF MEMBRANE BELLOWS TONGUE REMOVEABLE CUSHIONED SOCK TR SOLE