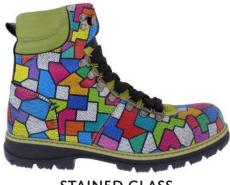

### MARLEY

STAINED GLASS

MAP

PRINTED LEATHER UPPER TEXTILE LINING WATERPROOF MEMBRANE BELLOWS TONGUE REMOVEABLE CUSHIONED SOCK TR SOLE