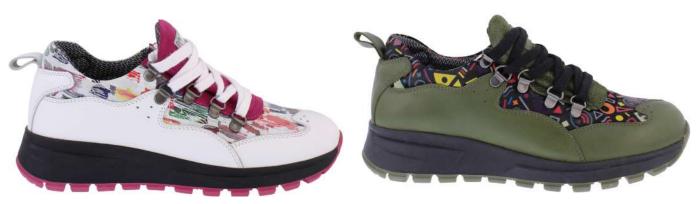

### MARLEY

STAINED GLASS

MAP

PRINTED LEATHER UPPER TEXTILE LINING WATERPROOF MEMBRANE BELLOWS TONGUE REMOVEABLE CUSHIONED SOCK TR SOLE