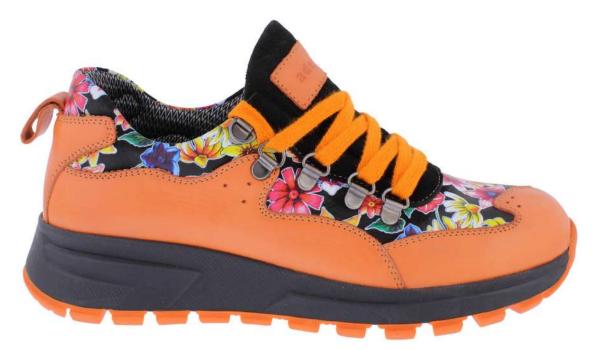

### NADIA

ORANGE

ARTSY

OLIVE

PRINTED NUBUCK & LEATHER UPPER TEXTILE LINING WATERPROOF MEMBRANE BELLOWS TONGUE REMOVEABLE CUSHIONED SOCK TR SOLE