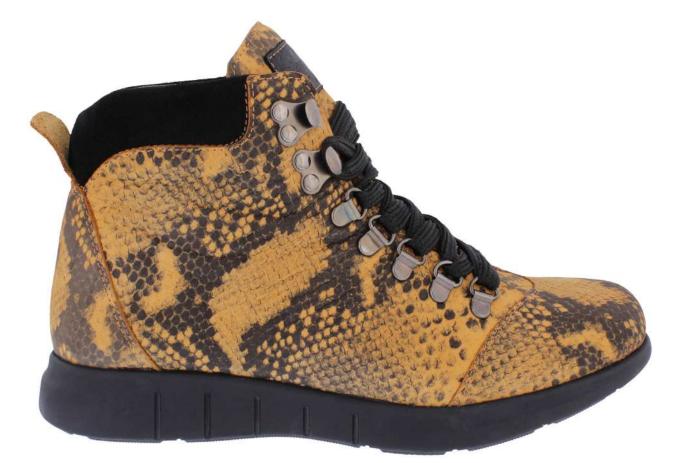

#### AINSLEY

SNAKE

LEOPARD

LIGHTNING

PRINTED SUEDE UPPER TEXTILE LINING WATERPROOF MEMBRANE BELLOWS TONGUE REMOVEABLE CUSHIONED SOCK TR SOLE