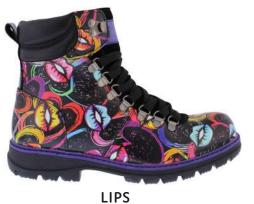

XTILE LINING WATERPROOF MEMBRANE BELLOWS TONGUE REMOVEABLE CUSHIONED SOCK TR SOLE

#### AINSLEY



SNAKE



LEOPARD



LIGHTNING

PRINTED SUEDE UPPER TEXTILE LINING WATERPROOF MEMBRANE BELLOWS TONGUE REMOVEABLE CUSHIONED SOCK TR SOLE

### NADIA



ORANGE



ARTSY

OLIVE

PRINTED NUBUCK & LEATHER UPPER TEXTILE LINING WATERPROOF MEMBRANE BELLOWS TONGUE REMOVEABLE CUSHIONED SOCK TR SOLE

## TYLER



ΜΙΝΚ



LAVENDER

LIGHTNING

LEATHER UPPER TEXTILE LINING ZIP & LACE FASTENING REMOVEABLE CUSHIONED SOCK

### TAMSIN





TANGERINE

MAGENTA

LEATHER UPPER TEXTILE LINING WATERPROOF MEMBRANE BELLOWS TONGUE REMOVEABLE CUSHIONED SOCK TR SOLE



VIVID VIOLET

### MARLEY





STAINED GLASS

MAP

PRINTED LEATHER UPPER TEXTILE LINING WATERPROOF MEMBRANE BELLOWS TONGUE REMOVEABLE CUSHIONED SOCK TR SOLE



### ARDEN



MONO FLOWER

VIOLET



PRINTED / LEATHER UPPER TEXTILE LINING ZIP & LACE FASTENING REMOVEABLE CUSHIONED SOCK TR SOLE