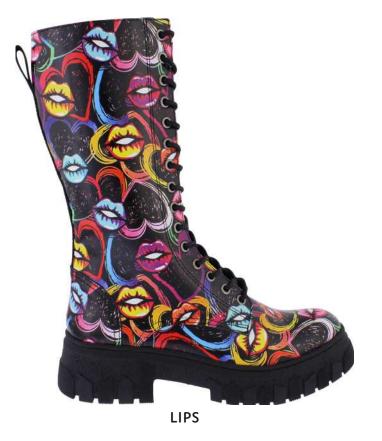

### LUPE

**SPLASHES** 

PRINTED / LEATHER UPPER TEXTILE LINING WATERPROOF MEMBRANE BELLOWS TONGUE REMOVEABLE CUSHIONED SOCK TR SOLE