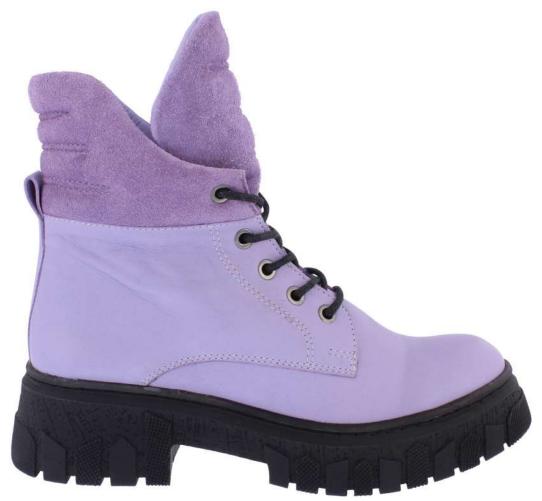

### TAMSIN

TANGERINE

MAGENTA

LEATHER UPPER TEXTILE LINING WATERPROOF MEMBRANE BELLOWS TONGUE REMOVEABLE CUSHIONED SOCK TR SOLE

VIVID VIOLET