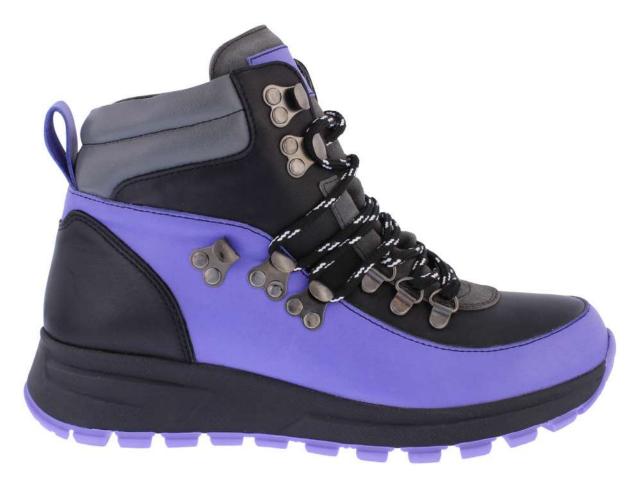

# RAINE

PURPLE

LEOPARD

ARUBA

LEATHER UPPER TEXTILE LINING WATERPROOF MEMBRANE BELLOWS TONGUE REMOVEABLE CUSHIONED SOCK

TR SOLE

WINTER WHITE