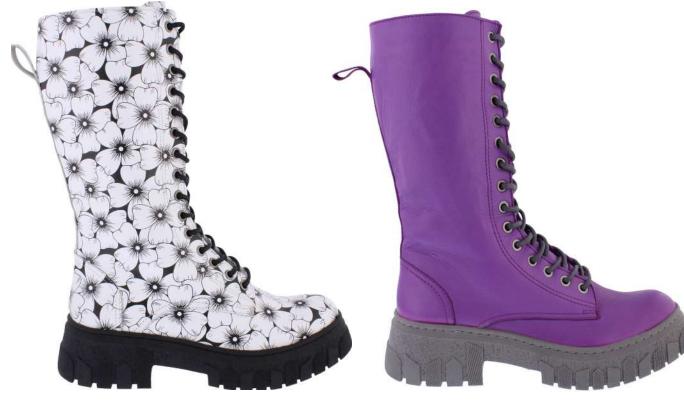

### ARDEN

MONO FLOWER

VIOLET

PRINTED / LEATHER UPPER TEXTILE LINING ZIP & LACE FASTENING REMOVEABLE CUSHIONED SOCK TR SOLE