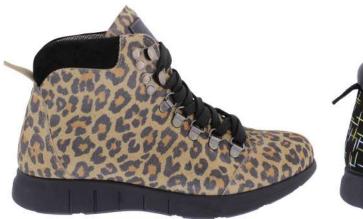

#### AINSLEY

SNAKE

LEOPARD

LIGHTNING

PRINTED SUEDE UPPER TEXTILE LINING WATERPROOF MEMBRANE BELLOWS TONGUE REMOVEABLE CUSHIONED SOCK TR SOLE