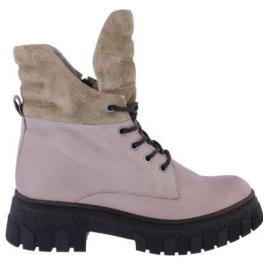

### TAMSIN

TANGERINE

MAGENTA

LEATHER UPPER TEXTILE LINING WATERPROOF MEMBRANE BELLOWS TONGUE REMOVEABLE CUSHIONED SOCK TR SOLE

VIVID VIOLET