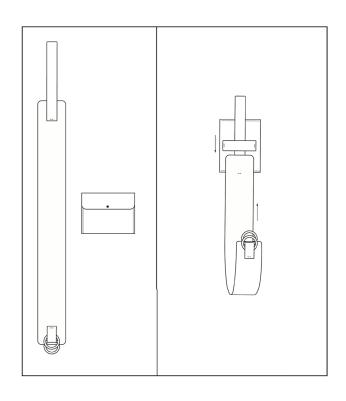

c: thickness 2,8 mm

2 : hardware, solid brass

Spec: utility belt

Bag Dimentions: h 17 cm, w 17 cm, d 3,5 cm

Sizes:

Waist Circumference

XS : 68/70/72 cm S : 74/76/78 cmM : 80/82/84/86 cm

<sup>1</sup>S 212

 $noun \ | \ shel \cdot ter \ | \ \ \backslash \ shel \cdot t \\$ 

1 a: Buttero leather cow hide

b: vegetable tanning resin coated

c: thickness 2,8 mm

2 : hardware, solid brass

Spec: arm bag

Measurement: h 8 cm, w 8 cm, d 3,5 cm