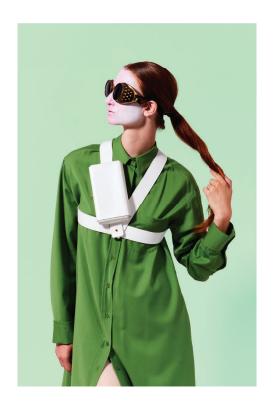

2: hardware, solid brass

Spec: harness / armour

Sizes:

|    | Waist Circumference |    | Hip Cir.         |
|----|---------------------|----|------------------|
| XS | : 68/70/72 cm       | XS | : 94/96/98 cm    |
| S  | : 74/76/78 cm       | S  | : 100/102/104 cm |
| M  | : 80/82/84/86 cm    | M  | : 106/108/110 cm |

Spec: harness / armour

Sizes:

Hip Circumference

XS : 94/96/98 cm S : 100/102/104 cm M : 106/108/110 cm

noun | shel·ter | \ shel-tər \

1 a: Buttero leather cow hide

b: vegetable tanning resin coated

c: thickness 2,8 mm