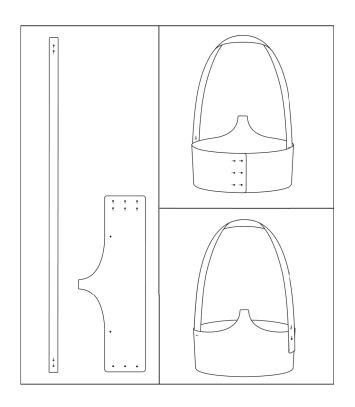

 $noun \mid shel \cdot ter \mid \ \ \ shel \cdot tər \ \ \ \ \$ 

1 a: Buttero leather cow hide

b: vegetable tanning resin coated

c: thickness 2,8 mm

2: hardware, solid brass

Spec: utility belt

Bag Dimentions: h 18 cm, w 12 cm, d 4 cm

2 : hardware, solid brass

Spec: utility belt

Sizes:

Waist Circumference

 $noun \mid shel \cdot ter \mid \ \ \ shel \cdot tər \ \ \ \ \$ 

1 a: Buttero leather cow hide

b: vegetable tanning resin coated

c: thickness 2,8 mm

2 : hardware, solid brass

Spec: hand bag

Measurement: h 16 cm, w 10 cm, d 4 cm

1 a: Buttero leather cow hide

b: vegetable tanning resin coated

c: thickness 2,8 mm

2 : hardware, solid brass

Spec: wrist bag