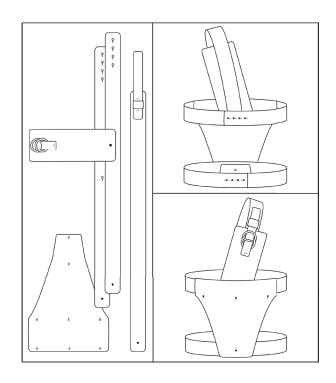

2: hardware, solid brass

Spec: harness / armour

Sizes:

|    | Waist Circumference |    | Hip Cir.         |
|----|---------------------|----|------------------|
| XS | : 68/70/72 cm       | XS | : 94/96/98 cm    |
| S  | : 74/76/78 cm       | S  | : 100/102/104 cm |
| M  | : 80/82/84/86 cm    | M  | : 106/108/110 cm |

Spec: harness / armour

Sizes:

Hip Circumference

XS : 94/96/98 cm S : 100/102/104 cm M : 106/108/110 cm

noun | shel·ter | \ shel-tər \

1 a: Buttero leather cow hide

b: vegetable tanning resin coated

c: thickness 2,8 mm