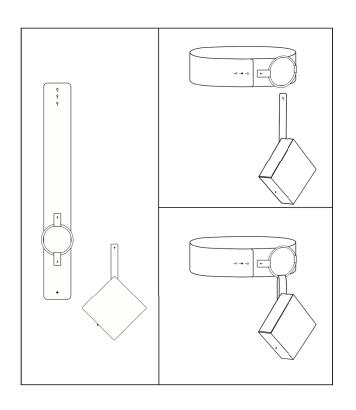

 $noun \mid shel \cdot ter \mid \ \ \ shel \cdot tər \ \ \ \ \$ 

1 a: Buttero leather cow hide

b: vegetable tanning resin coated

c: thickness 2,8 mm

2: hardware, solid brass

Spec: utility belt

Bag Dimentions: h 18 cm, w 12 cm, d 4 cm

2 : hardware, solid brass

Spec: utility belt

Sizes:

Waist Circumference

 $noun \mid shel \cdot ter \mid \ \ \ shel \cdot tər \ \ \ \ \$ 

1 a: Buttero leather cow hide

b: vegetable tanning resin coated

c: thickness 2,8 mm

c: thickness 2,8 mm

2 : hardware, solid brass

Spec: utility belt

Bag Dimentions: h 17 cm, w 17 cm, d 3,5 cm

Sizes:

Waist Circumference

XS : 68/70/72 cm S : 74/76/78 cmM : 80/82/84/86 cm

<sup>1</sup>S 212