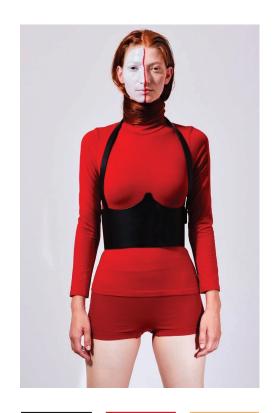

Measurement: h 9 cm, w 10 cm, d 4 cm

noun | shel·ter | \ shel-tər \

1 a: Buttero leather cow hide

b : vegetable tanning resin coated

c: thickness 2,8 mm

2 : hardware, solid brass

Spec: harness/armour

Sizes:

Waist Circumference

 $noun \mid shel \cdot ter \mid \ \ \ shel \cdot tər \ \ \ \ \$ 

1 a: Buttero leather cow hide

b: vegetable tanning resin coated

c: thickness 2,8 mm

2 : hardware, solid brass

Spec: harness/armour