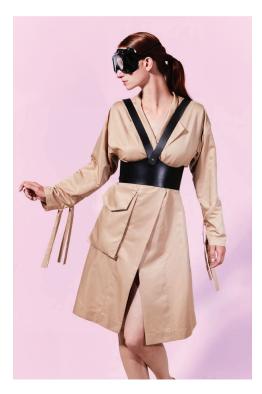

# lr.:pn

Lookbook
Shelter Collection

<sup>1</sup>S 201

 $noun \mid shel \cdot ter \mid \ \ \ shel \cdot tər \ \ \ \ \$ 

1 a: Buttero leather cow hide

b: vegetable tanning resin coated

 $c: {\it thickness} \ 2.8 \ {\it mm}$ 

2: hardware, solid brass

Spec: harness / armour

Sizes:

|    | Waist Circumference |    | Hip Cir.         |
|----|---------------------|----|------------------|
| XS | : 68/70/72 cm       | XS | : 94/96/98 cm    |
| S  | : 74/76/78 cm       | S  | : 100/102/104 cm |
| M  | : 80/82/84/86 cm    | M  | : 106/108/110 cm |

Spec: harness / armour

Sizes:

Hip Circumference

XS : 94/96/98 cm S : 100/102/104 cm M : 106/108/110 cm

noun | shel·ter | \ shel-tər \

1 a: Buttero leather cow hide

b: vegetable tanning resin coated

c: thickness 2,8 mm

Measurement: h 9 cm, w 10 cm, d 4 cm

noun | shel·ter | \ shel-tər \

1 a: Buttero leather cow hide

b : vegetable tanning resin coated

c: thickness 2,8 mm

2 : hardware, solid brass

Spec: harness/armour

Sizes:

Waist Circumference

 $noun \mid shel \cdot ter \mid \ \ \ shel \cdot tər \ \ \ \ \$ 

1 a: Buttero leather cow hide

b: vegetable tanning resin coated

c: thickness 2,8 mm

2 : hardware, solid brass

Spec: harness/armour