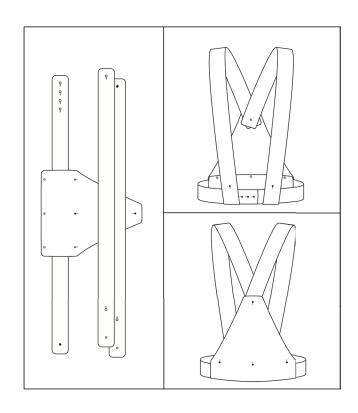

2: hardware, solid brass

Spec: harness / armour

Sizes:

|    | Waist Circumference |    | Hip Cir.         |
|----|---------------------|----|------------------|
| XS | : 68/70/72 cm       | XS | : 94/96/98 cm    |
| S  | : 74/76/78 cm       | S  | : 100/102/104 cm |
| M  | : 80/82/84/86 cm    | M  | : 106/108/110 cm |

Spec: harness / armour

Sizes:

Hip Circumference

XS : 94/96/98 cm S : 100/102/104 cm M : 106/108/110 cm

noun | shel·ter | \ shel-tər \

1 a: Buttero leather cow hide

b: vegetable tanning resin coated

c: thickness 2,8 mm

Measurement: h 9 cm, w 10 cm, d 4 cm

noun | shel·ter | \ shel-tər \

1 a: Buttero leather cow hide

b : vegetable tanning resin coated

c: thickness 2,8 mm

2 : hardware, solid brass

Spec: harness/armour

Sizes:

Waist Circumference

 $noun \mid shel \cdot ter \mid \ \ \ shel \cdot tər \ \ \ \ \$ 

1 a: Buttero leather cow hide

b: vegetable tanning resin coated

c: thickness 2,8 mm

2 : hardware, solid brass

Spec: harness/armour