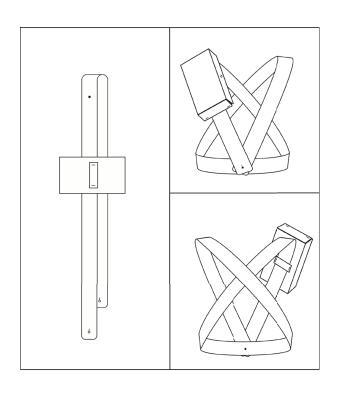

Measurement: h 9 cm, w 10 cm, d 4 cm

noun | shel·ter | \ shel-tər \

1 a: Buttero leather cow hide

b : vegetable tanning resin coated

c: thickness 2,8 mm

2 : hardware, solid brass

Spec: harness/armour

Sizes:

Waist Circumference

 $noun \mid shel \cdot ter \mid \ \ \ shel \cdot tər \ \ \ \ \$ 

1 a: Buttero leather cow hide

b: vegetable tanning resin coated

c: thickness 2,8 mm

2 : hardware, solid brass

Spec: harness/armour

Bag Dimentions: h 17 cm, w 9 cm, d 3,5 cm

Sizes:

XS : 205 cm S : 207 cm M : 209 cm

 $noun \ | \ shel \cdot ter \ | \ \ \backslash \ shel \cdot t \\$ 

1 a: Buttero leather cow hide

b : vegetable tanning resin coated

c: thickness 2,8 mm

2 : hardware, solid brass

Spec: harness/armour

Sizes:

Waist Circumference

 $noun \mid shel \cdot ter \mid \ \ \ shel \cdot tər \ \ \ \ \$ 

1 a: Buttero leather cow hide

b: vegetable tanning resin coated