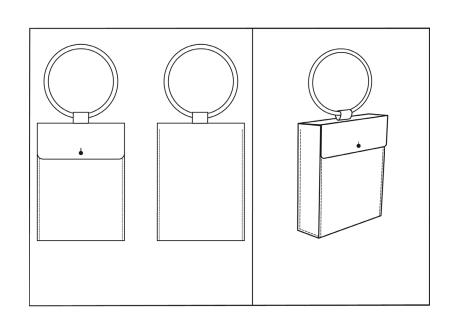

2 : hardware, solid brass

Spec: hand bag

Measurement: h 16 cm, w 10 cm, d 4 cm

1 a: Buttero leather cow hide

b: vegetable tanning resin coated

c: thickness 2,8 mm

2 : hardware, solid brass

Spec: wrist bag

Measurement: h 9 cm, w 10 cm, d 4 cm

noun | shel·ter | \ shel-tər \

1 a: Buttero leather cow hide

b : vegetable tanning resin coated

c: thickness 2,8 mm

2 : hardware, solid brass

Spec: harness/armour

Sizes:

 $noun \ | \ shel \cdot ter \ | \ \ \backslash \ shel \cdot t \\$ 

1 a: Buttero leather cow hide

b: vegetable tanning resin coated

c: thickness 2,8 mm

2 : hardware, solid brass

Spec: arm bag

Measurement: h 8 cm, w 8 cm, d 3,5 cm

Spec: cigarettes case

Measurement: h 10 cm, w 8 cm, d 2,5 cm