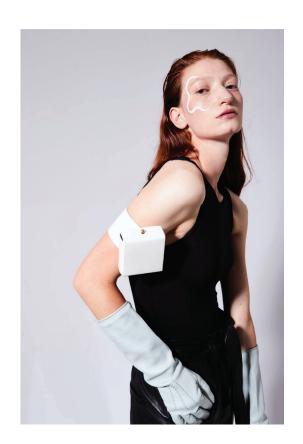

 $noun \ | \ shel \cdot ter \ | \ \ \backslash \ shel \cdot t \\$ 

1 a: Buttero leather cow hide

b: vegetable tanning resin coated

c: thickness 2,8 mm

2 : hardware, solid brass

Spec: arm bag

Measurement: h 8 cm, w 8 cm, d 3,5 cm