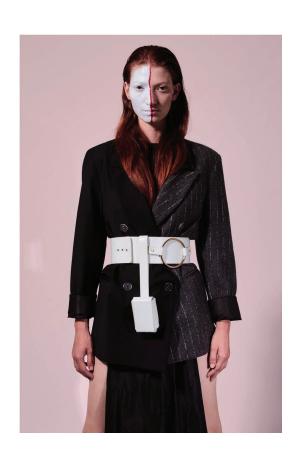

# lr.:pn

Lookbook
Shelter Collection

<sup>1</sup>S 201

 $noun \mid shel \cdot ter \mid \ \ \ shel \cdot tər \ \ \ \ \$ 

1 a: Buttero leather cow hide

b: vegetable tanning resin coated

 $c: {\it thickness} \ 2.8 \ {\it mm}$ 

2: hardware, solid brass

Spec: harness / armour

Sizes:

|    | Waist Circumference |    | Hip Cir.         |
|----|---------------------|----|------------------|
| XS | : 68/70/72 cm       | XS | : 94/96/98 cm    |
| S  | : 74/76/78 cm       | S  | : 100/102/104 cm |
| M  | : 80/82/84/86 cm    | M  | : 106/108/110 cm |

 $noun \mid shel \cdot ter \mid \ \ \ shel \cdot tər \ \ \ \ \$ 

1 a: Buttero leather cow hide

b: vegetable tanning resin coated

c: thickness 2,8 mm

2: hardware, solid brass

Spec: utility belt

Bag Dimentions: h 18 cm, w 12 cm, d 4 cm

2 : hardware, solid brass

Spec: utility belt

Sizes:

Waist Circumference

 $noun \mid shel \cdot ter \mid \ \ \ shel \cdot tər \ \ \ \ \$ 

1 a: Buttero leather cow hide

b: vegetable tanning resin coated

c: thickness 2,8 mm

2 : hardware, solid brass

Spec: hand bag

Measurement: h 16 cm, w 10 cm, d 4 cm

1 a: Buttero leather cow hide

b: vegetable tanning resin coated

c: thickness 2,8 mm

2 : hardware, solid brass

Spec: wrist bag