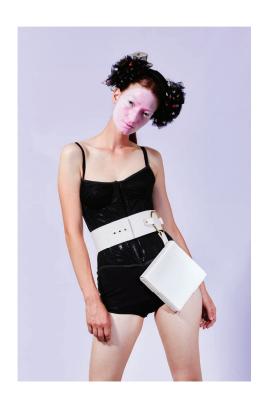

2 : hardware, solid brass

Spec: utility belt

Sizes:

Waist Circumference

 $noun \mid shel \cdot ter \mid \ \ \ shel \cdot tər \ \ \ \ \$ 

1 a: Buttero leather cow hide

b: vegetable tanning resin coated

c: thickness 2,8 mm

2 : hardware, solid brass

Spec: hand bag

Measurement: h 16 cm, w 10 cm, d 4 cm

1 a: Buttero leather cow hide

b: vegetable tanning resin coated

c: thickness 2,8 mm

2 : hardware, solid brass

Spec: wrist bag