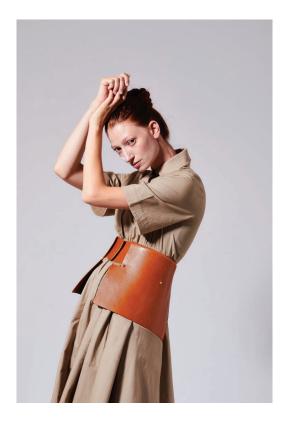

 $noun \mid shel \cdot ter \mid \ \ \ shel \cdot tər \ \ \ \ \$ 

1 a: Buttero leather cow hide

b: vegetable tanning resin coated

c: thickness 2,8 mm

2: hardware, solid brass

Spec: utility belt

Bag Dimentions: h 18 cm, w 12 cm, d 4 cm

2 : hardware, solid brass

Spec: utility belt

Sizes:

Waist Circumference

 $noun \mid shel \cdot ter \mid \ \ \ shel \cdot tər \ \ \ \ \$ 

1 a: Buttero leather cow hide

b: vegetable tanning resin coated

c: thickness 2,8 mm