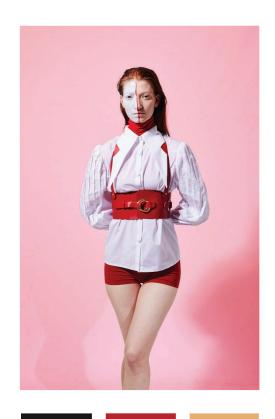

ble tanning resin coated

c: thickness 2,8 mm

2 : hardware, solid brass

Spec: harness / armour

Sizes:

Hip Circumference

XS : 94/96/98 cm S : 100/102/104 cm M : 106/108/110 cm







noun | shel·ter | \ shel-tər \

1 a: Buttero leather cow hide

b: vegetable tanning resin coated

c: thickness 2,8 mm

2 : hardware, solid brass

Spec: utility belt

Sizes:

Waist Circumference





 $noun \mid shel \cdot ter \mid \ \ \ shel \cdot tər \ \ \ \ \$ 

1 a: Buttero leather cow hide

b: vegetable tanning resin coated

c: thickness 2,8 mm

2 : hardware, solid brass

Spec: hand bag

Measurement: h 16 cm, w 10 cm, d 4 cm







1 a: Buttero leather cow hide

b: vegetable tanning resin coated

c: thickness 2,8 mm

2 : hardware, solid brass

Spec: wrist bag

Measurement: h 9 cm, w 10 cm, d 4 cm









noun | shel·ter | \ shel-tər \

1 a: Buttero leather cow hide

b : vegetable tanning resin coated

c: thickness 2,8 mm

2 : hardware, solid brass

Spec: harness/armour

Sizes:

Waist Circumference







 $noun \mid shel \cdot ter \mid \ \ \ shel \cdot tər \ \ \ \ \$ 

1 a: Buttero leather cow hide

b: vegetable tanning resin coated

c: thickness 2,8 mm

2 : hardware, solid brass

Spec: harness/armour

Bag Dimentions: h 17 cm, w 9 cm, d 3,5 cm

Sizes:

XS : 205 cm S : 207 cm M : 209 cm







 $noun \ | \ shel \cdot ter \ | \ \ \backslash \ shel \cdot t \\$ 

1 a: Buttero leather cow hide

b : vegetable tanning resin coated

c: thickness 2,8 mm

2 : hardware, solid brass

Spec: harness/armour

Sizes:

Waist Circumference







 $noun \mid shel \cdot ter \mid \ \ \ shel \cdot tər \ \ \