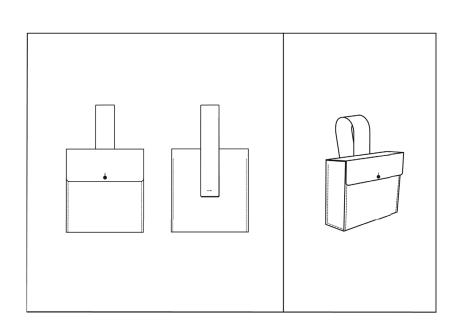

2 : hardware, solid brass

Spec: hand bag

Measurement: h 16 cm, w 10 cm, d 4 cm

1 a: Buttero leather cow hide

b: vegetable tanning resin coated

c: thickness 2,8 mm

2 : hardware, solid brass

Spec: wrist bag

Measurement: h 9 cm, w 10 cm, d 4 cm

noun | shel·ter | \ shel-tər \

1 a: Buttero leather cow hide

b : vegetable tanning resin coated

c: thickness 2,8 mm

2 : hardware, solid brass

Spec: harness/armour

Sizes: