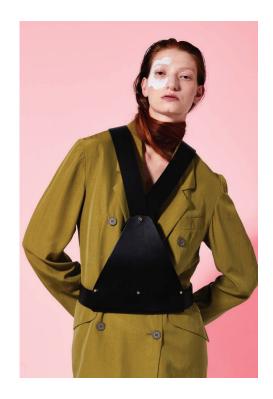

# lr.:pn

Lookbook
Shelter Collection

<sup>1</sup>S 201

 $noun \mid shel \cdot ter \mid \ \ \ shel \cdot tər \ \ \ \ \$ 

1 a: Buttero leather cow hide

b: vegetable tanning resin coated

 $c: {\it thickness} \ 2.8 \ {\it mm}$ 

2: hardware, solid brass

Spec: harness / armour

Sizes:

|    | Waist Circumference |    | Hip Cir.         |
|----|---------------------|----|------------------|
| XS | : 68/70/72 cm       | XS | : 94/96/98 cm    |
| S  | : 74/76/78 cm       | S  | : 100/102/104 cm |
| M  | : 80/82/84/86 cm    | M  | : 106/108/110 cm |