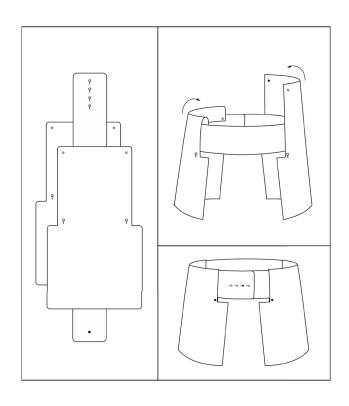

 $noun \mid shel \cdot ter \mid \ \ \ shel \cdot tər \ \ \ \ \$ 

1 a: Buttero leather cow hide

b: vegetable tanning resin coated

c: thickness 2,8 mm

2: hardware, solid brass

Spec: utility belt

Bag Dimentions: h 18 cm, w 12 cm, d 4 cm

2 : hardware, solid brass

Spec: utility belt

Sizes:

Waist Circumference

 $noun \mid shel \cdot ter \mid \ \ \ shel \cdot tər \ \ \ \ \$ 

1 a: Buttero leather cow hide

b: vegetable tanning resin coated

c: thickness 2,8 mm

c: thickness 2,8 mm

2 : hardware, solid brass

Spec: utility belt

Bag Dimentions: h 17 cm, w 17 cm, d 3,5 cm

Sizes:

Waist Circumference

XS : 68/70/72 cm S : 74/76/78 cmM : 80/82/84/86 cm

<sup>1</sup>S 212