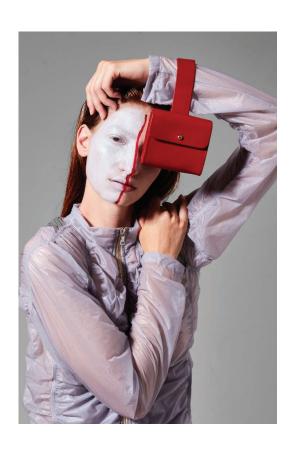

2 : hardware, solid brass

Spec: hand bag

Measurement: h 16 cm, w 10 cm, d 4 cm

1 a: Buttero leather cow hide

b: vegetable tanning resin coated

c: thickness 2,8 mm

2 : hardware, solid brass

Spec: wrist bag

Measurement: h 9 cm, w 10 cm, d 4 cm

noun | shel·ter | \ shel-tər \

1 a: Buttero leather cow hide

b : vegetable tanning resin coated

c: thickness 2,8 mm

2 : hardware, solid brass

Spec: harness/armour

Sizes: