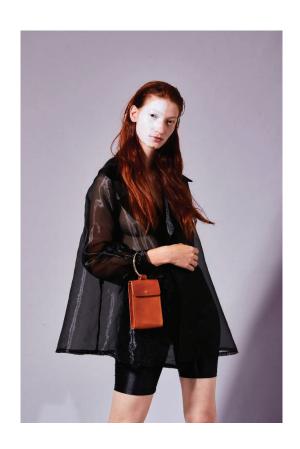

 $noun \mid shel \cdot ter \mid \ \ \ shel \cdot tər \ \ \ \ \$ 

1 a: Buttero leather cow hide

b: vegetable tanning resin coated

c: thickness 2,8 mm

2: hardware, solid brass

Spec: utility belt

Bag Dimentions: h 18 cm, w 12 cm, d 4 cm

2 : hardware, solid brass

Spec: hand bag

Measurement: h 16 cm, w 10 cm, d 4 cm

1 a: Buttero leather cow hide

b: vegetable tanning resin coated

c: thickness 2,8 mm

2 : hardware, solid brass

Spec: wrist bag