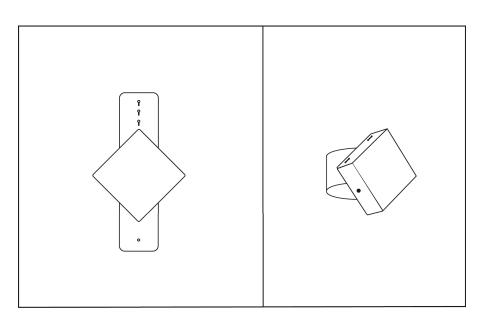

 $noun \mid shel \cdot ter \mid \ \ \ shel \cdot tər \ \ \ \ \$ 

1 a: Buttero leather cow hide

b: vegetable tanning resin coated

c: thickness 2,8 mm

2: hardware, solid brass

Spec: utility belt

Bag Dimentions: h 18 cm, w 12 cm, d 4 cm

2 : hardware, solid brass

Spec: utility belt

Sizes:

Waist Circumference

 $noun \mid shel \cdot ter \mid \ \ \ shel \cdot tər \ \ \ \ \$ 

1 a: Buttero leather cow hide

b: vegetable tanning resin coated

c: thickness 2,8 mm

c: thickness 2,8 mm

2 : hardware, solid brass

Spec: utility belt

Bag Dimentions: h 17 cm, w 17 cm, d 3,5 cm

Sizes:

Waist Circumference

XS : 68/70/72 cm S : 74/76/78 cmM : 80/82/84/86 cm

<sup>1</sup>S 212