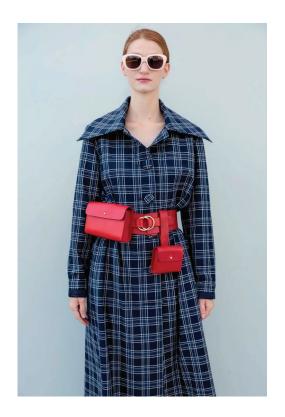

2: hardware, solid brass

Spec: harness / armour

Sizes:

|    | Waist Circumference |    | Hip Cir.         |
|----|---------------------|----|------------------|
| XS | : 68/70/72 cm       | XS | : 94/96/98 cm    |
| S  | : 74/76/78 cm       | S  | : 100/102/104 cm |
| M  | : 80/82/84/86 cm    | M  | : 106/108/110 cm |

Spec: harness / armour

Sizes:

Hip Circumference

XS : 94/96/98 cm S : 100/102/104 cm M : 106/108/110 cm

noun | shel·ter | \ shel-tər \

1 a: Buttero leather cow hide

b: vegetable tanning resin coated

c: thickness 2,8 mm

Waist Circumference

 $noun \mid shel \cdot ter \mid \ \ \ shel \cdot tər \ \ \ \ \$ 

1 a: Buttero leather cow hide

b: vegetable tanning resin coated

c: thickness 2,8 mm

2 : hardware, solid brass

Spec: harness/armour