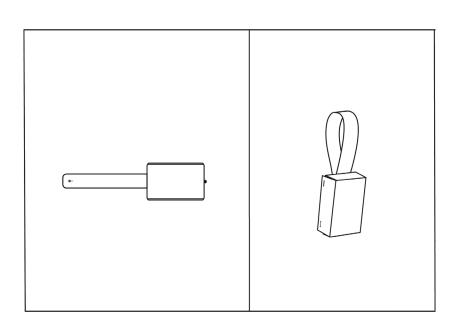

2 : hardware, solid brass

Spec: hand bag

Measurement: h 16 cm, w 10 cm, d 4 cm

1 a: Buttero leather cow hide

b: vegetable tanning resin coated

c: thickness 2,8 mm

2 : hardware, solid brass

Spec: wrist bag

Measurement: h 9 cm, w 10 cm, d 4 cm

noun | shel·ter | \ shel-tər \

1 a: Buttero leather cow hide

b : vegetable tanning resin coated

c: thickness 2,8 mm

2 : hardware, solid brass

Spec: harness/armour

Sizes:

 $noun \ | \ shel \cdot ter \ | \ \ \backslash \ shel \cdot t \\$ 

1 a: Buttero leather cow hide

b: vegetable tanning resin coated

c: thickness 2,8 mm

2 : hardware, solid brass

Spec: arm bag

Measurement: h 8 cm, w 8 cm, d 3,5 cm