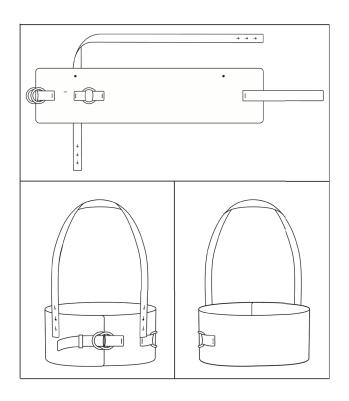

# lr.:pn

Lookbook
Shelter Collection

<sup>1</sup>S 201

 $noun \mid shel \cdot ter \mid \ \ \ shel \cdot tər \ \ \ \ \$ 

1 a: Buttero leather cow hide

b: vegetable tanning resin coated

 $c: {\it thickness} \ 2.8 \ {\it mm}$ 

2: hardware, solid brass

Spec: harness / armour

Sizes:

|    | Waist Circumference |    | Hip Cir.         |
|----|---------------------|----|------------------|
| XS | : 68/70/72 cm       | XS | : 94/96/98 cm    |
| S  | : 74/76/78 cm       | S  | : 100/102/104 cm |
| M  | : 80/82/84/86 cm    | M  | : 106/108/110 cm |