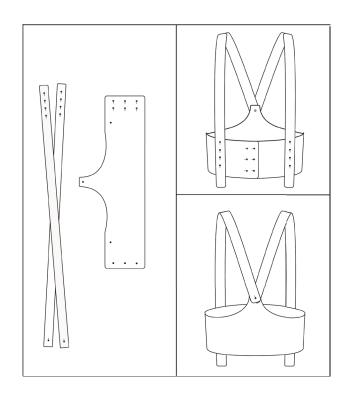

2: hardware, solid brass

Spec: harness / armour

Sizes:

|    | Waist Circumference |    | Hip Cir.         |
|----|---------------------|----|------------------|
| XS | : 68/70/72 cm       | XS | : 94/96/98 cm    |
| S  | : 74/76/78 cm       | S  | : 100/102/104 cm |
| M  | : 80/82/84/86 cm    | M  | : 106/108/110 cm |

Spec: harness / armour

Sizes:

Hip Circumference

XS : 94/96/98 cm S : 100/102/104 cm M : 106/108/110 cm

noun | shel·ter | \ shel-tər \

1 a: Buttero leather cow hide

b: vegetable tanning resin coated

c: thickness 2,8 mm

Measurement: h 9 cm, w 10 cm, d 4 cm

noun | shel·ter | \ shel-tər \

1 a: Buttero leather cow hide

b : vegetable tanning resin coated

c: thickness 2,8 mm

2 : hardware, solid brass

Spec: harness/armour

Sizes:

Waist Circumference

 $noun \mid shel \cdot ter \mid \ \ \ shel \cdot tər \ \ \ \ \$ 

1 a: Buttero leather cow hide

b: vegetable tanning resin coated

c: thickness 2,8 mm

2 : hardware, solid brass

Spec: harness/armour