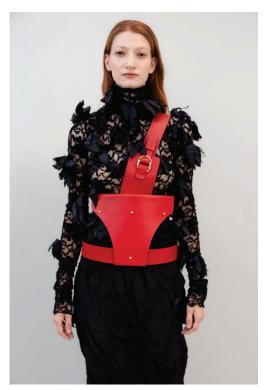

# lr.:pn

Lookbook
Shelter Collection

<sup>1</sup>S 201

 $noun \mid shel \cdot ter \mid \ \ \ shel \cdot tər \ \ \ \ \$ 

1 a: Buttero leather cow hide

b: vegetable tanning resin coated

 $c: {\it thickness} \ 2.8 \ {\it mm}$ 

2: hardware, solid brass

Spec: harness / armour

Sizes:

|    | Waist Circumference |    | Hip Cir.         |
|----|---------------------|----|------------------|
| XS | : 68/70/72 cm       | XS | : 94/96/98 cm    |
| S  | : 74/76/78 cm       | S  | : 100/102/104 cm |
| M  | : 80/82/84/86 cm    | M  | : 106/108/110 cm |