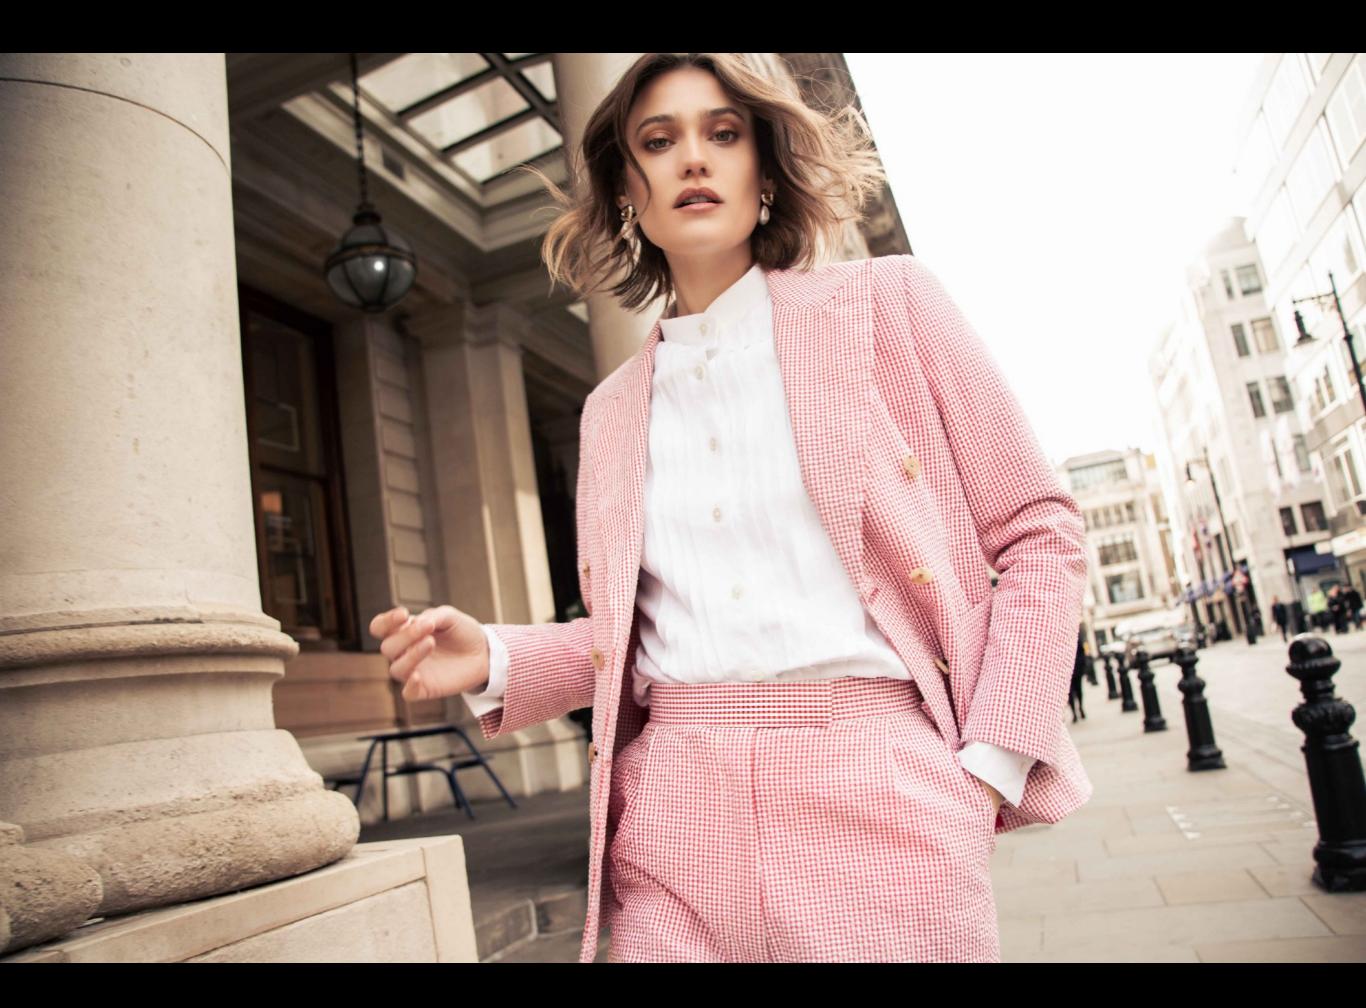

#### "The Tigerlily"

Bespoke two-piece suit.

Hand-stitched with full floating canvas.

Red and white Solbiati Italian cotton gingham.

Double breasted jacket with wide peaked lapel.

Natural horn buttons and cherry binding on the unlined seams.

Slim trousers, with internal brace buttons and buckle side adjusters.

White Italian linen dress shirt with a pleated front and grandfather collar.