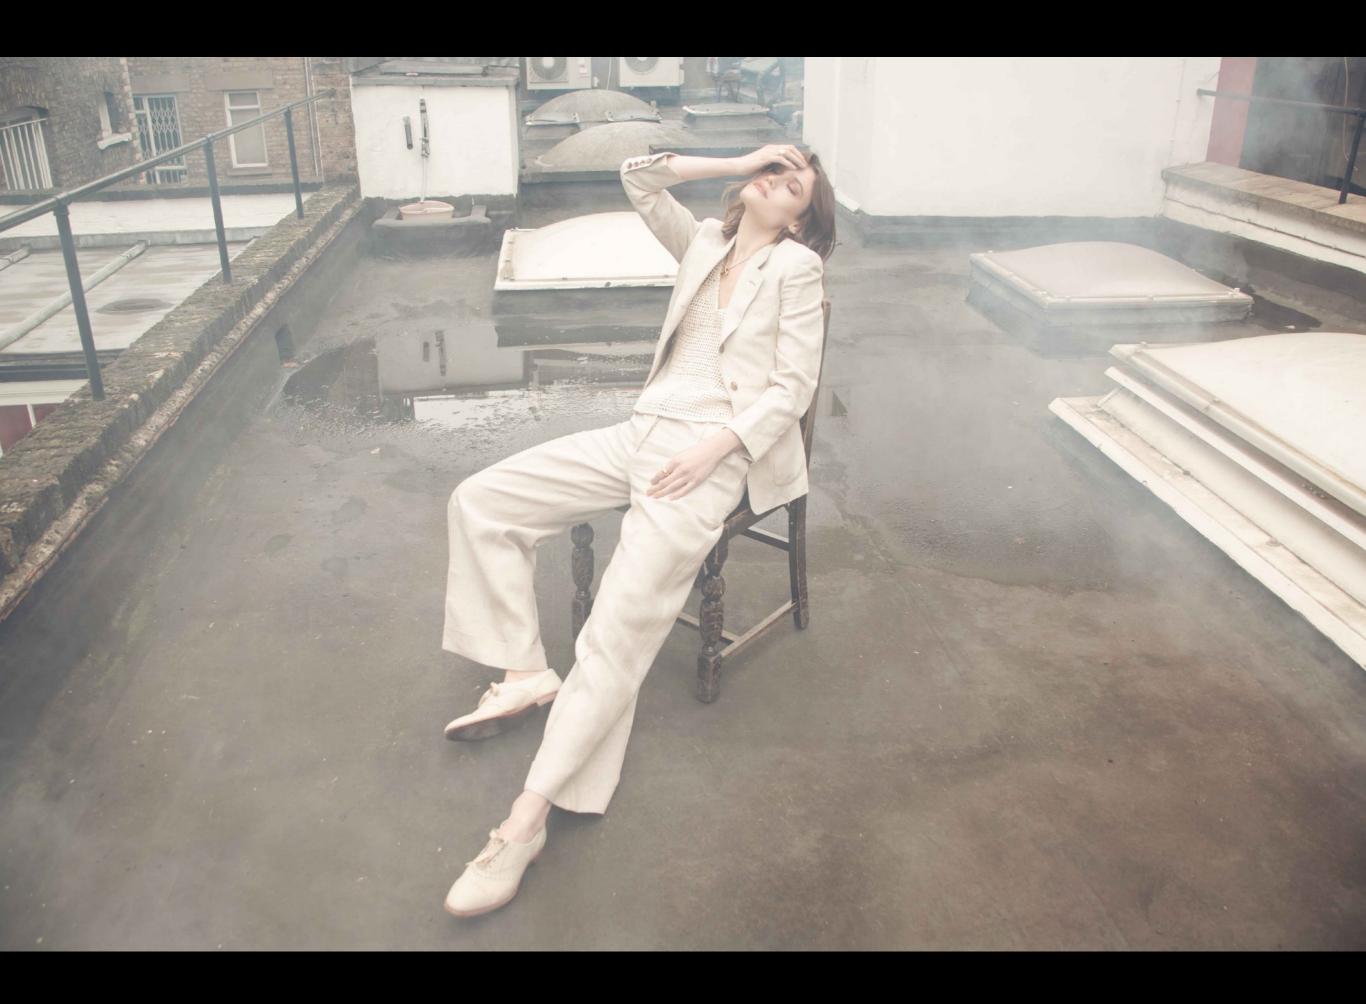

#### "The Palomino"

Bespoke two-piece suit.

Hand-stitched with full floating canvas.

Oatmeal Solbiati Italian linen.

Natural horn buttons and oatmeal binding on unlined seams.

Amalfi lemon undercollar, notched lapel, 2 1/2 roll front button closure with patch pockets.

Wide legged trousers with turnups and belt loops.

Silk mesh top made from French silk.