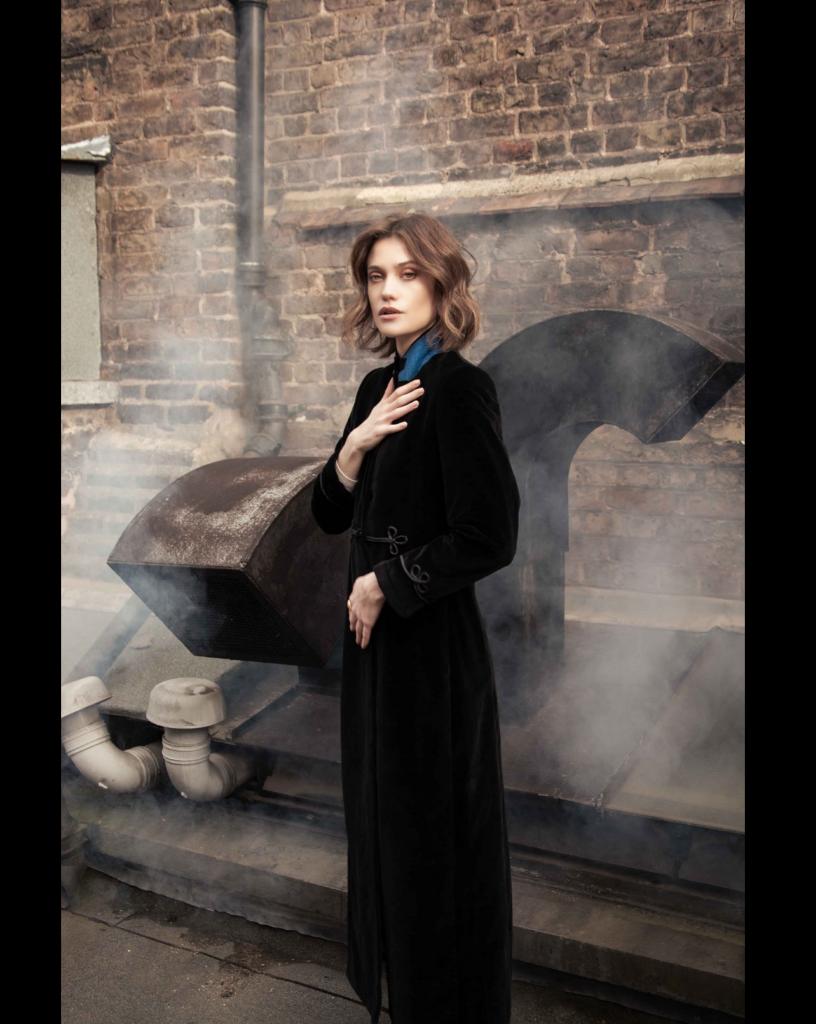

#### "The Raven"

Black velvet opera coat.

Hand-stitched with full floating canvas.

Velvet from Smith Woolens.

Cuff and closure frogging embellishments.

Lined in periwinkle silk satin.