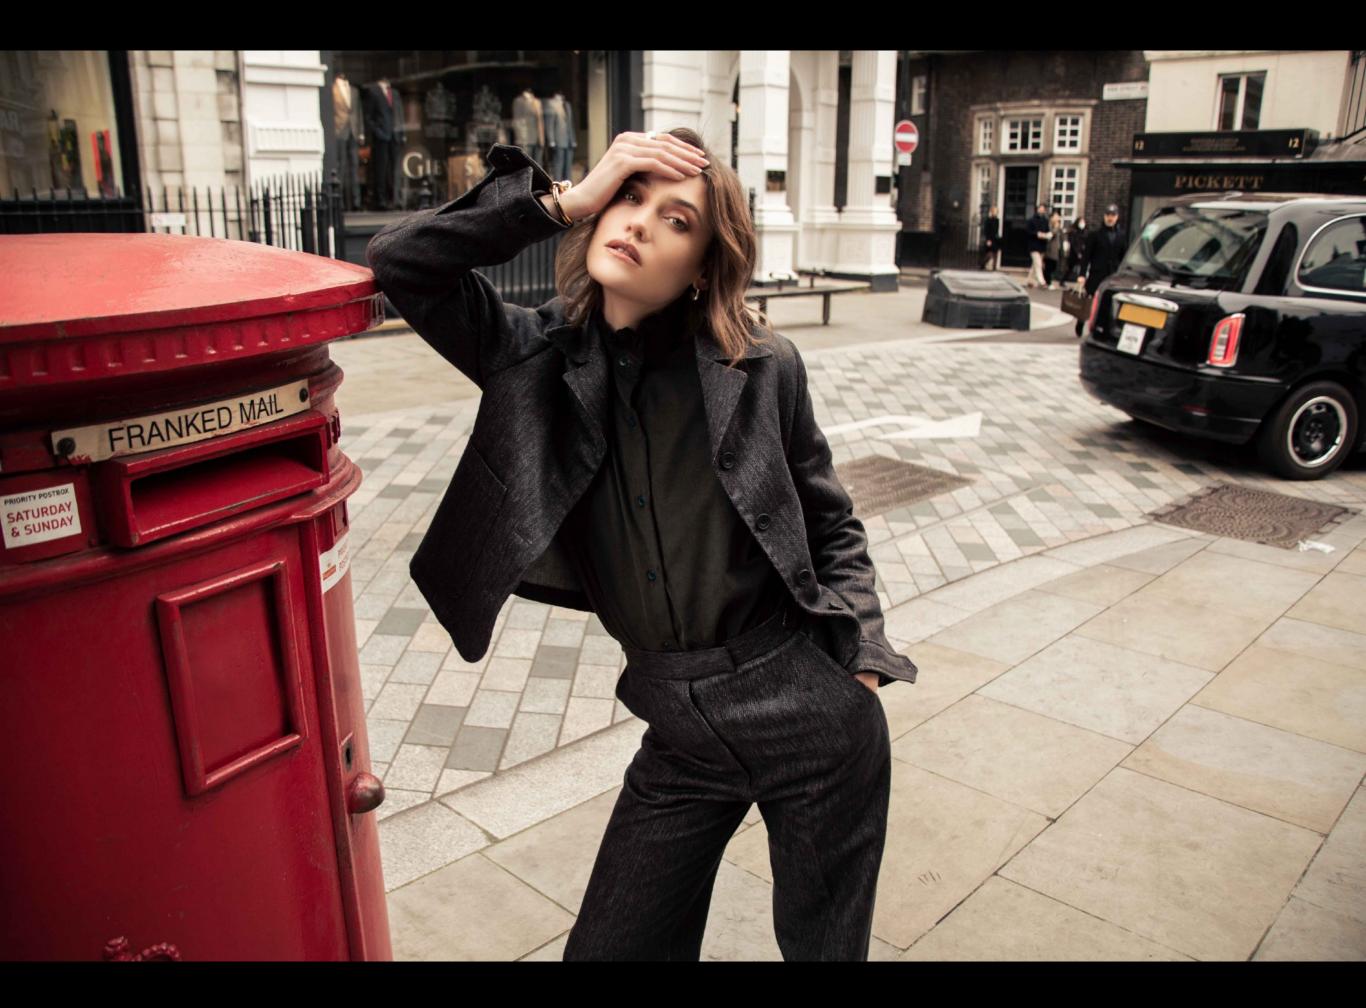

#### "The Puma"

Black denim workers suit.

Loro Piana cotton and linen blend.

Hand-stitched with full floating canvas.

Natural horn buttons, notched lapel and bias binding along the seams.

Wide legged trousers with internal brace buttons and buckle side adjusters.

Olive green corduroy shirt with a ruched collar.