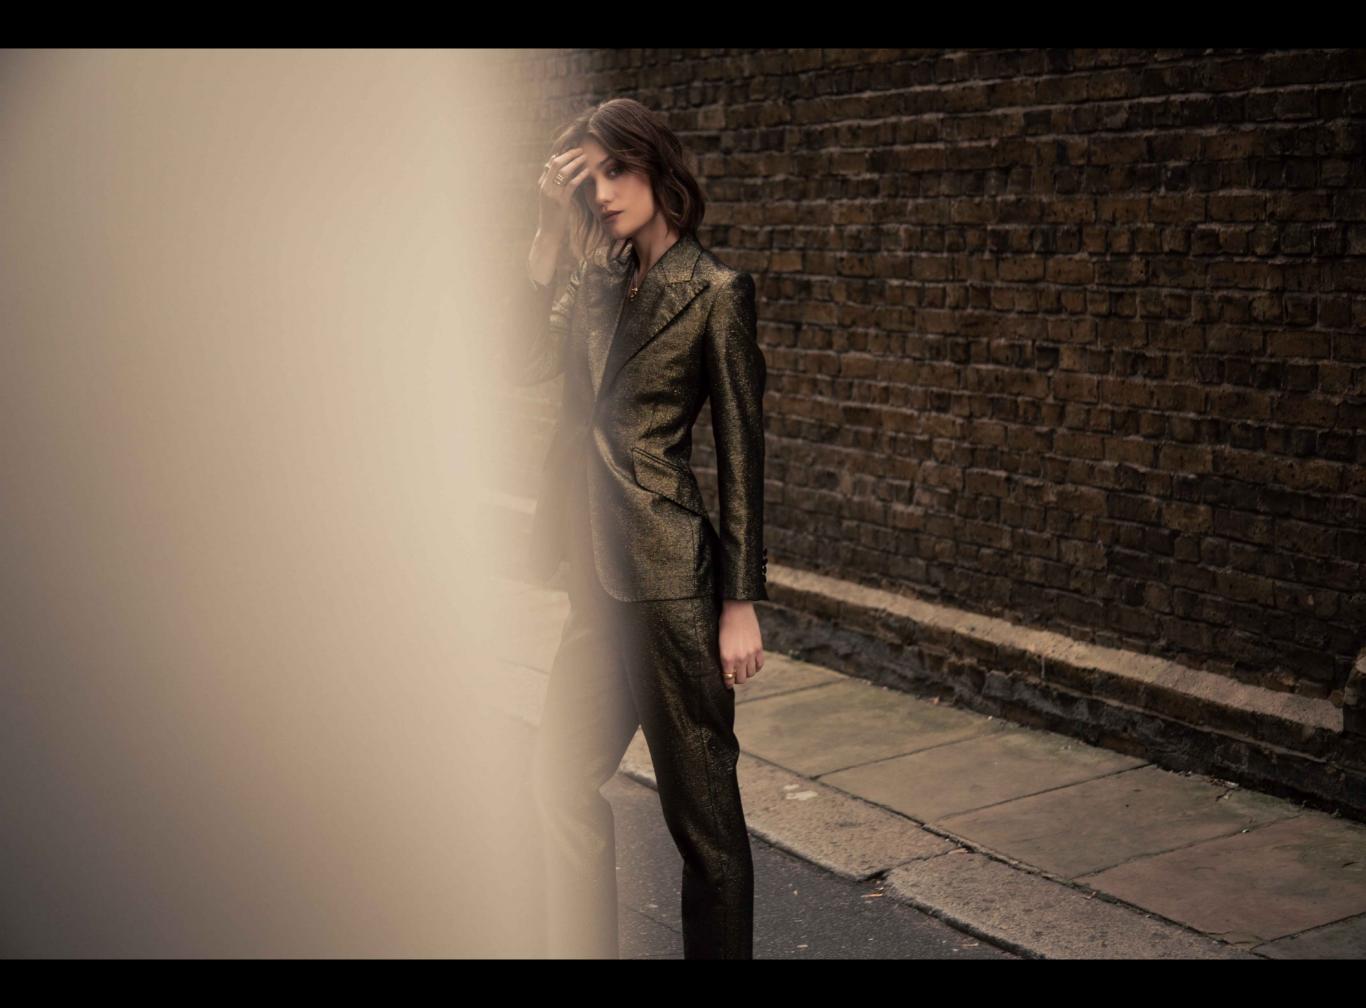

#### "The Assassin"

Gold fully bespoke party suit.

Hand-stitched with full floating canvas.

English wool.

Wide peaked lapel and black satin covered buttons.

Black silk lining and black under collar melton.

Cigarette trousers with black satin waistband.